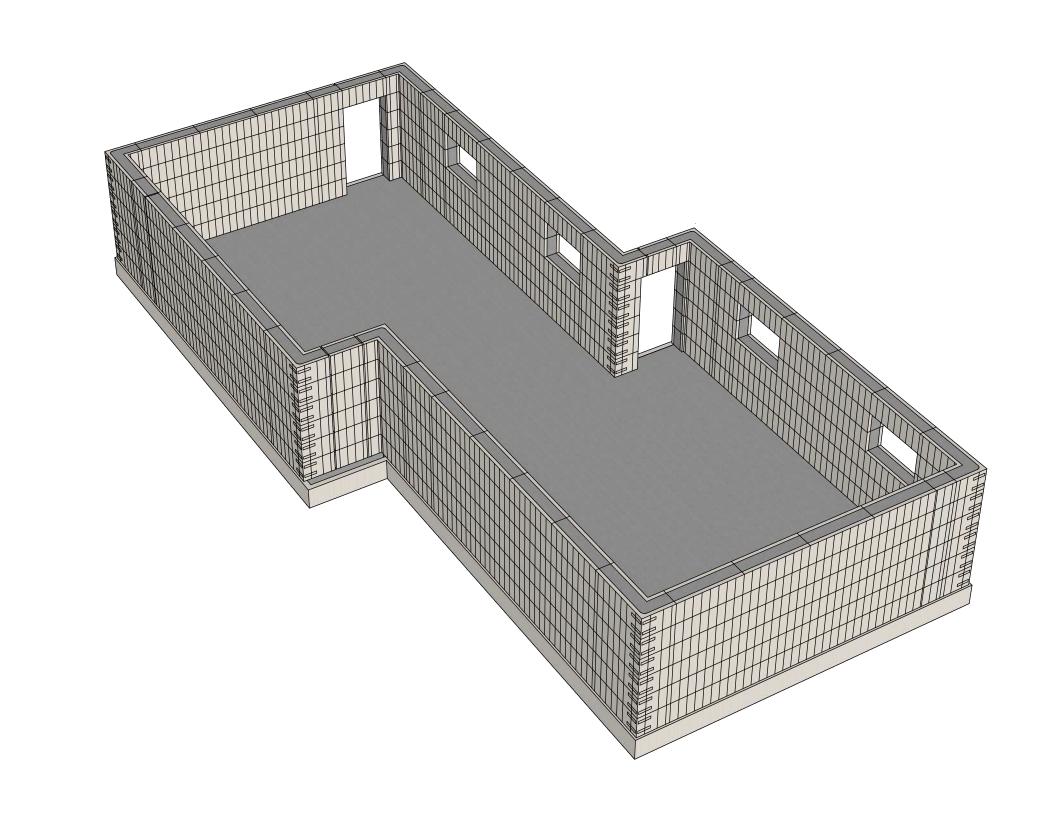

BOSS BUILDING OFFSITE SUSTAINABLE SYSTEMS

6 :: FIELD INSTALLED BATTS & WEDGE INSULATION

3 :: ICF FOUNDATION WALLS

9 :: UPPER LEVEL WALL FRAMING

7 :: MAIN FLOOR WALL FRAMING A.11 SCALE:: N.T.S.

8 :: UPPER FLOOR FRAMING