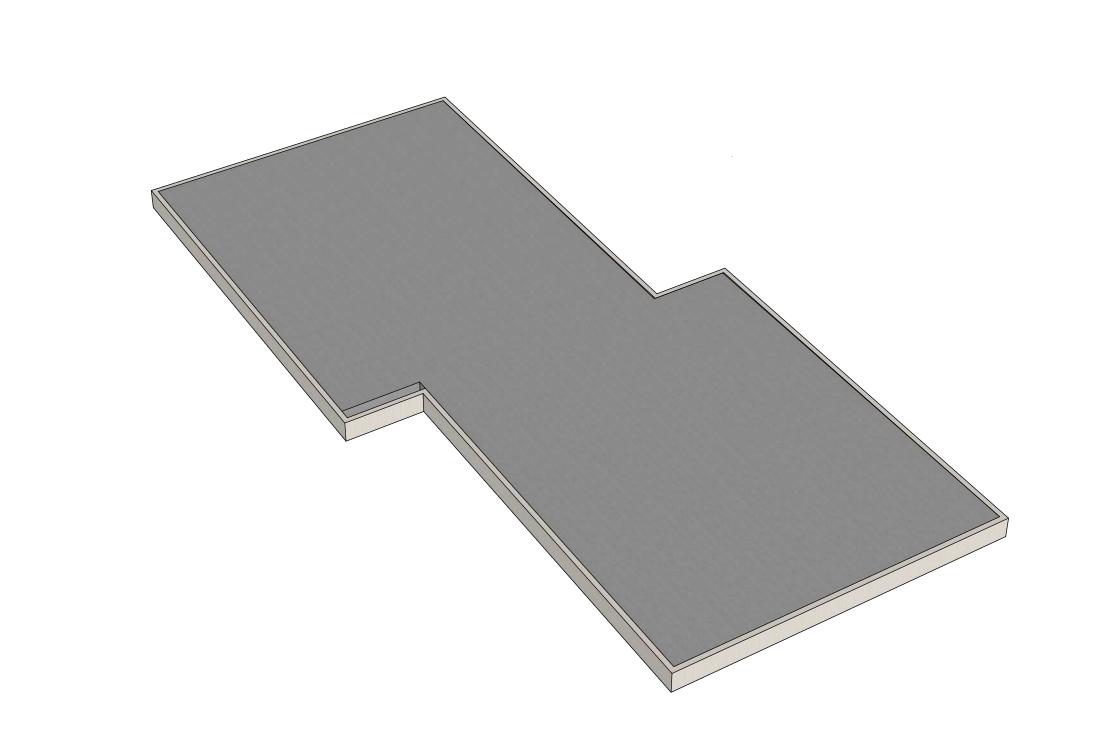

REFER TO STRUCTURAL AND SHOP DRAWINGS

FROM PANEL MANUFACTURER FOR FLOOR PANEL LAYOUT AND DESIGN.

:: FOOTING INSULATION

2 :: CONCRETE FOOTINGS

4 :: SILL PLATE LOCATIONS

5 :: 4" PERIMETER INSULATION

THE PLAN AND RELATED MATERIALS ARE PROTECTED BY COPYRIGHT AND ARE THE PROPERTY OF THE DESIGNER. REPRODUCTION OF THIS PLAN, EITHER IN WHOLE OR IN PART, INCLUDING ANY FORM AND/OR PREPARATION OF DERIVATIVE WORK, FOR ANY REASON WITHOUT PRIOR WRITTEN PERMISSION IS STRICTLY PROJECT NAME: **CLIENT**NAME OF CLIENT CLIENTS ARE LIMITED TO A ONE TIME USE TO CONSTRUCT A SINGLE HOUSE ON A LOT PER PURCHASE. NO ONE MAY COPY, REPRODUCE, DISTRIBUTE, ALTER, OR USE THIS PLAN AND RELATED MATERIALS WITHOUT THE EXPRESSED WRITTEN PERMISSION OF THE DESIGNER. **NAME OF CLIENT** DRAWINGS ARE NOT TO BE SCALED. ANY ERRORS, OMISSIONS OR DISCREPANCIES WITH THE DRAWINGS OR RELATED MATERIALS MUST BE REPORTED THE DESIGNER PRIOR TO CONSTRUCTION. IF THESE ERRORS, OMISSIONS OR DISCREPANCIES ARE NOT REPORTED TO THE DESIGNER PRIOR TO CONSTRUCTION THE BUILDER AND/OR OWNER ARE FULLY RESPONSIBLE. **FLOOR PLANS** Address Goes Here UNLESS NOTED OTHERWISE ALL DIMENSIONS ARE TO THE EXTERIOR FACE OF SHEATHING OR FACE OF STUD AND VERIFY ALL DIMENSIONS, ELEVATIONS AND DATUM, REPORT ANY ERRORS AND / OR DESCREPANCIES TO THE DESIGNER PRIOR TO CONSTRUCTION. MAIN FLOOR PLANUPPER FLOOR PLANENLARGED FLOOR PLAN DETAILS PROJECT NO. KOR21-01