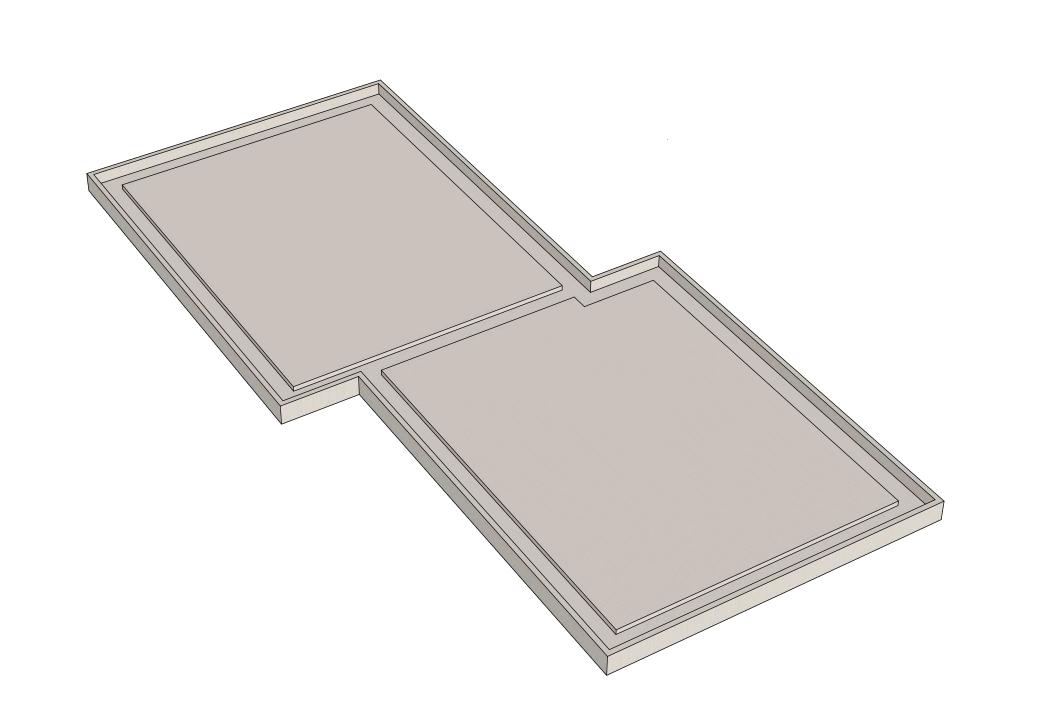

REFER TO STRUCTURAL AND SHOP DRAWINGS

FROM PANEL MANUFACTURER FOR FLOOR PANEL LAYOUT AND DESIGN.

:: FOOTING INSULATION

2 :: CONCRETE FOOTINGS

4 :: SILL PLATE LOCATIONS

5 :: 4" PERIMETER INSULATION

THE PLAN AND RELATED MATERIALS ARE PROTECTED BY COPYRIGHT AND ARE THE PROPERTY OF THE DESIGNER. REPRODUCTION OF THIS PLAN, EITHER IN WHOLE OR IN PART, INCLUDING ANY FORM AND/OR PREPARATION OF DERIVATIVE WORK, FOR ANY REASON WITHOUT PRIOR WRITTEN PERMISSION IS STRICTLY PROJECT NAME: **CLIENT**NAME OF CLIENT CLIENTS ARE LIMITED TO A ONE TIME USE TO CONSTRUCT A SINGLE HOUSE ON A LOT PER PURCHASE. NO ONE MAY COPY, REPRODUCE, DISTRIBUTE, ALTER, OR USE THIS PLAN AND RELATED MATERIALS WITHOUT THE EXPRESSED WRITTEN PERMISSION OF THE DESIGNER. **NAME OF CLIENT** DRAWINGS ARE NOT TO BE SCALED. ANY ERRORS, OMISSIONS OR DISCREPANCIES WITH THE DRAWINGS OR RELATED MATERIALS MUST BE REPORTED THE DESIGNER PRIOR TO CONSTRUCTION. IF THESE ERRORS, OMISSIONS OR DISCREPANCIES ARE NOT REPORTED TO THE DESIGNER PRIOR TO CONSTRUCTION THE BUILDER AND/OR OWNER ARE FULLY RESPONSIBLE. **FLOOR PLANS** Address Goes Here UNLESS NOTED OTHERWISE ALL DIMENSIONS ARE TO THE EXTERIOR FACE OF SHEATHING OR FACE OF STUD AND VERIFY ALL DIMENSIONS, ELEVATIONS AND DATUM, REPORT ANY ERRORS AND / OR DESCREPANCIES TO THE DESIGNER PRIOR TO CONSTRUCTION. MAIN FLOOR PLANUPPER FLOOR PLANENLARGED FLOOR PLAN DETAILS PROJECT NO. KOR21-01