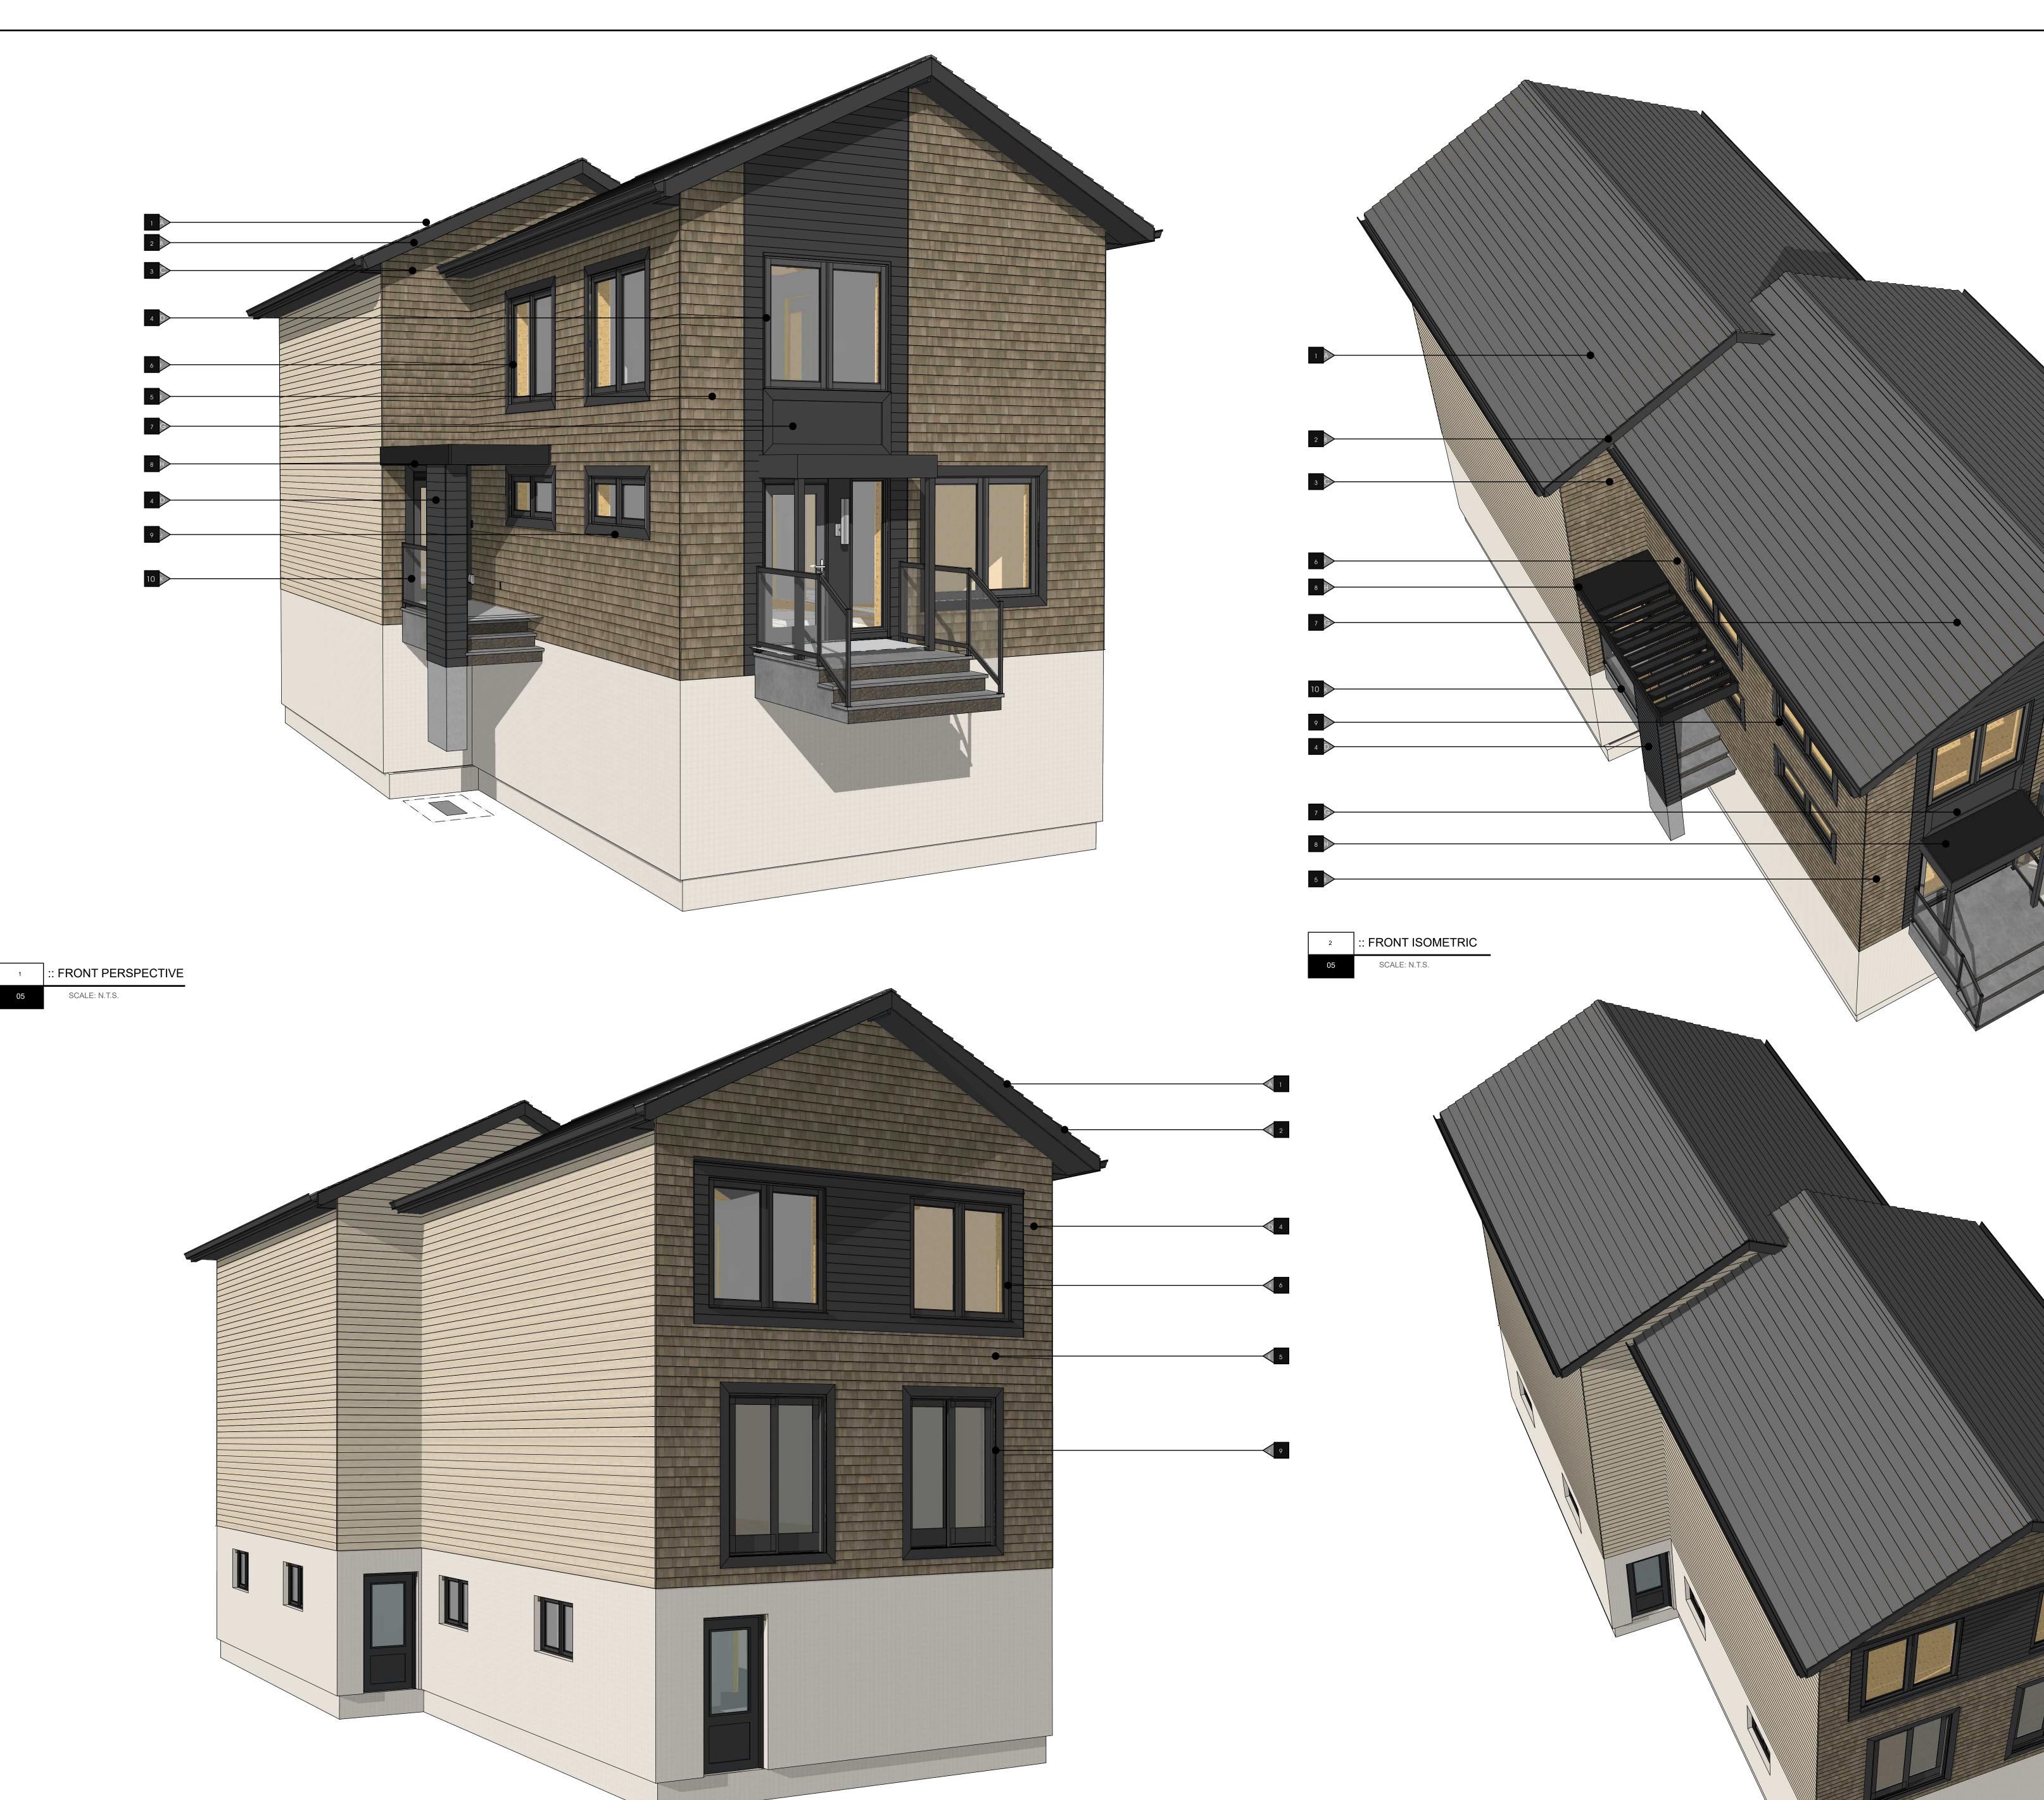

ALBERTA • BRITISH COLUMBIA

PHONE: 1-403-899-0223
MAKORARCHITECTURE.COM

234-5149 COUNTRY HILLS BLVD., N.W.,
P.O. BOX 124, CALGARY, ALBERTA, T3A 5K8

BOSS BUILDING OFFSITE SUSTAINABLE SYSTEMS

3 :: REAR PERSPECTIVE

:: REAR ISOMETRIC

SCALE: N.T.S.

| RE-ISSUE DATE | ISSUED BY | DRAWING NO.: |
|---------------|-----------|--------------|
| 0000-00-00    | RM / DPA  |              |
|               |           |              |
|               |           |              |
|               |           |              |
|               |           |              |
|               |           | A.05         |
|               |           | A.U.J        |
|               |           |              |