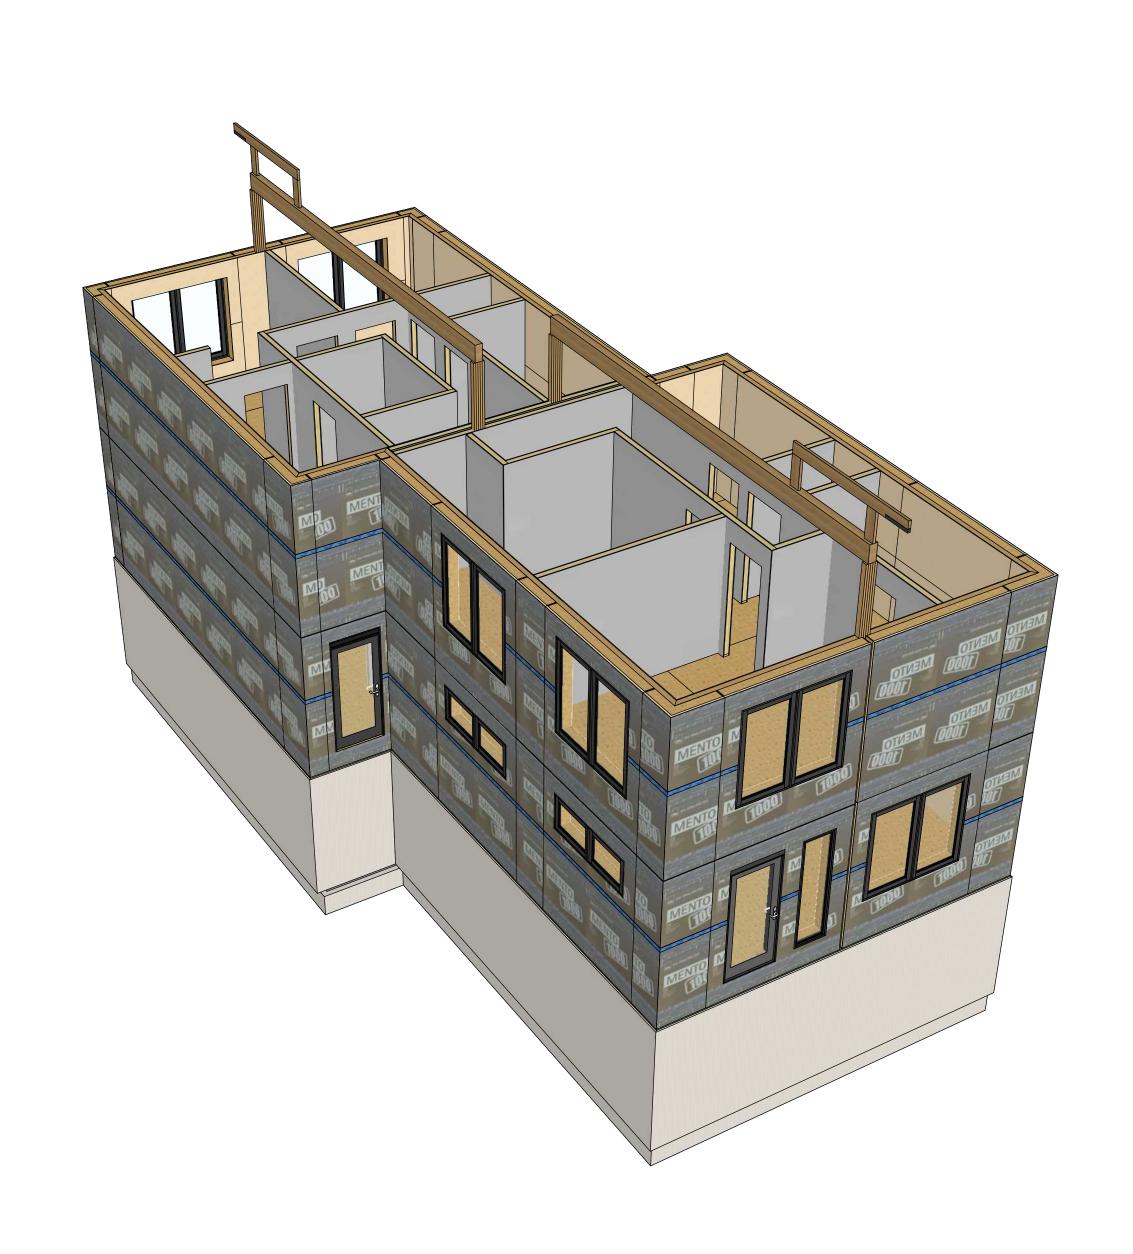

ALBERTA • BRITISH COLUMBIA

PHONE: 1-403-899-0223
MAKORARCHITECTURE.COM

234-5149 COUNTRY HILLS BLVD., N.W.,
P.O. BOX 124, CALGARY, ALBERTA, T3A 5K8

BOSS BUILDING OFFSITE SUSTAINABLE SYSTEMS

3 :: REAR PERSPECTIVE

:: REAR ISOMETRIC

SCALE: N.T.S.

| RE-ISSUE DATE | ISSUED BY | DRAWING NO.: |
|---------------|-----------|--------------|
| 0000-00-00    | RM / DPA  |              |
|               |           |              |
|               |           |              |
|               |           |              |
|               |           |              |
|               |           | A.05         |
|               |           | A.U.J        |
|               |           |              |