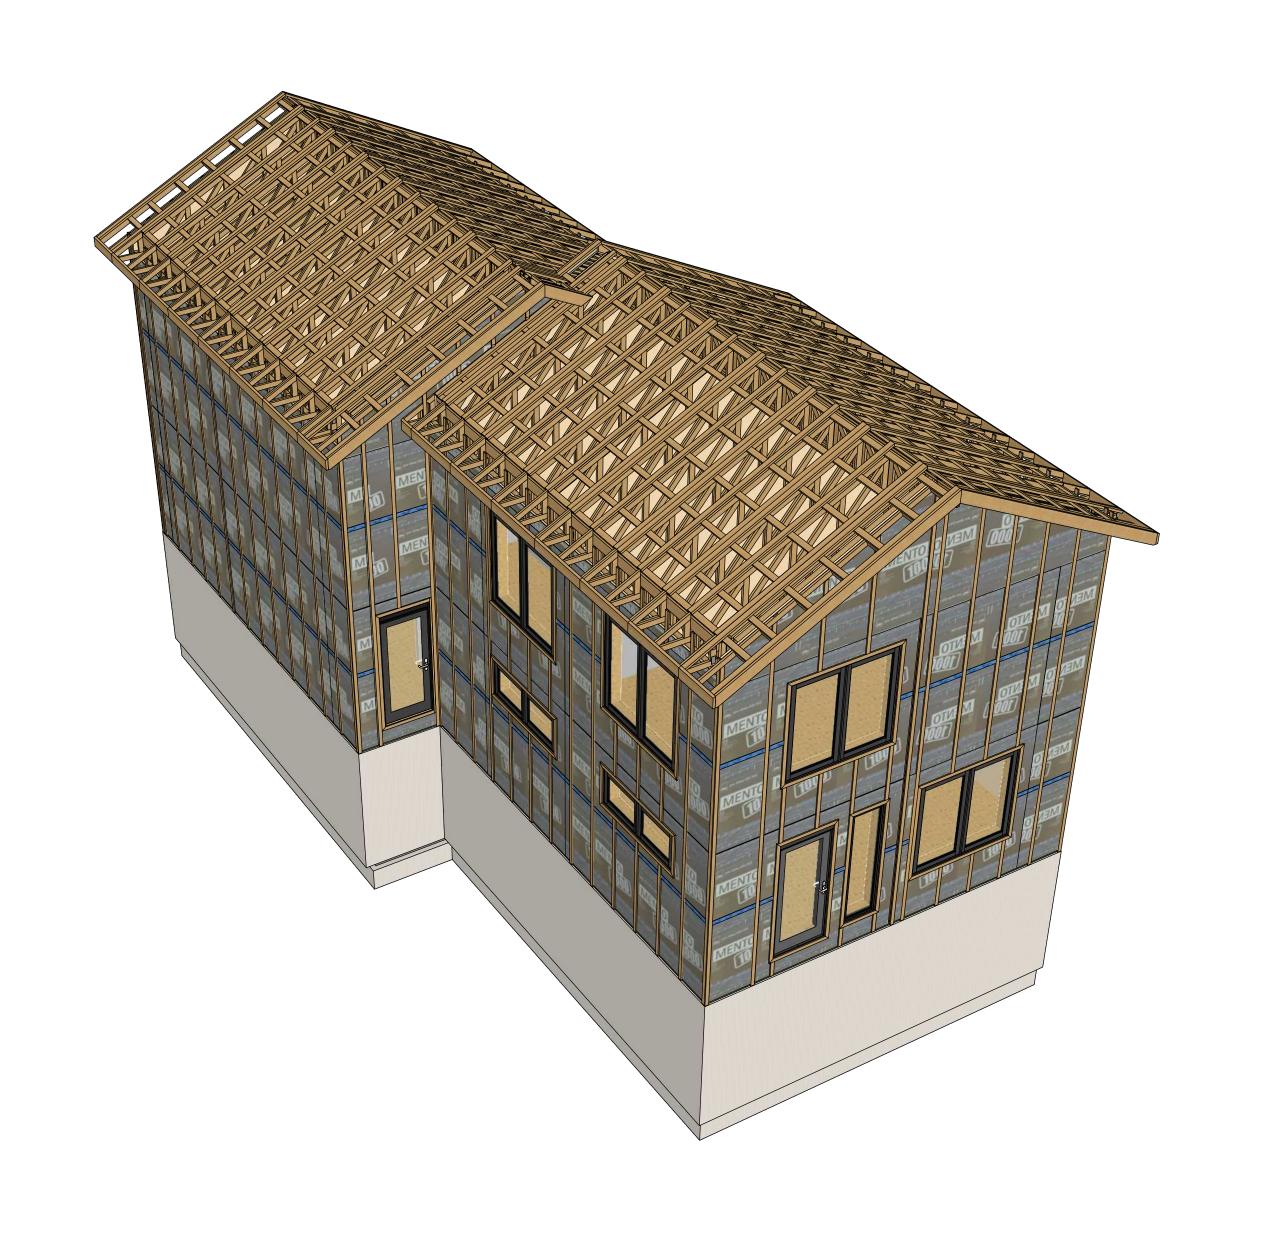

architecture ORIGINAL ISSUE DATE: ORIGINAL START DATE: 00000000 0000-00-00

11 :: ROOF TRUSSES

**ALBERTA • BRITISH COLUMBIA** PHONE: 1-403-899-0223 MAKORARCHITECTURE.COM 234-5149 COUNTRY HILLS BLVD., N.W., P.O. BOX 124, CALGARY, ALBERTA, T3A 5K8

BOSS BUILDING OFFSITE SUSTAINABLE SYSTEMS

12 :: ROOF FRAMING & STRAPPING

15 :: EXTERIOR ROOF SHINGLES **A.12** SCALE:: N.T.S.

13 :: RAIN SCREEN FRAMING A.12 SCALE:: N.T.S.

14 :: ROOF SHEATHING A.12 SCALE:: N.T.S.