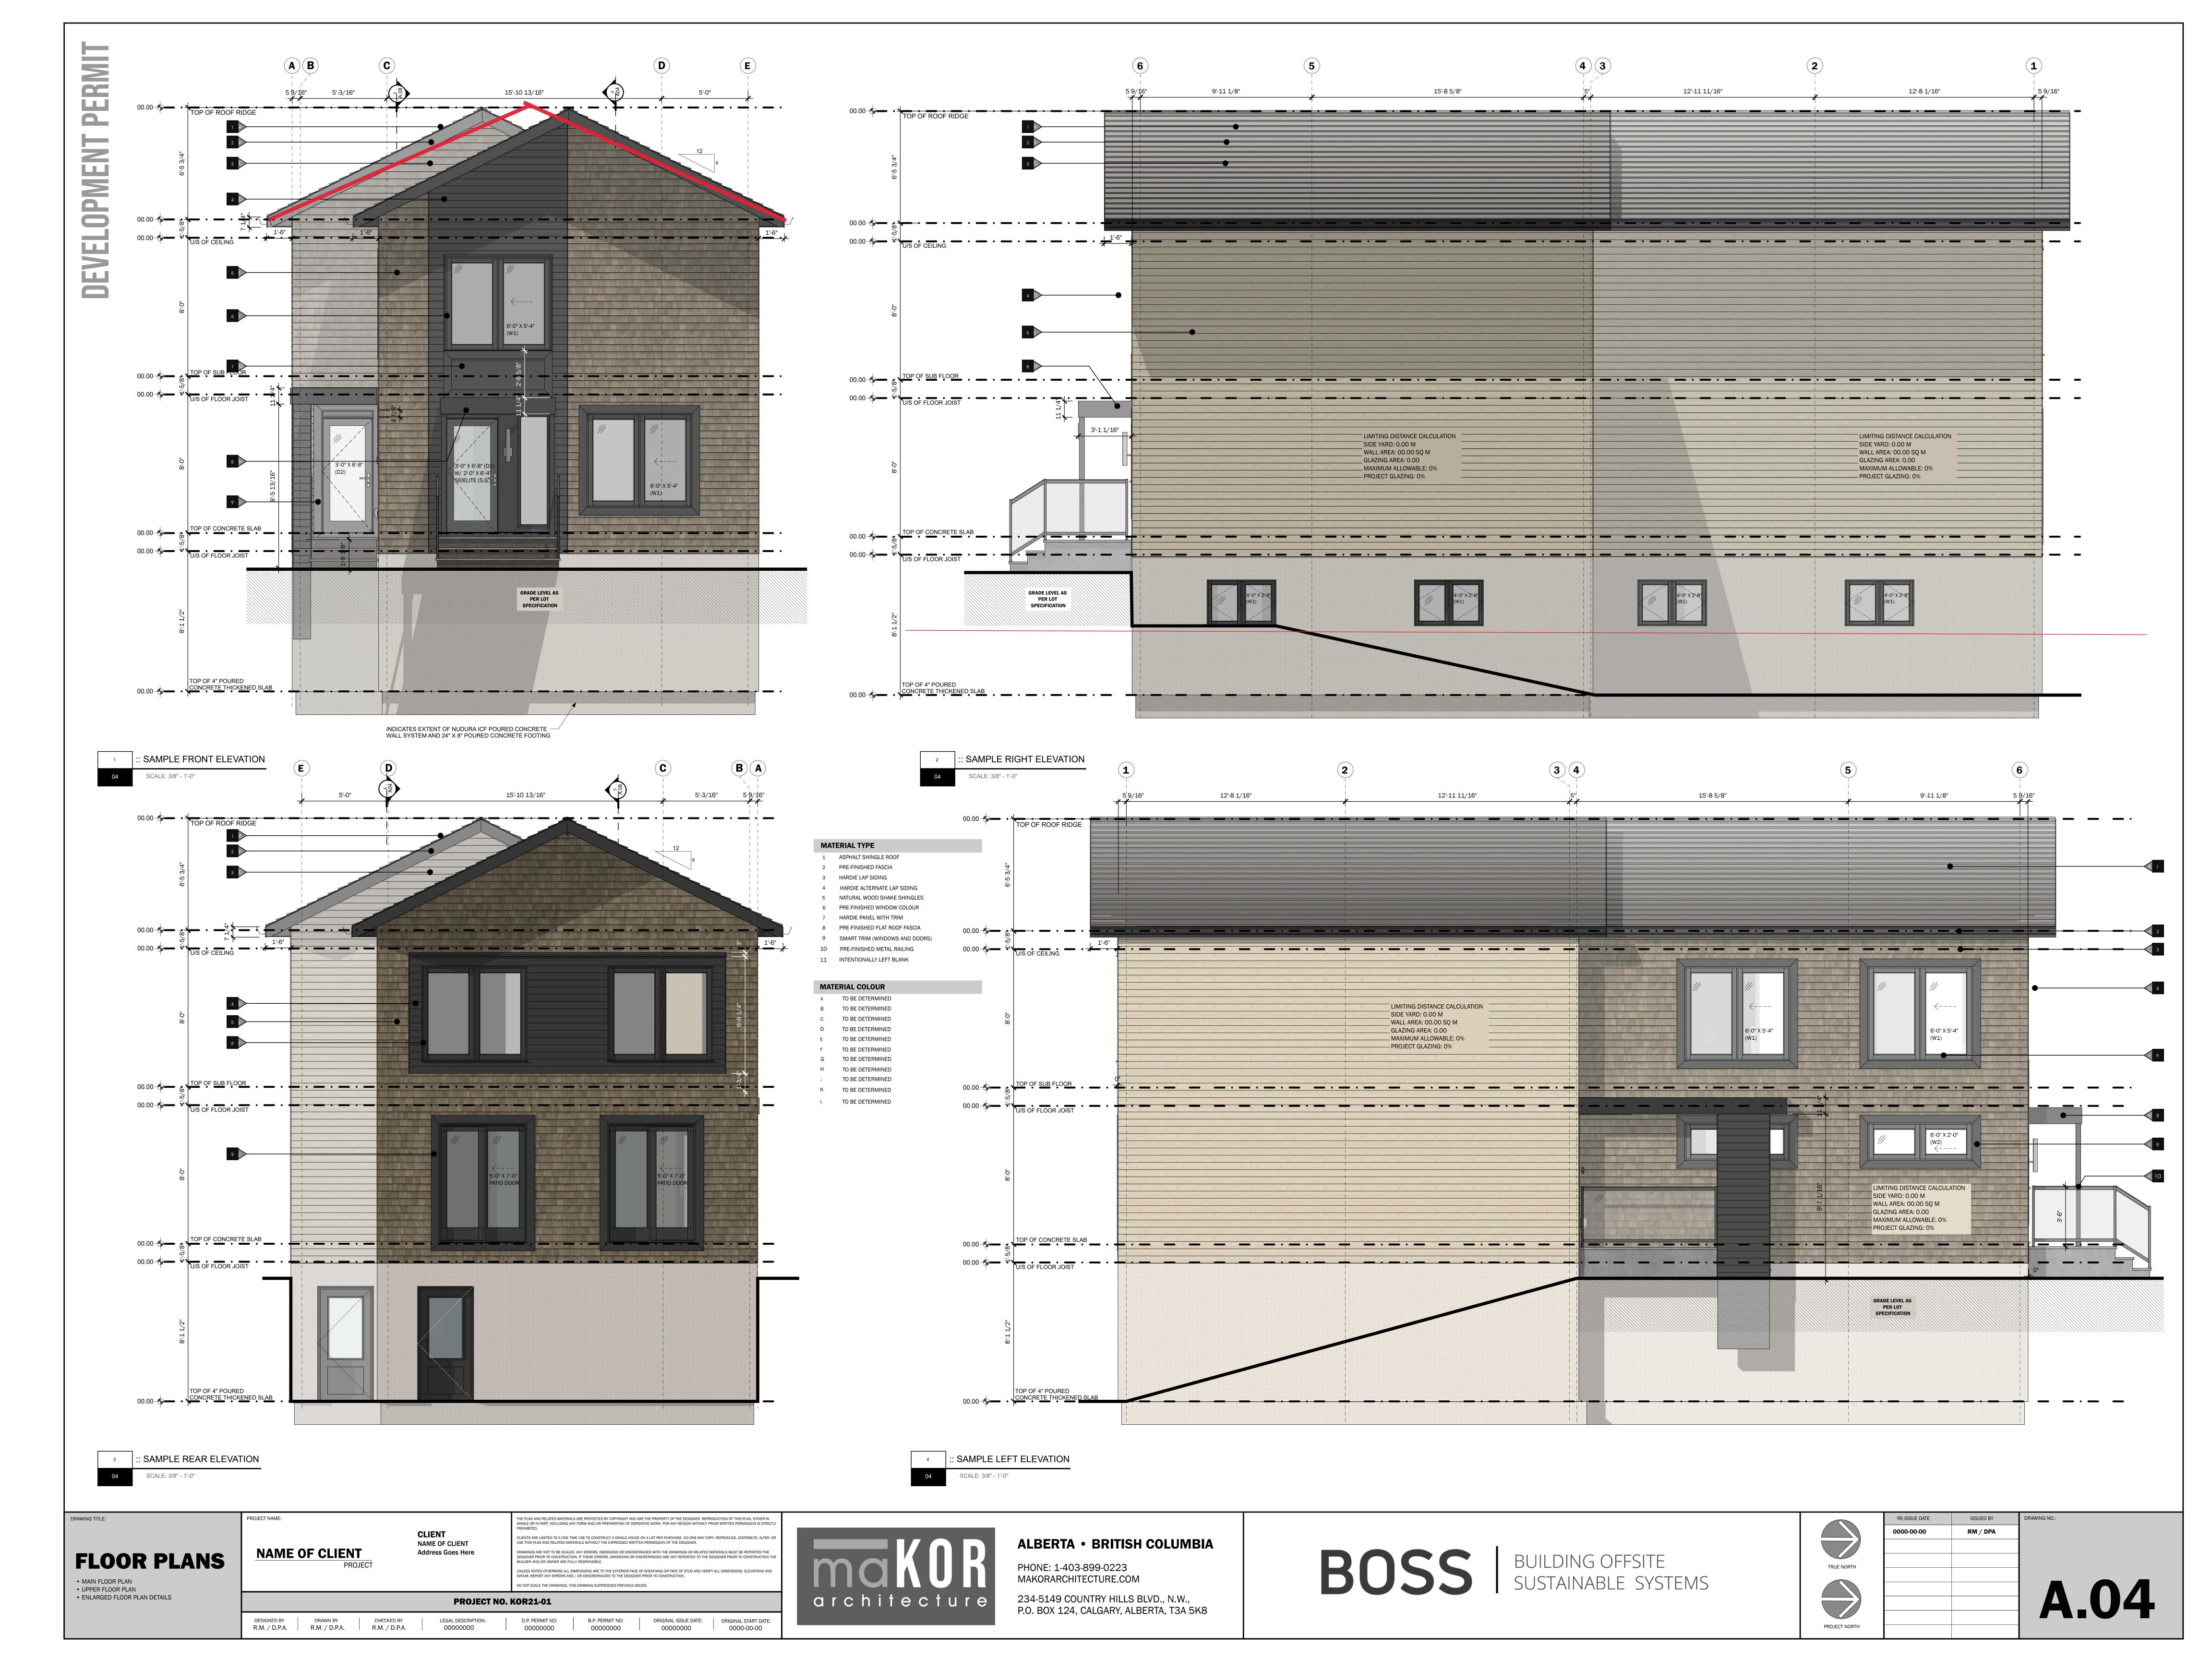

MATERIAL TYPE

ASPHALT SHINGLE ROOF
 PRE-FINISHED FASCIA
 HARDIE LAP SIDING

HARDIE ALTERNATE LAP SIDING
 NATURAL WOOD SHAKE SHINGLES
 PRE-FINISHED WINDOW COLOUR
 HARDIE PANEL WITH TRIM

8 PRE-FINISHED FLAT ROOF FASCIA

10 PRE-FINISHED METAL RAILING11 INTENTIONALLY LEFT BLANK

MATERIAL COLOUR

A TO BE DETERMINED

B TO BE DETERMINED

C TO BE DETERMINED
D TO BE DETERMINED
E TO BE DETERMINED
F TO BE DETERMINED
G TO BE DETERMINED
H TO BE DETERMINED
J TO BE DETERMINED
K TO BE DETERMINED
L TO BE DETERMINED

9 SMART TRIM (WINDOWS AND DOORS)

MAKORARCHITECTURE.COM

234-5149 COUNTRY HILLS BLVD., N.W.,

P.O. BOX 124, CALGARY, ALBERTA, T3A 5K8

architecture

LESS NOTED OTHERWISE ALL DIMENSIONS ARE TO THE EXTERIOR FACE OF SHEATHING OR FACE OF STUD AND VERIFY ALL DIMENSIONS, ELEVATIONS AND