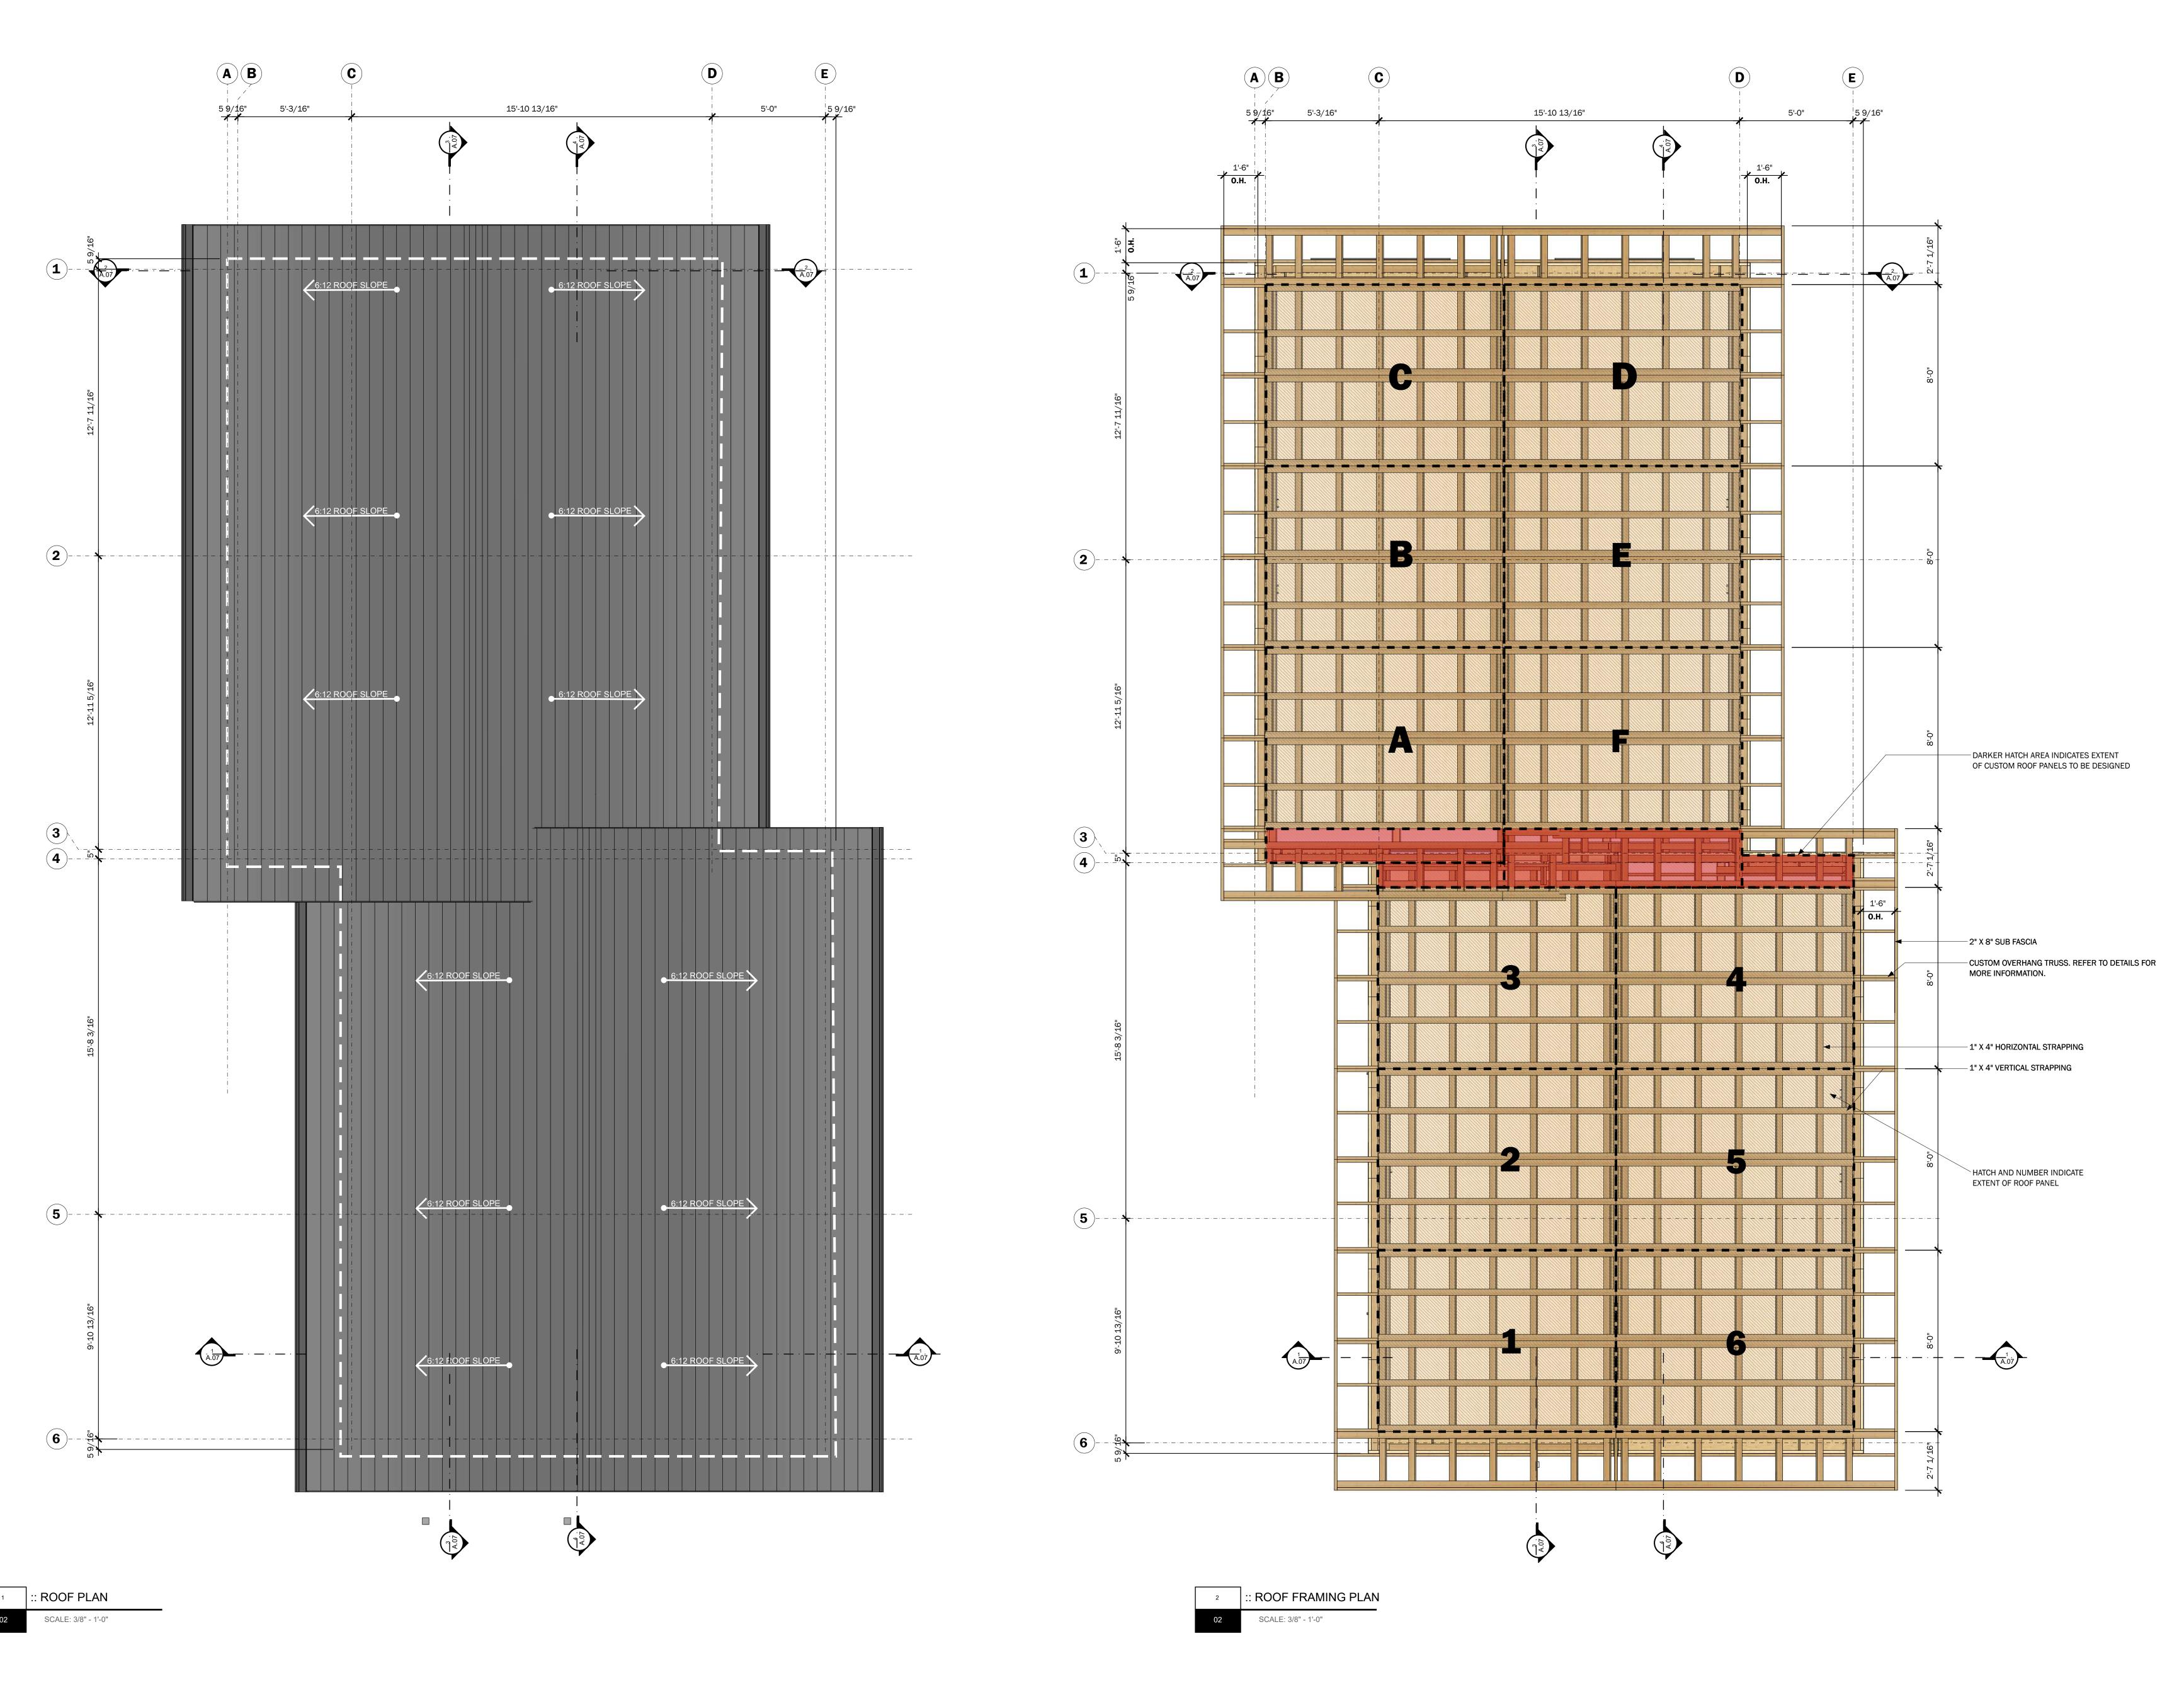

BOSS BUILDING OFFSITE SUSTAINABLE SYSTEMS

6 :: FIELD INSTALLED BATTS & WEDGE INSULATION

3 :: ICF FOUNDATION WALLS

9 :: UPPER LEVEL WALL FRAMING

7 :: MAIN FLOOR WALL FRAMING A.11 SCALE:: N.T.S.

8 :: UPPER FLOOR FRAMING

10 :: RIDGE BEAM LOCATIONS

**FLOOR PLANS** MAIN FLOOR PLANUPPER FLOOR PLANENLARGED FLOOR PLAN DETAILS

PROJECT NAME: **NAME OF CLIENT** 

DESIGNED BY DRAWN BY CHECKED BY R.M. / D.P.A. R.M. / D.P.A. R.M. / D.P.A.

architecture ORIGINAL ISSUE DATE: ORIGINAL START DATE: 00000000 0000-00-00

11 :: ROOF TRUSSES

**ALBERTA • BRITISH COLUMBIA** PHONE: 1-403-899-0223 MAKORARCHITECTURE.COM 234-5149 COUNTRY HILLS BLVD., N.W., P.O. BOX 124, CALGARY, ALBERTA, T3A 5K8

BOSS BUILDING OFFSITE SUSTAINABLE SYSTEMS

12 :: ROOF FRAMING & STRAPPING

15 :: EXTERIOR ROOF SHINGLES **A.12** SCALE:: N.T.S.

13 :: RAIN SCREEN FRAMING A.12 SCALE:: N.T.S.

14 :: ROOF SHEATHING A.12 SCALE:: N.T.S.