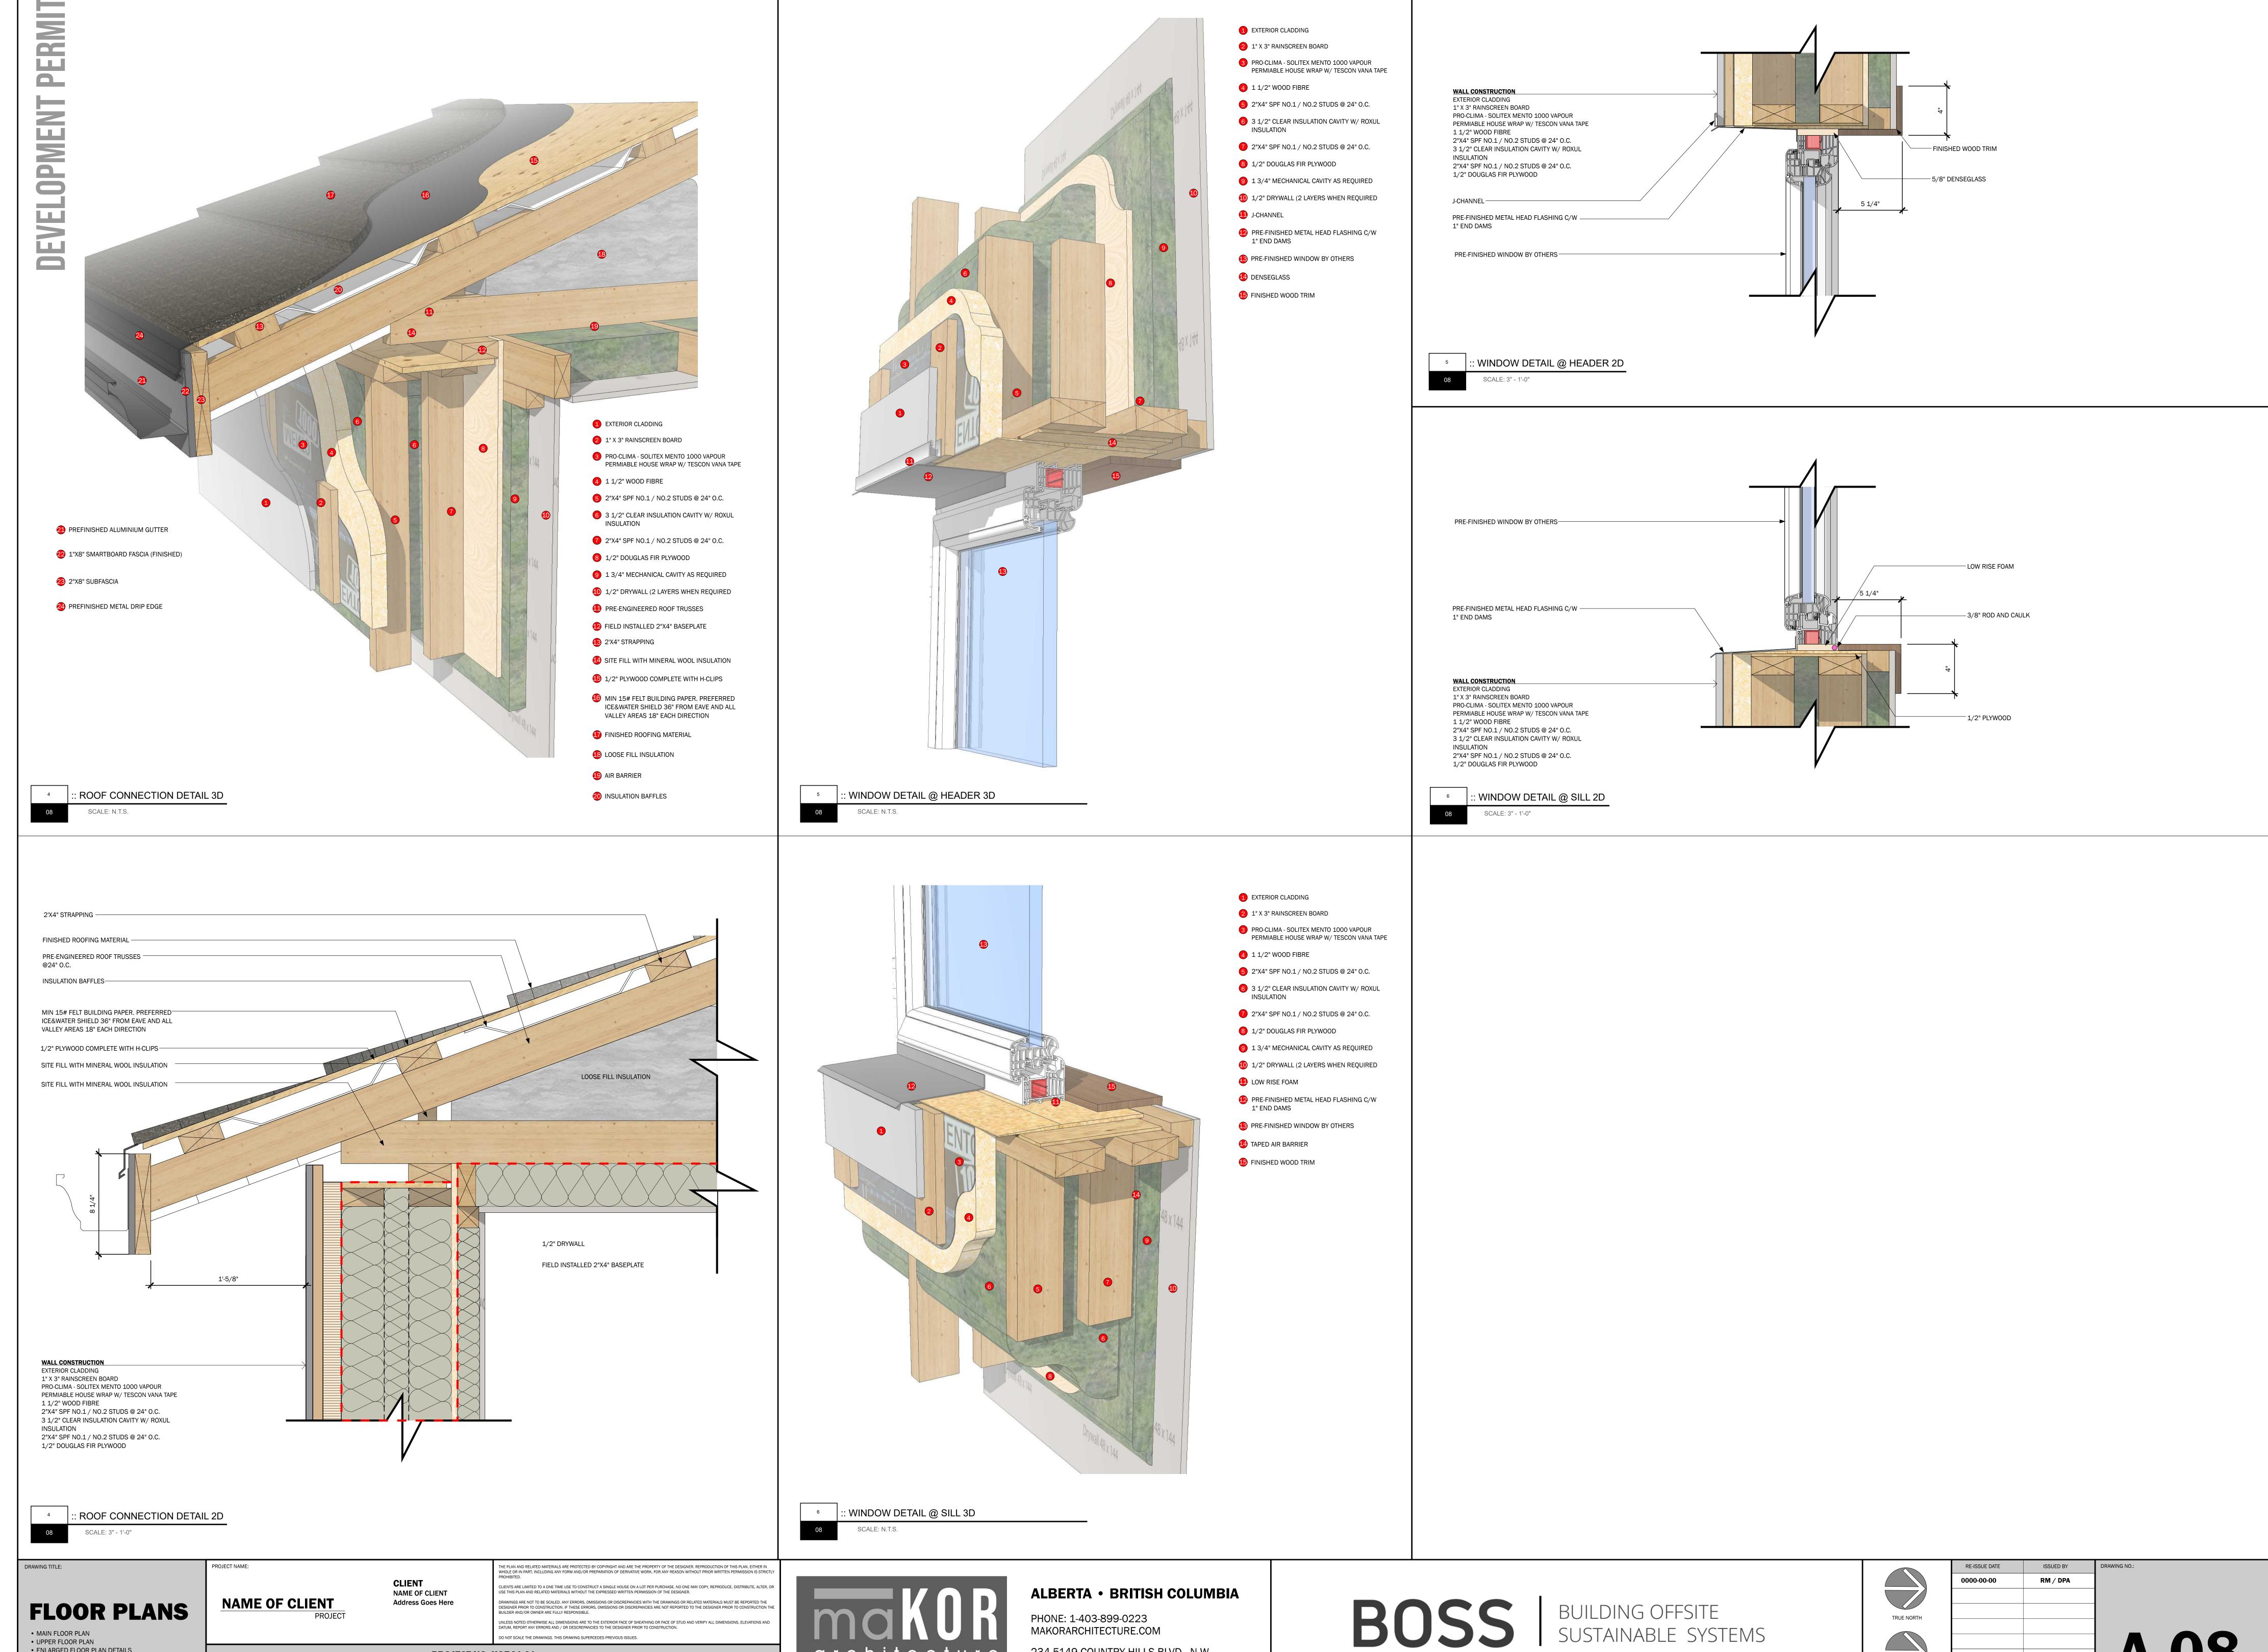

BOSS BUILDING OFFSITE SUSTAINABLE SYSTEMS

6 :: FIELD INSTALLED BATTS & WEDGE INSULATION

3 :: ICF FOUNDATION WALLS

9 :: UPPER LEVEL WALL FRAMING

7 :: MAIN FLOOR WALL FRAMING A.11 SCALE:: N.T.S.

8 :: UPPER FLOOR FRAMING

architecture ORIGINAL ISSUE DATE: ORIGINAL START DATE: 00000000 0000-00-00

11 :: ROOF TRUSSES

**ALBERTA • BRITISH COLUMBIA** PHONE: 1-403-899-0223 MAKORARCHITECTURE.COM 234-5149 COUNTRY HILLS BLVD., N.W., P.O. BOX 124, CALGARY, ALBERTA, T3A 5K8

BOSS BUILDING OFFSITE SUSTAINABLE SYSTEMS

12 :: ROOF FRAMING & STRAPPING

15 :: EXTERIOR ROOF SHINGLES **A.12** SCALE:: N.T.S.

13 :: RAIN SCREEN FRAMING A.12 SCALE:: N.T.S.

14 :: ROOF SHEATHING A.12 SCALE:: N.T.S.