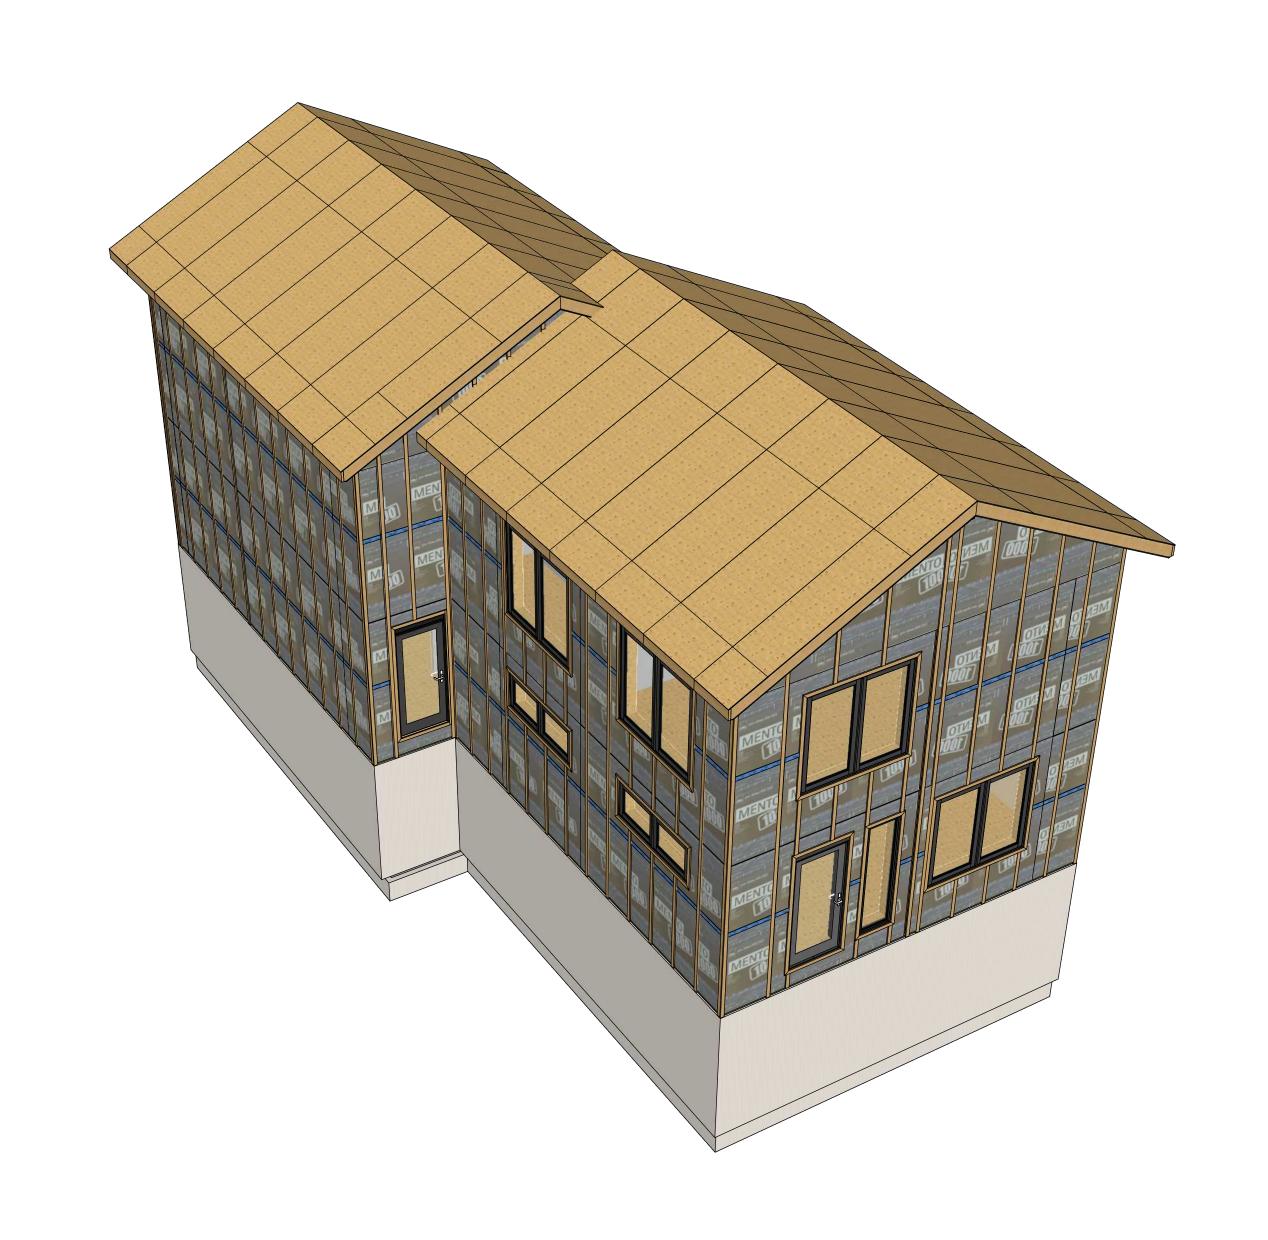

BOSS BUILDING OFFSITE SUSTAINABLE SYSTEMS

12 :: ROOF FRAMING & STRAPPING

15 :: EXTERIOR ROOF SHINGLES **A.12** SCALE:: N.T.S.

13 :: RAIN SCREEN FRAMING A.12 SCALE:: N.T.S.

14 :: ROOF SHEATHING A.12 SCALE:: N.T.S.