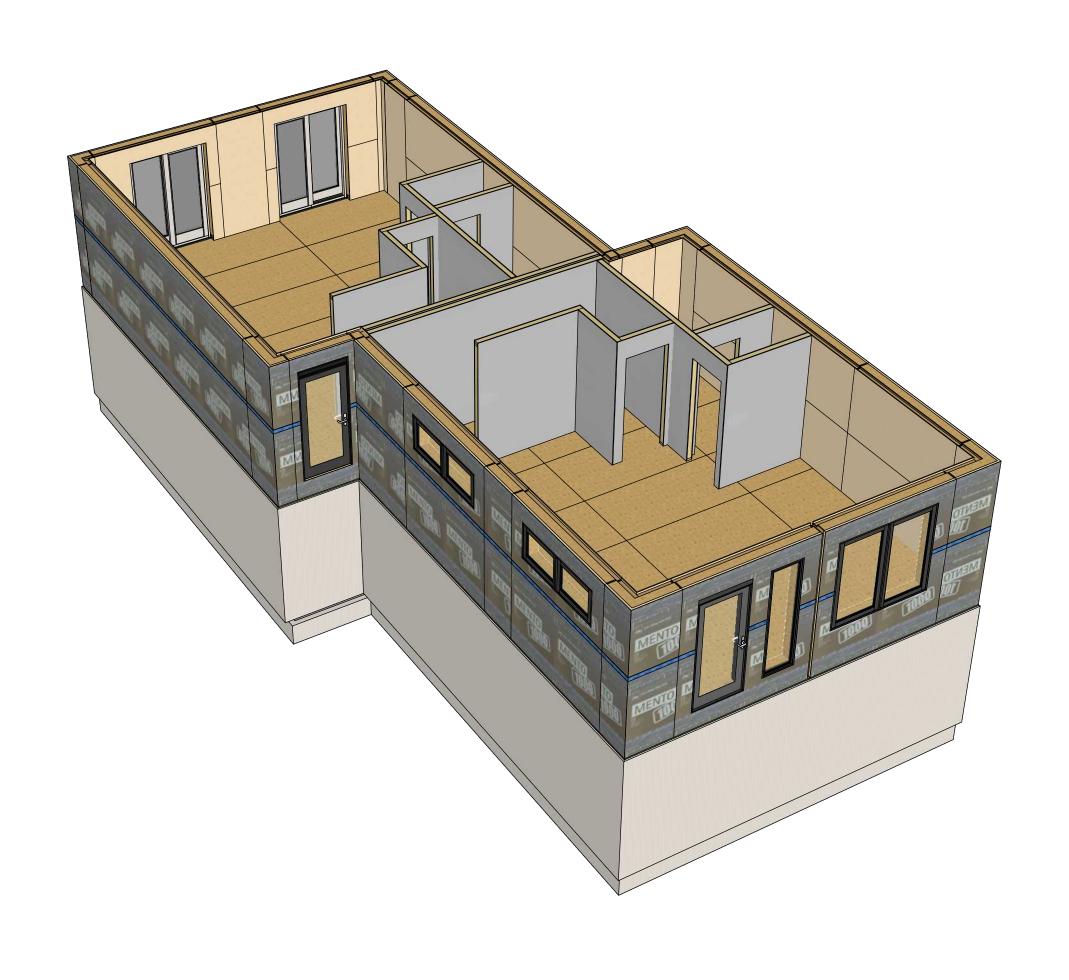

BOSS BUILDING OFFSITE SUSTAINABLE SYSTEMS

6 :: FIELD INSTALLED BATTS & WEDGE INSULATION

3 :: ICF FOUNDATION WALLS

9 :: UPPER LEVEL WALL FRAMING

7 :: MAIN FLOOR WALL FRAMING A.11 SCALE:: N.T.S.

8 :: UPPER FLOOR FRAMING