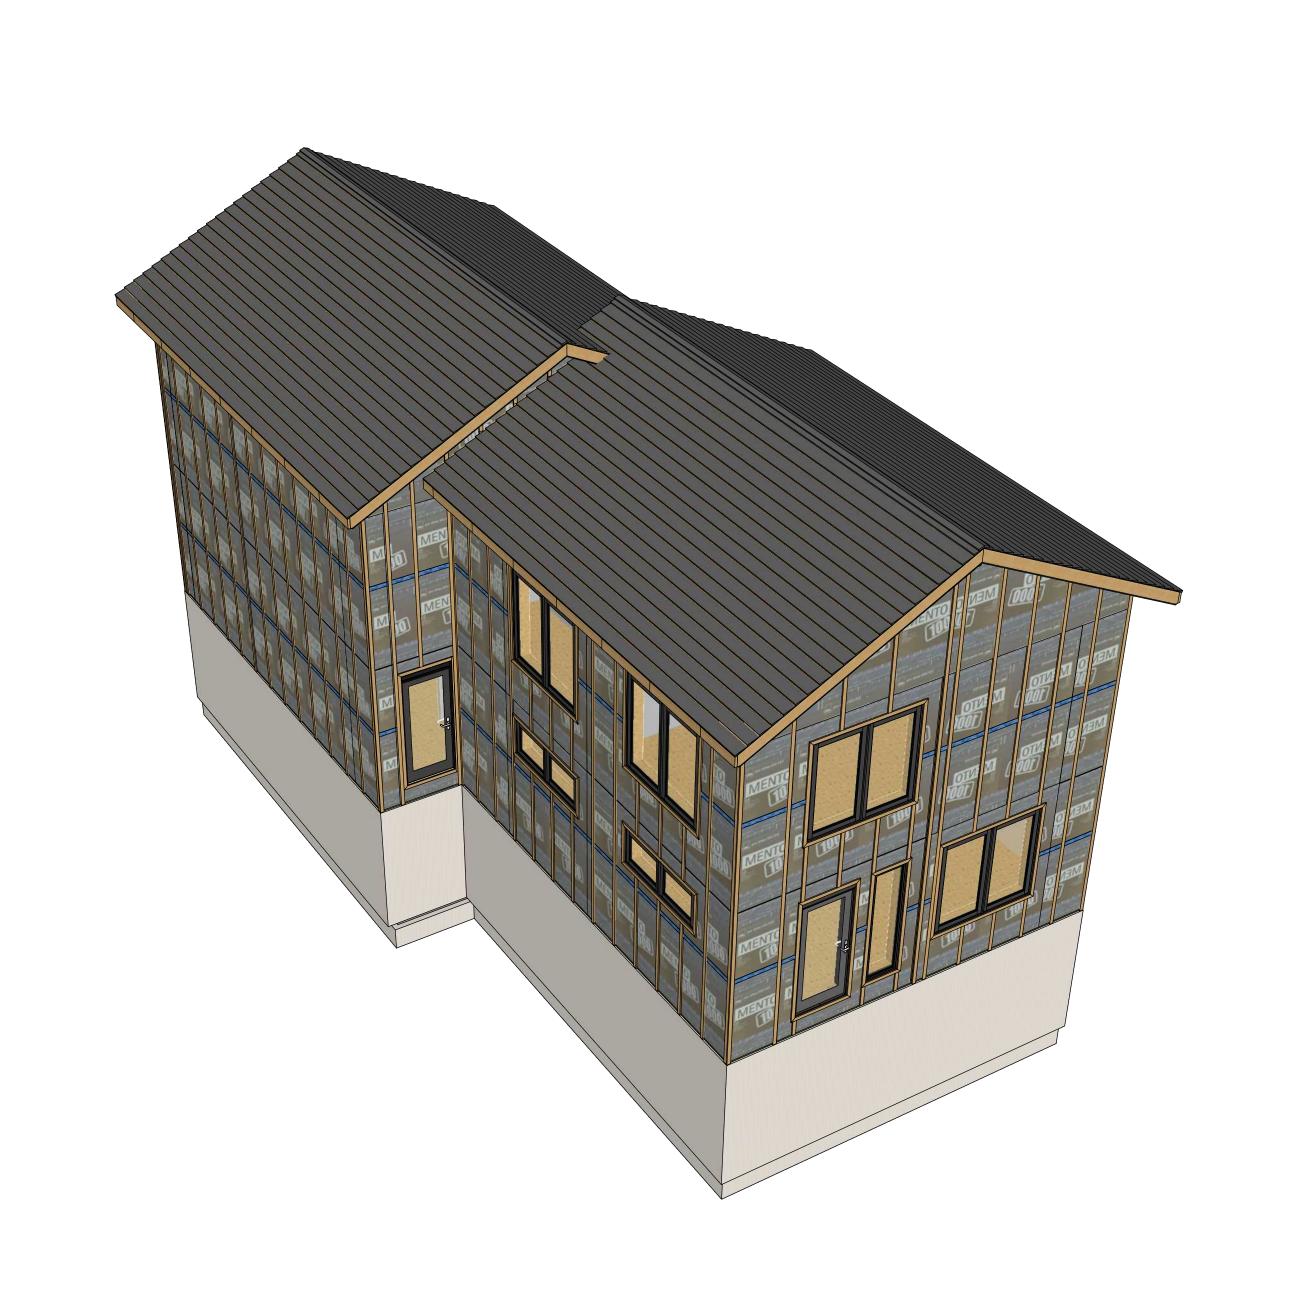

BOSS BUILDING OFFSITE SUSTAINABLE SYSTEMS

12 :: ROOF FRAMING & STRAPPING

15 :: EXTERIOR ROOF SHINGLES **A.12** SCALE:: N.T.S.

13 :: RAIN SCREEN FRAMING A.12 SCALE:: N.T.S.

14 :: ROOF SHEATHING A.12 SCALE:: N.T.S.

INTENTIONALLY LEFT BLANK

INTENTIONALLY LEFT BLANK

16 :: FINISHED SAMPLE PROJECT A.12 SCALE:: N.T.S.

**FLOOR PLANS**  MAIN FLOOR PLAN UPPER FLOOR PLAN

ENLARGED FLOOR PLAN DETAILS

DRAWING TITLE:

PROJECT NAME: **NAME OF CLIENT** 