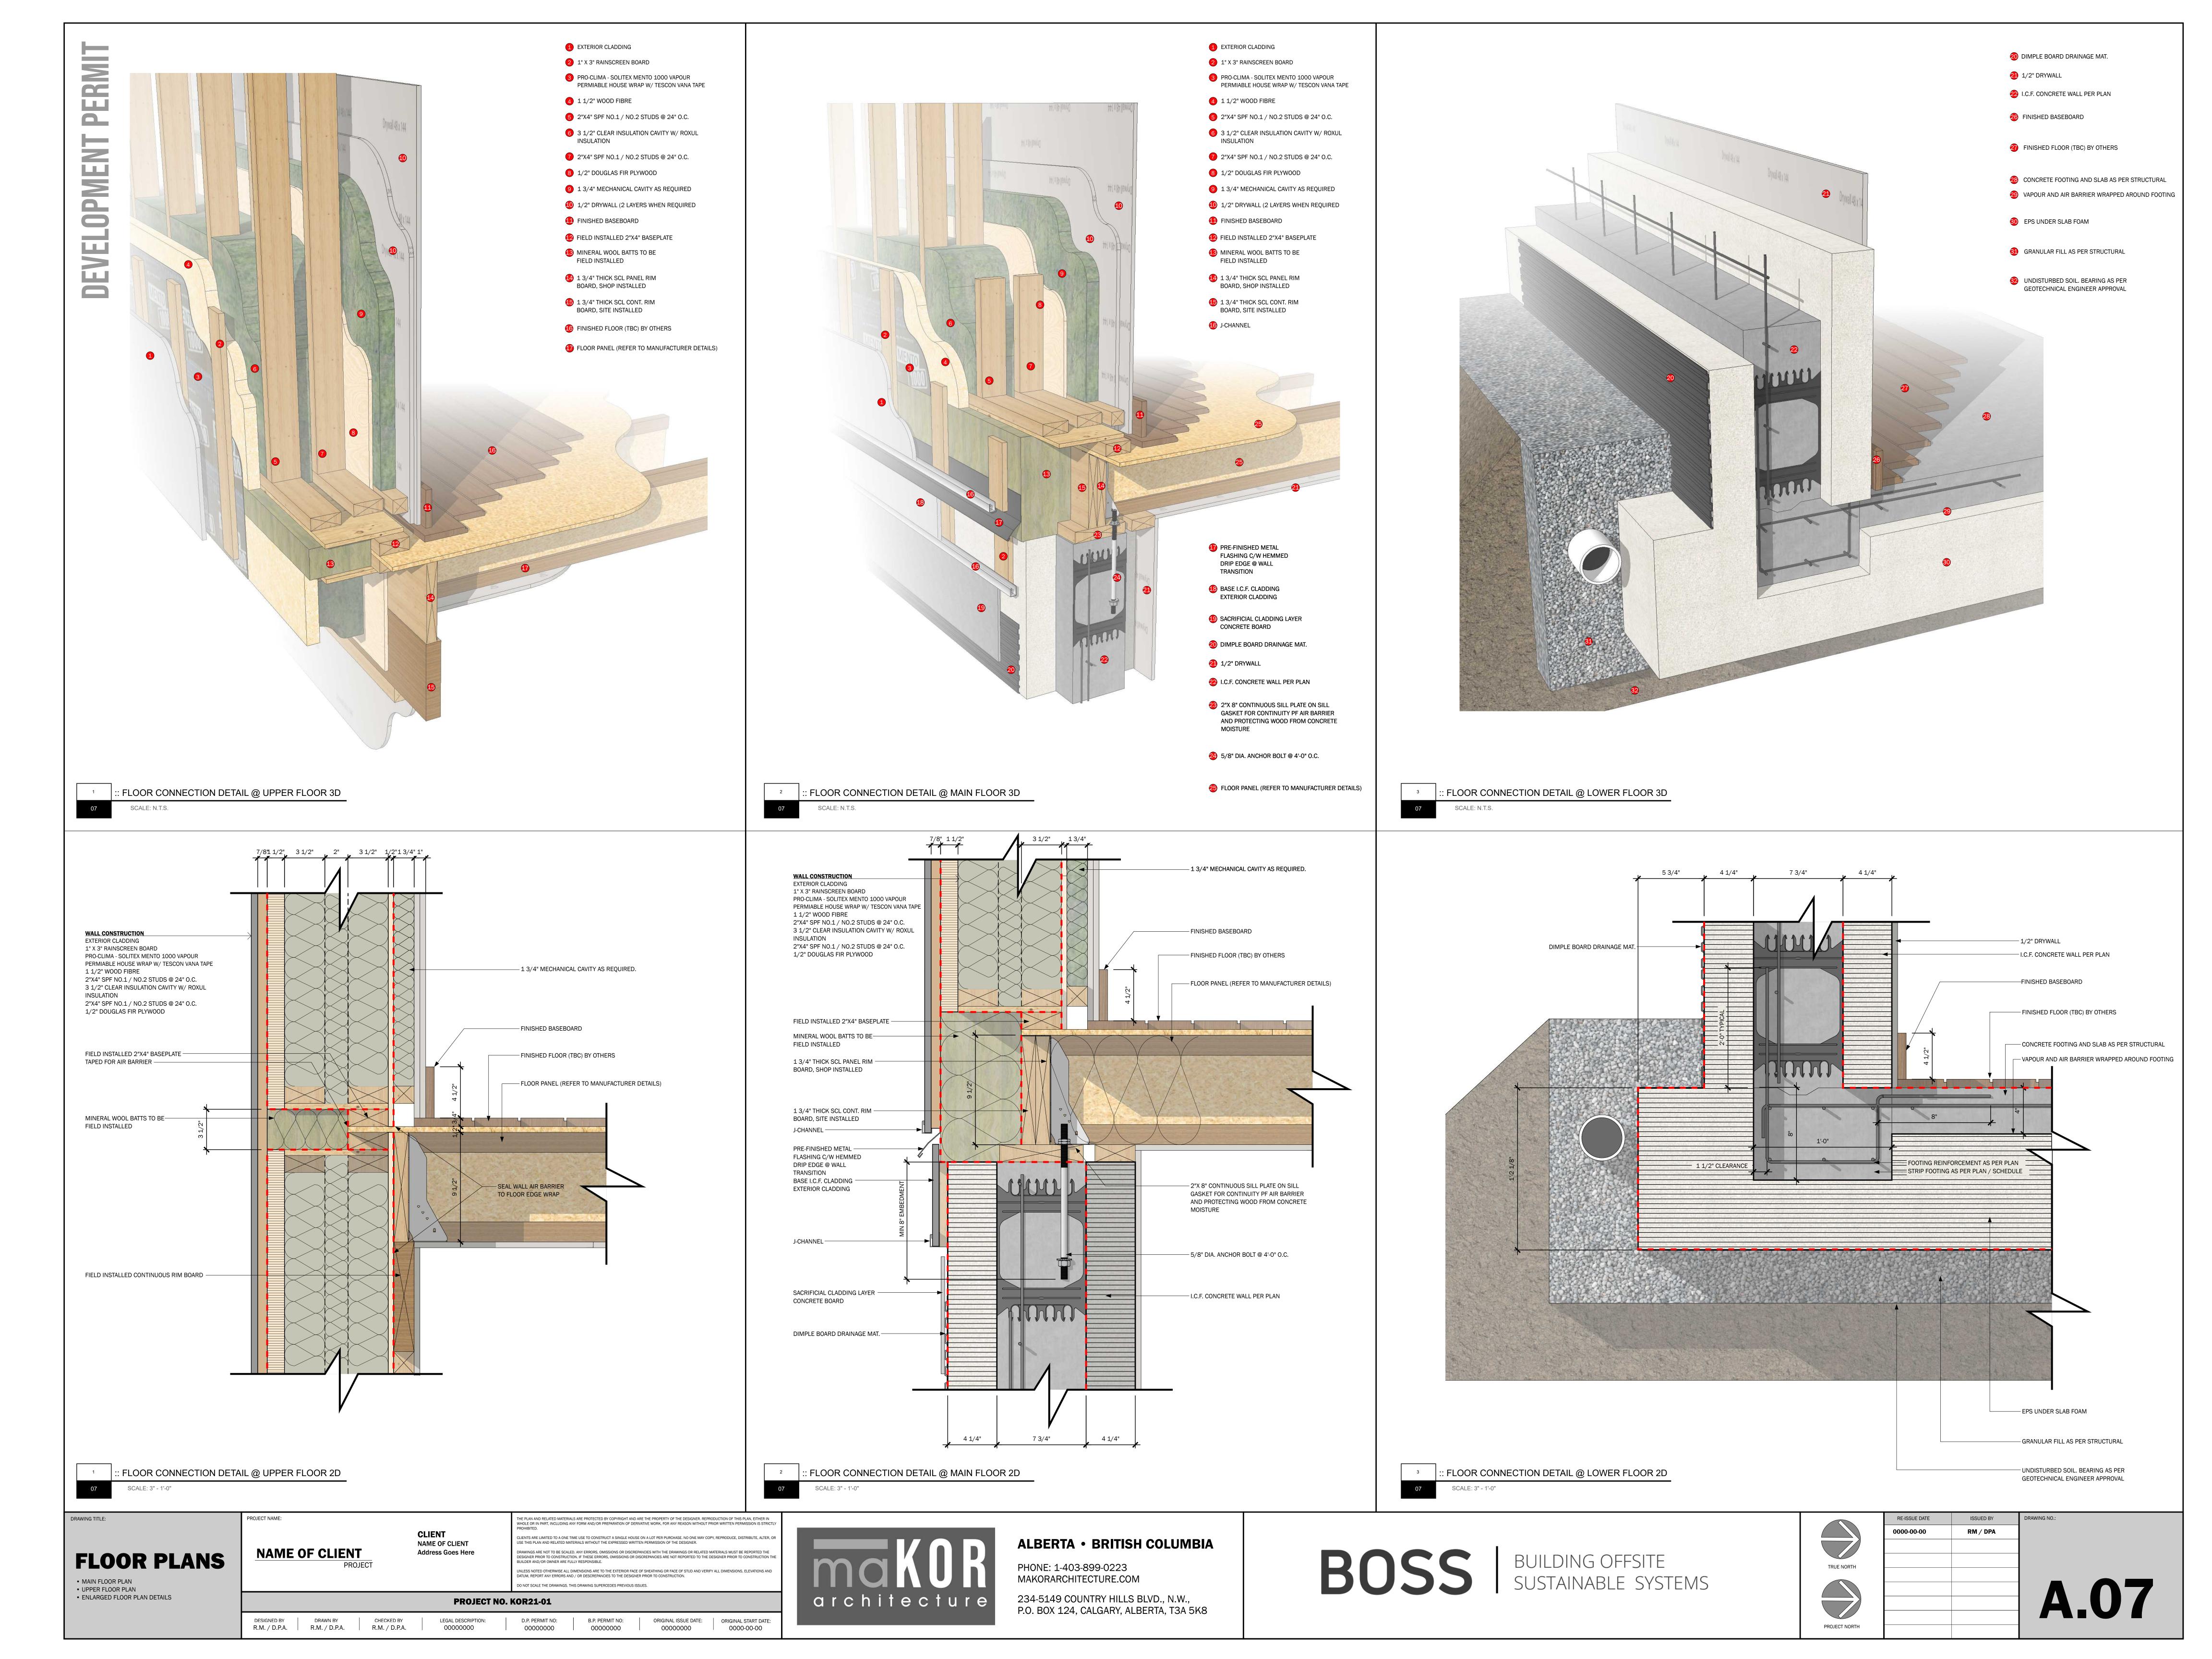

REFER TO STRUCTURAL AND SHOP DRAWINGS

FROM PANEL MANUFACTURER FOR FLOOR PANEL LAYOUT AND DESIGN.

:: FOOTING INSULATION

2 :: CONCRETE FOOTINGS

4 :: SILL PLATE LOCATIONS

5 :: 4" PERIMETER INSULATION

THE PLAN AND RELATED MATERIALS ARE PROTECTED BY COPYRIGHT AND ARE THE PROPERTY OF THE DESIGNER. REPRODUCTION OF THIS PLAN, EITHER IN WHOLE OR IN PART, INCLUDING ANY FORM AND/OR PREPARATION OF DERIVATIVE WORK, FOR ANY REASON WITHOUT PRIOR WRITTEN PERMISSION IS STRICTLY PROJECT NAME: **CLIENT**NAME OF CLIENT CLIENTS ARE LIMITED TO A ONE TIME USE TO CONSTRUCT A SINGLE HOUSE ON A LOT PER PURCHASE. NO ONE MAY COPY, REPRODUCE, DISTRIBUTE, ALTER, OR USE THIS PLAN AND RELATED MATERIALS WITHOUT THE EXPRESSED WRITTEN PERMISSION OF THE DESIGNER. **NAME OF CLIENT** DRAWINGS ARE NOT TO BE SCALED. ANY ERRORS, OMISSIONS OR DISCREPANCIES WITH THE DRAWINGS OR RELATED MATERIALS MUST BE REPORTED THE DESIGNER PRIOR TO CONSTRUCTION. IF THESE ERRORS, OMISSIONS OR DISCREPANCIES ARE NOT REPORTED TO THE DESIGNER PRIOR TO CONSTRUCTION THE BUILDER AND/OR OWNER ARE FULLY RESPONSIBLE. **FLOOR PLANS** Address Goes Here UNLESS NOTED OTHERWISE ALL DIMENSIONS ARE TO THE EXTERIOR FACE OF SHEATHING OR FACE OF STUD AND VERIFY ALL DIMENSIONS, ELEVATIONS AND DATUM, REPORT ANY ERRORS AND / OR DESCREPANCIES TO THE DESIGNER PRIOR TO CONSTRUCTION. MAIN FLOOR PLANUPPER FLOOR PLANENLARGED FLOOR PLAN DETAILS PROJECT NO. KOR21-01