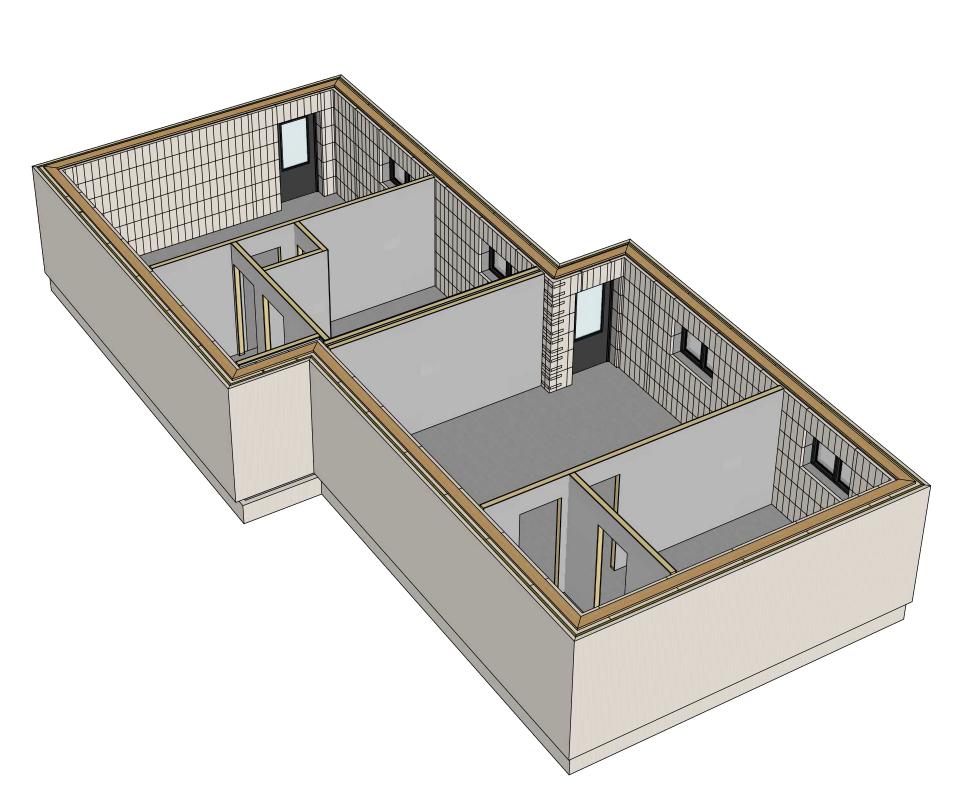

BOSS BUILDING OFFSITE SUSTAINABLE SYSTEMS

6 :: FIELD INSTALLED BATTS & WEDGE INSULATION

3 :: ICF FOUNDATION WALLS

9 :: UPPER LEVEL WALL FRAMING

7 :: MAIN FLOOR WALL FRAMING A.11 SCALE:: N.T.S.

8 :: UPPER FLOOR FRAMING