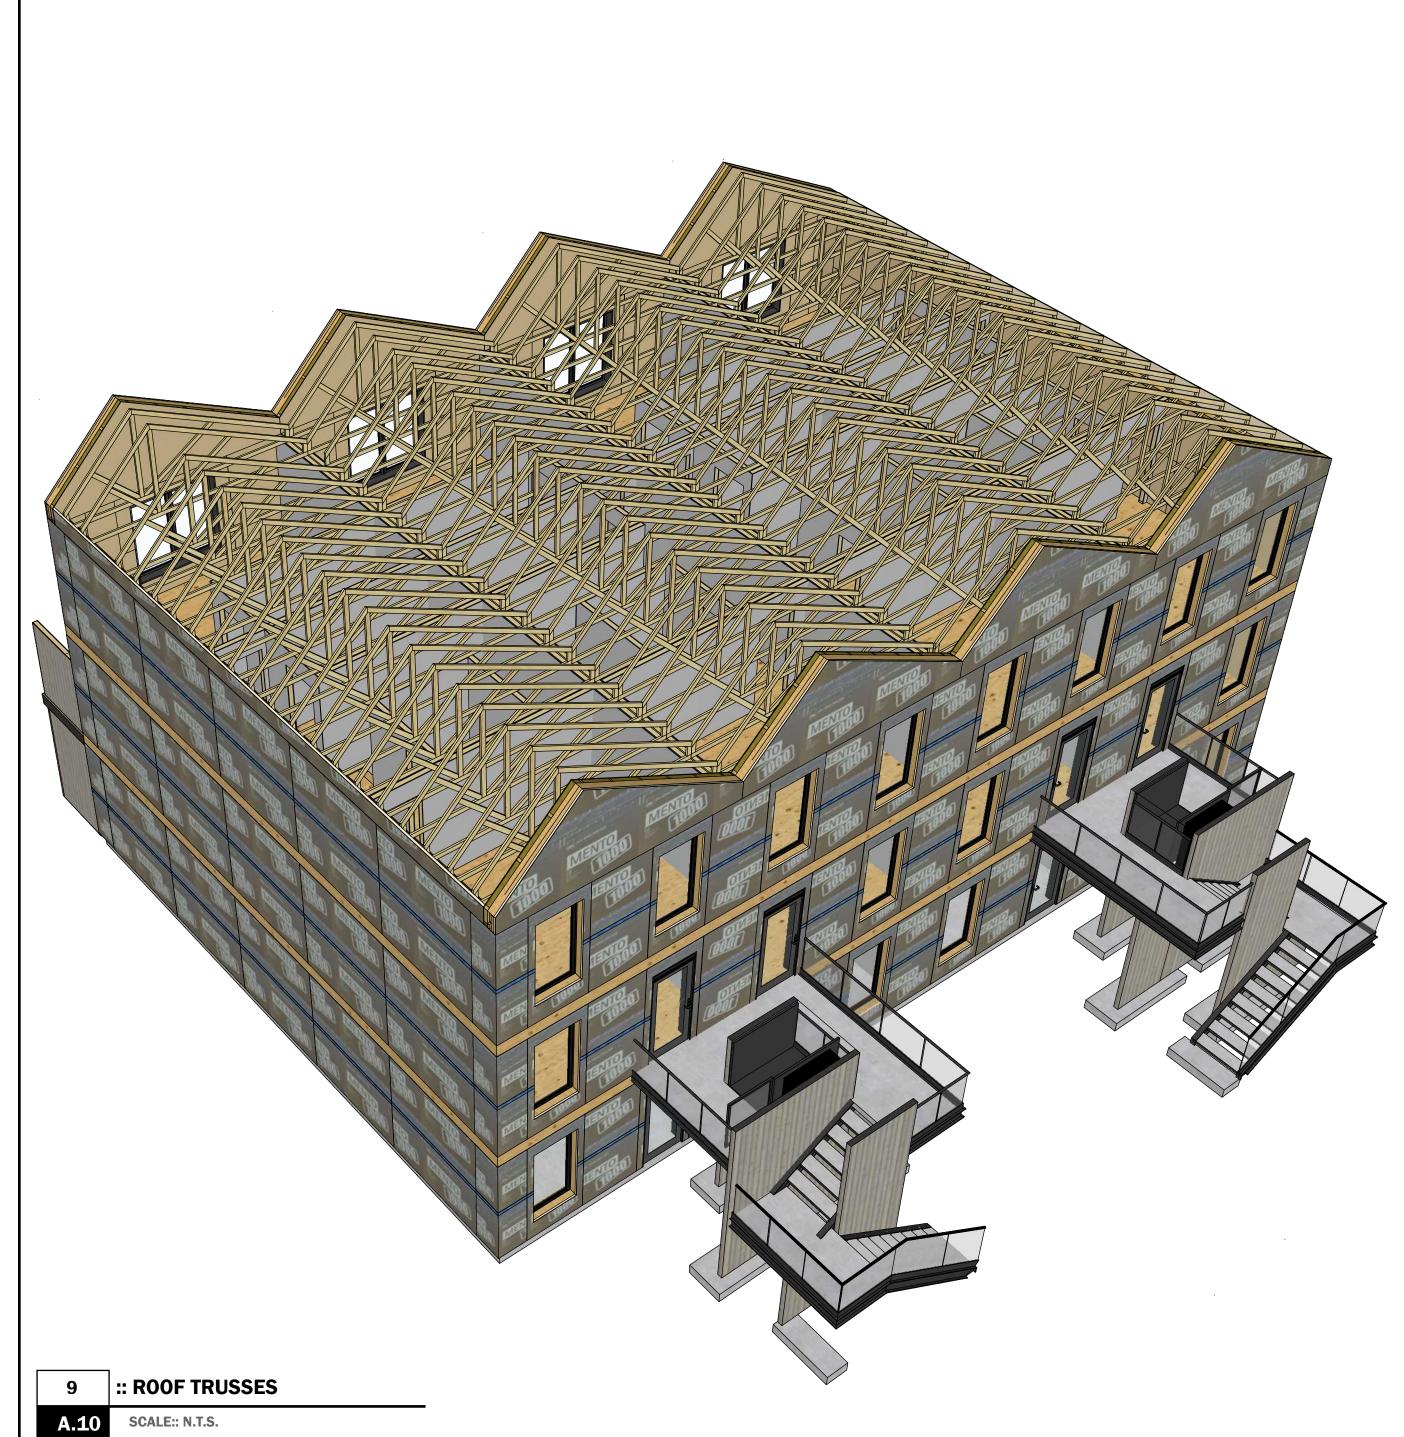

6 :: SECOND FLOOR STRUCTURE

10 :: ROOF TRUSSES W/STRAPPING
A.10 SCALE:: N.T.S.

DRAWING TITLE:

NAME OF CLIENT
PROJECT

DESIGNED BY DRAWN BY CHECKED BY LEGAL DESCRIPTION:
R.M. / D.P.A. R.M. / D.P.A. 00000000