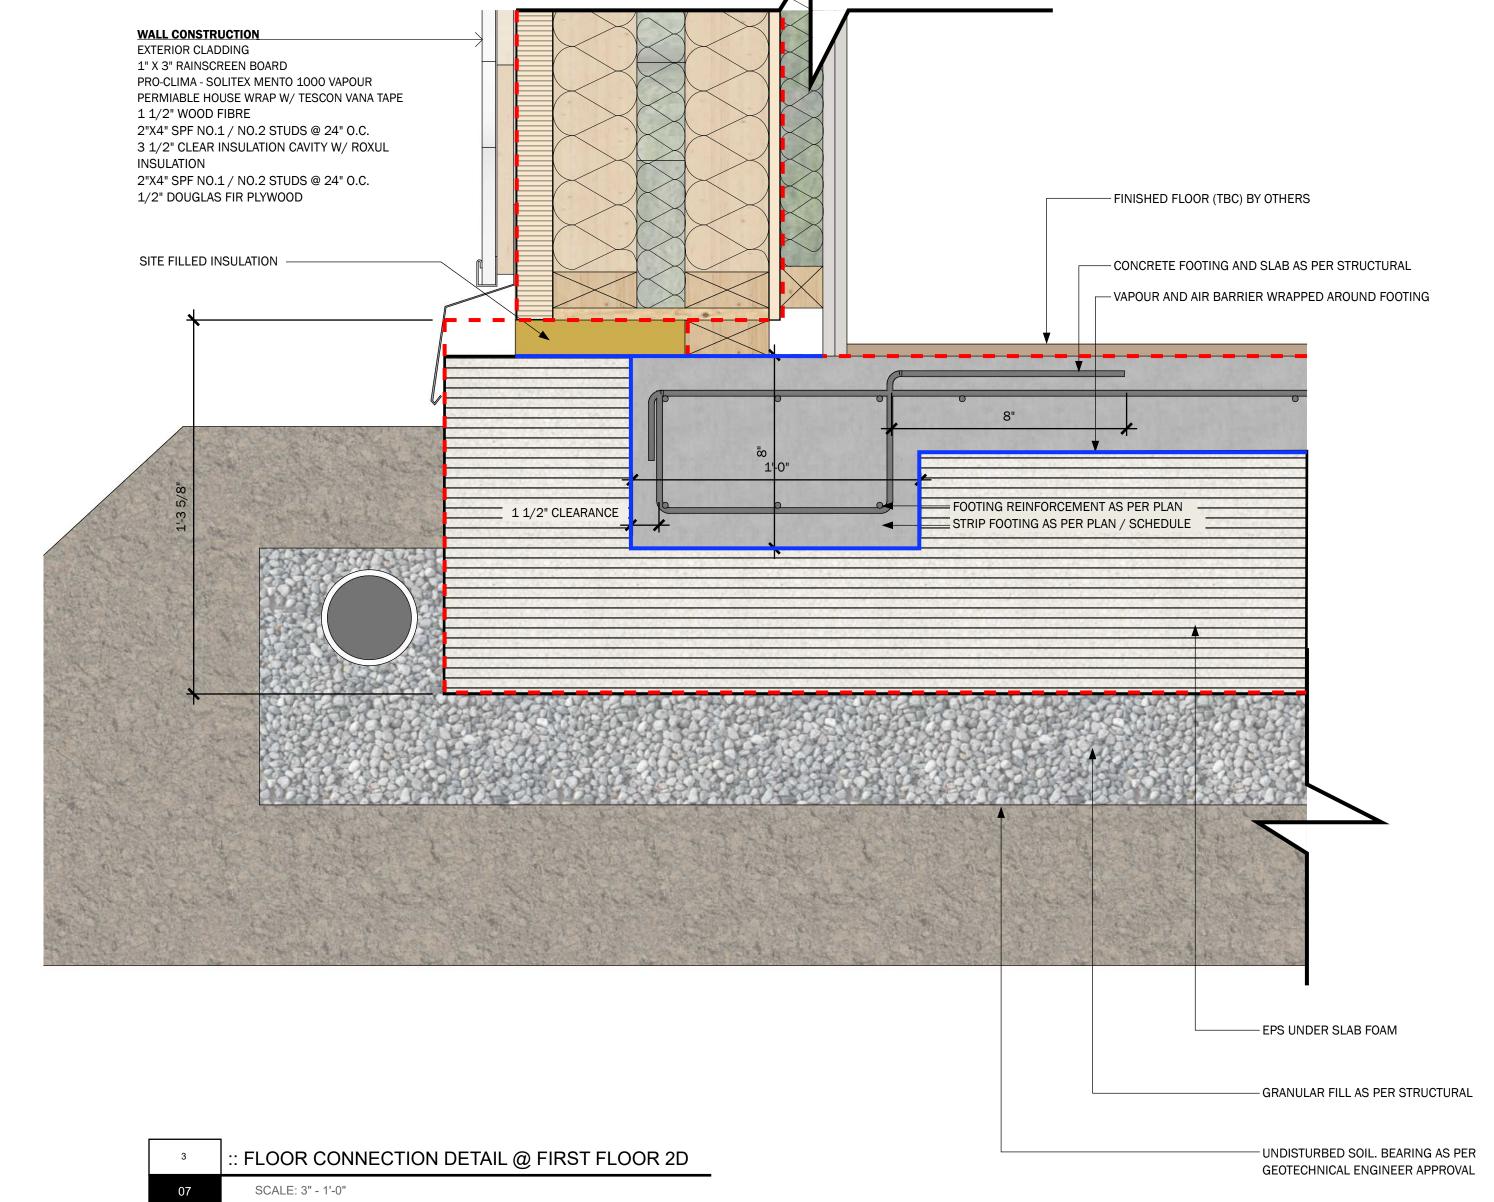

O DIMPLE BOARD DRAINAGE MAT.

1/2" DRYWALL

I.C.F. CONCRETE WALL PER PLAN

FINISHED BASEBOARD

FINISHED FLOOR (TBC) BY OTHERS 28 CONCRETE FOOTING AND SLAB AS PER STRUCTURAL

29 VAPOUR AND AIR BARRIER WRAPPED AROUND FOOTING

EPS UNDER SLAB FOAM

**31** GRANULAR FILL AS PER STRUCTURAL

GEOTECHNICAL ENGINEER APPROVAL

32 UNDISTURBED SOIL. BEARING AS PER

:: FLOOR CONNECTION DETAIL @ FIRST FLOOR 3D

RAWINGS ARE NOT TO BE SCALED. ANY ERRORS, OMISSIONS OR DISCREPANCIES WITH THE DRAWINGS OR RELATED MATERIALS MUST BE REPORTED THE ESIGNER PRIOR TO CONSTRUCTION. IF THESE ERRORS, OMISSIONS OR DISCREPANCIES ARE NOT REPORTED TO THE DESIGNER PRIOR TO CONSTRUCTION THE UILDER AND/OR OWNER ARE FULLY RESPONSIBLE.