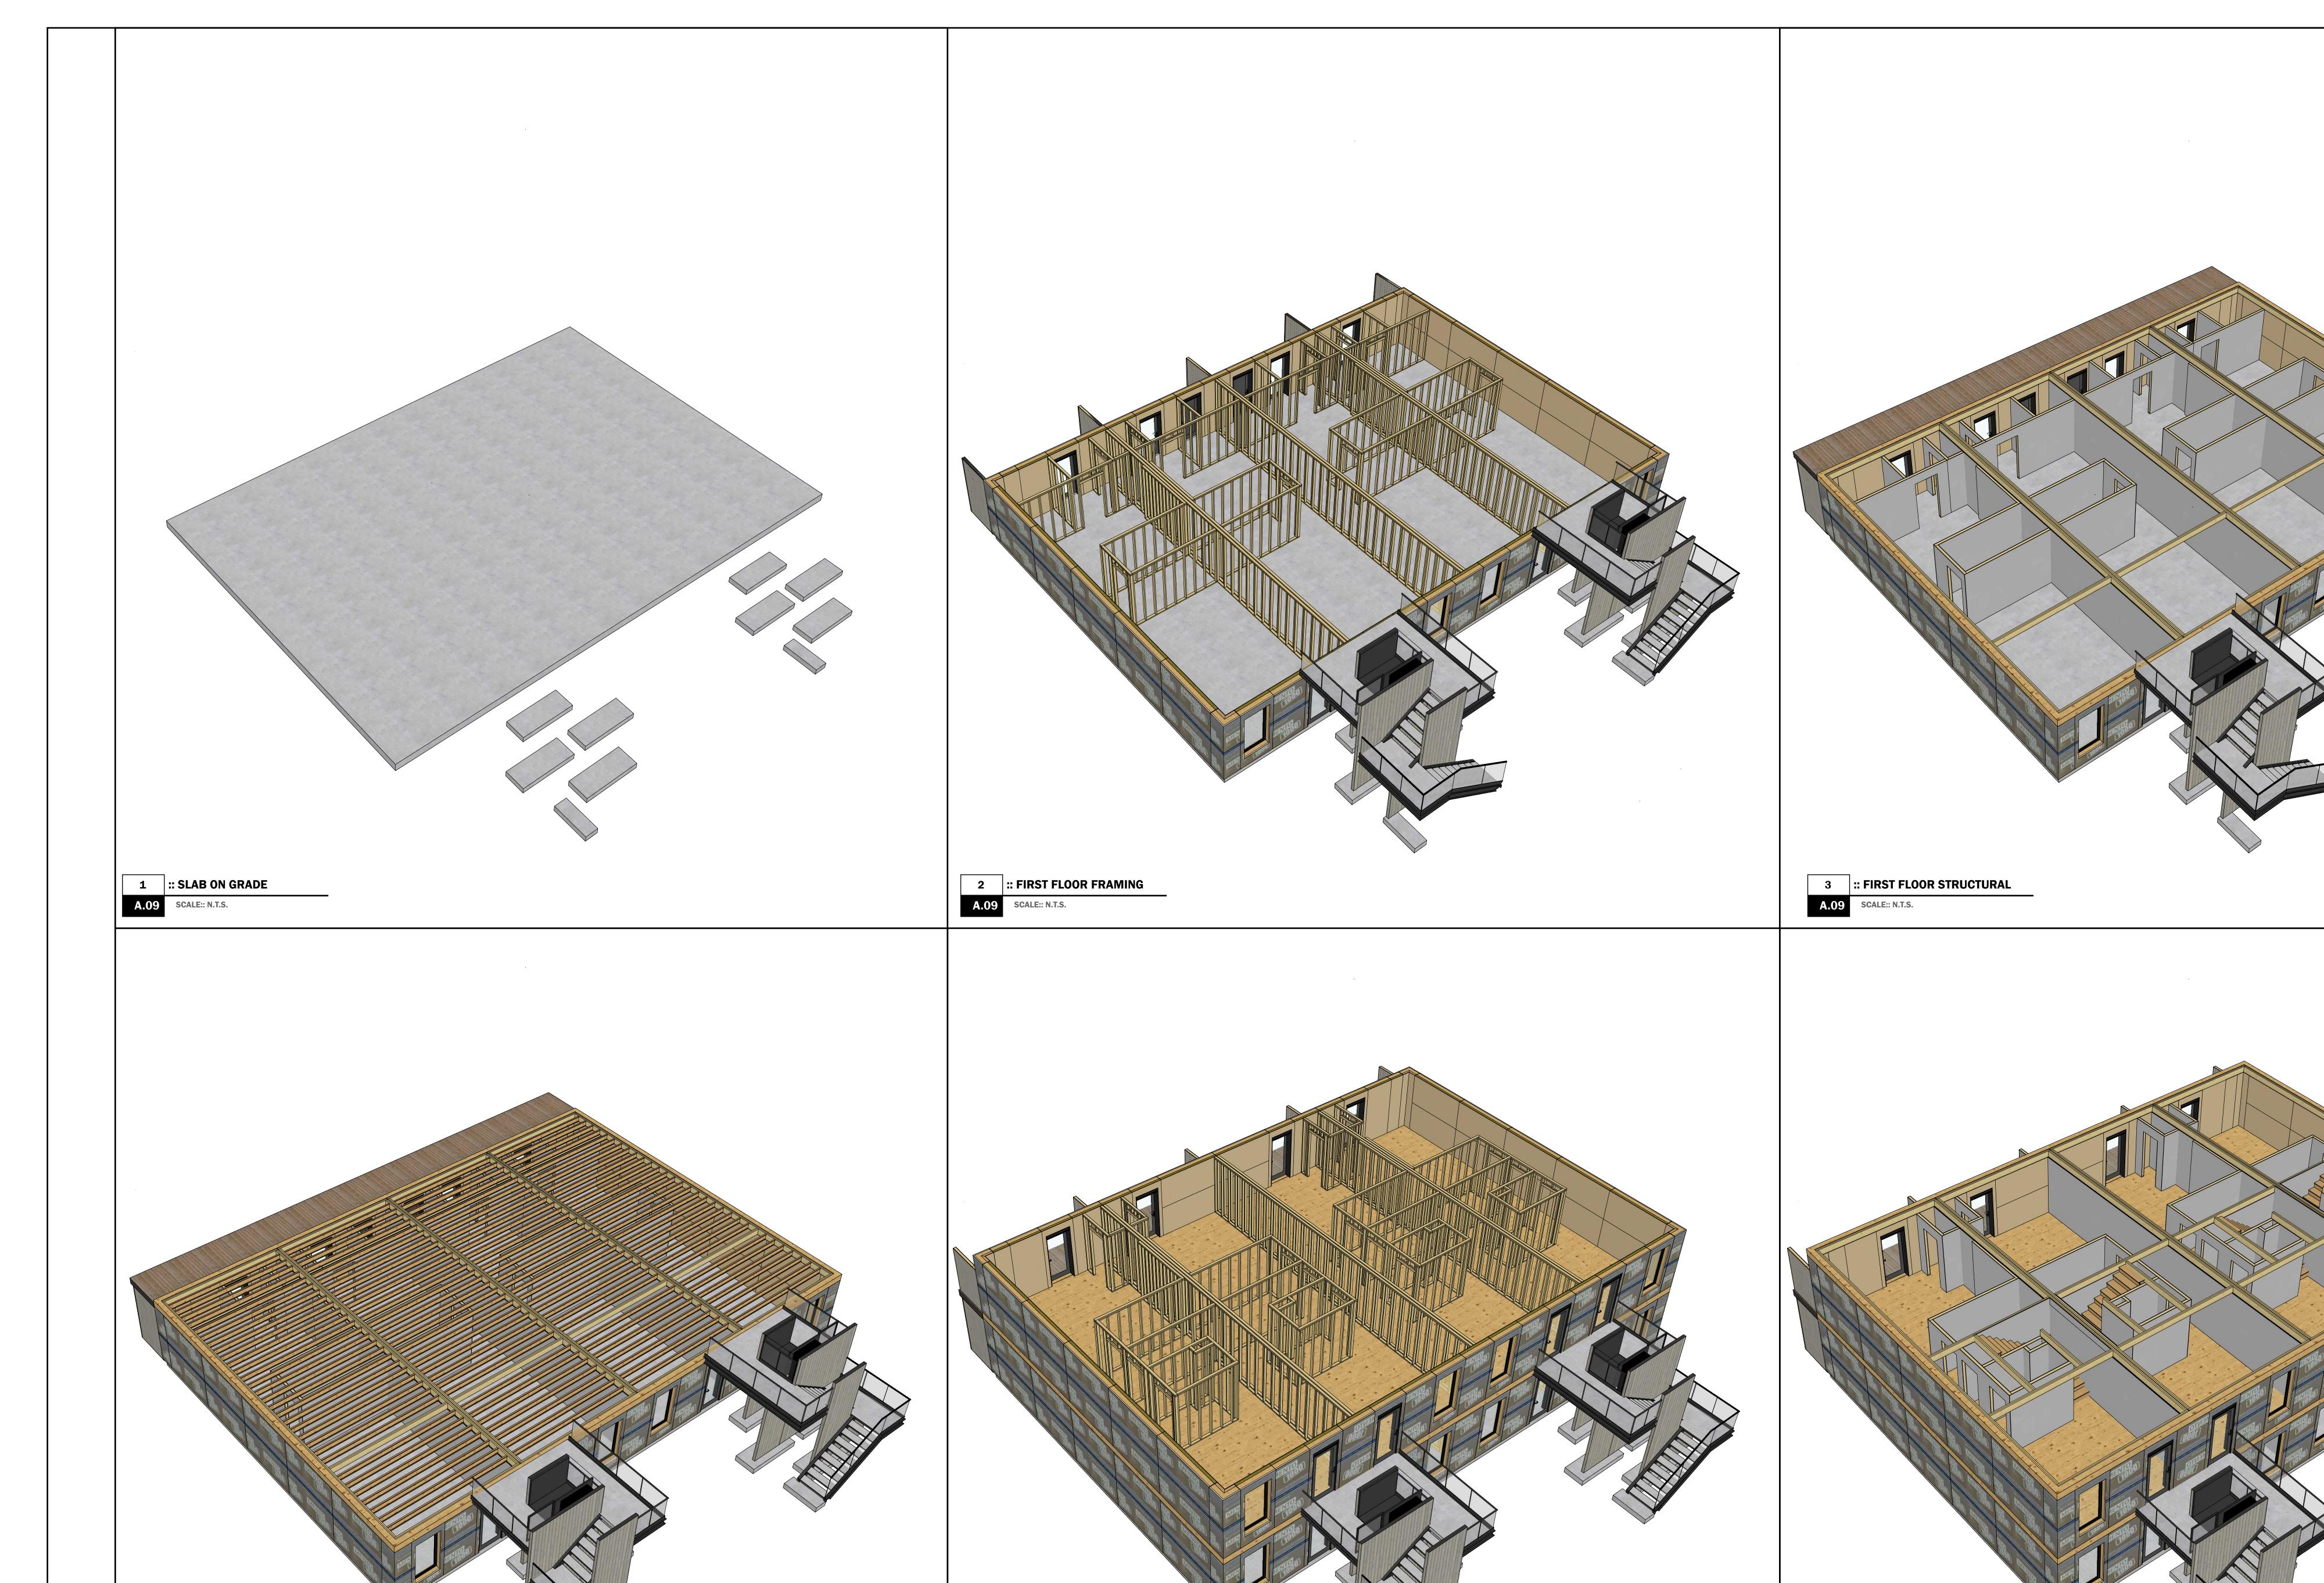

4 :: SECOND FLOOR FRAMING PROJECT NAME: DRAWING TITLE:

**CLIENT**NAME OF CLIENT **NAME OF CLIENT** 

DESIGNED BY DRAWN BY CHECKED BY R.M. / D.P.A. R.M. / D.P.A. R.M. / D.P.A.

THE PLAN AND RELATED MATERIALS ARE PROTECTED BY COPYRIGHT AND ARE THE PROPERTY OF THE DESIGNER. REPRODUCTION OF THIS PLAN, EITHER IN WHOLE OR IN PART, INCLUDING ANY FORM AND/OR PREPARATION OF DERIVATIVE WORK, FOR ANY REASON WITHOUT PRIOR WRITTEN PERMISSION IS STRICTLY CLIENTS ARE LIMITED TO A ONE TIME USE TO CONSTRUCT A SINGLE HOUSE ON A LOT PER PURCHASE. NO ONE MAY COPY, REPRODUCE, DISTRIBUTE, ALTER, OR USE THIS PLAN AND RELATED MATERIALS WITHOUT THE EXPRESSED WRITTEN PERMISSION OF THE DESIGNER. DRAWINGS ARE NOT TO BE SCALED. ANY ERRORS, OMISSIONS OR DISCREPANCIES WITH THE DRAWINGS OR RELATED MATERIALS MUST BE REPORTED THE DESIGNER PRIOR TO CONSTRUCTION. IF THESE ERRORS, OMISSIONS OR DISCREPANCIES ARE NOT REPORTED TO THE DESIGNER PRIOR TO CONSTRUCTION THE BUILDER AND/OR OWNER ARE FULLY RESPONSIBLE. UNLESS NOTED OTHERWISE ALL DIMENSIONS ARE TO THE EXTERIOR FACE OF SHEATHING OR FACE OF STUD AND VERIFY ALL DIMENSIONS, ELEVATIONS AND DATUM, REPORT ANY ERRORS AND / OR DESCREPANCIES TO THE DESIGNER PRIOR TO CONSTRUCTION.

architecture

:: SECOND FLOOR WALL FRAMING

**ALBERTA • BRITISH COLUMBIA** PHONE: 1-403-899-0223 MAKORARCHITECTURE.COM

234-5149 COUNTRY HILLS BLVD., N.W., P.O. BOX 124, CALGARY, ALBERTA, T3A 5K8

BOSS BUILDING OFFSITE SUSTAINABLE SYSTEMS

6 :: SECOND FLOOR STRUCTURE

10 :: ROOF TRUSSES W/STRAPPING
A.10 SCALE:: N.T.S.

DRAWING TITLE:

NAME OF CLIENT
PROJECT

DESIGNED BY DRAWN BY CHECKED BY LEGAL DESCRIPTION:
R.M. / D.P.A. R.M. / D.P.A. 00000000