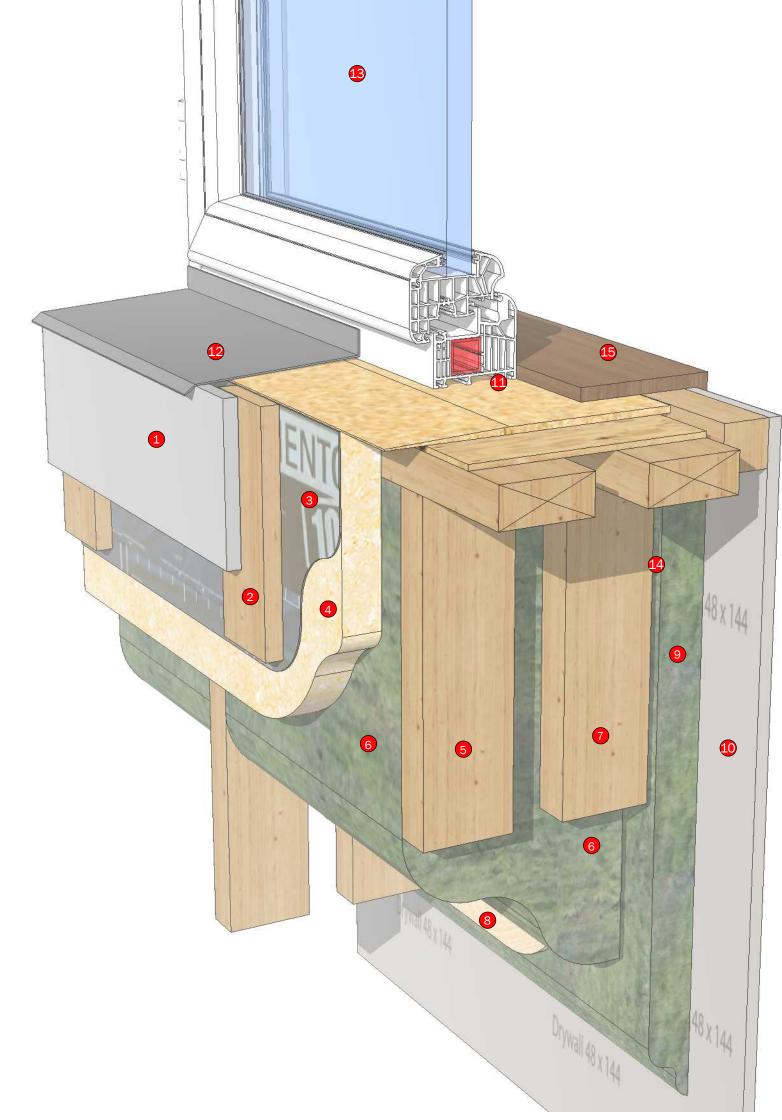

EXTERIOR CLADDING 2 1" X 3" RAINSCREEN BOARD 3 PRO-CLIMA - SOLITEX MENTO 1000 VAPOUR PERMIABLE HOUSE WRAP W/ TESCON VANA TAPE 4 1/2" WOOD FIBRE 5 2"X4" SPF NO.1 / NO.2 STUDS @ 24" O.C. 6 3 1/2" CLEAR INSULATION CAVITY W/ ROXUL INSULATION 7 2"X4" SPF NO.1 / NO.2 STUDS @ 24" O.C. 8 1/2" DOUGLAS FIR PLYWOOD 9 1 3/4" MECHANICAL CAVITY AS REQUIRED 1/2" DRYWALL (2 LAYERS WHEN REQUIRED FINISHED BASEBOARD FIELD INSTALLED 2"X4" BASEPLATE MINERAL WOOL BATTS TO BE FIELD INSTALLED 1 3/4" THICK SCL PANEL RIM BOARD, SHOP INSTALLED 1 3/4" THICK SCL CONT. RIM BOARD, SITE INSTALLED finished floor (TBC) by others FLOOR PANEL (REFER TO MANUFACTURER DETAILS)

1 EXTERIOR CLADDING

2 1" X 3" RAINSCREEN BOARD

3 PRO-CLIMA - SOLITEX MENTO 1000 VAPOUR

PERMIABLE HOUSE WRAP W/ TESCON VANA TAPE

4 1 1/2" WOOD FIBRE

5 2"X4" SPF NO.1 / NO.2 STUDS @ 24" O.C. 6 3 1/2" CLEAR INSULATION CAVITY W/ ROXUL

INSULATION 7 2"X4" SPF NO.1 / NO.2 STUDS @ 24" O.C.

8 1/2" DOUGLAS FIR PLYWOOD 9 1 3/4" MECHANICAL CAVITY AS REQUIRED

1/2" DRYWALL (2 LAYERS WHEN REQUIRED

FINISHED BASEBOARD

12 FIELD INSTALLED 2"X4" BASEPLATE

MINERAL WOOL BATTS TO BE FIELD INSTALLED

4 1 3/4" THICK SCL PANEL RIM BOARD, SHOP INSTALLED

1 3/4" THICK SCL CONT. RIM

BOARD, SITE INSTALLED

finished floor (TBC) by others FLOOR PANEL (REFER TO MANUFACTURER DETAILS)

7 2"X4" SPF NO.1 / NO.2 STUDS @ 24" O.C.

9 1 3/4" MECHANICAL CAVITY AS REQUIRED

1/2" DRYWALL (2 LAYERS WHEN REQUIRED

PRE-FINISHED METAL HEAD FLASHING C/W
1" END DAMS

PRE-FINISHED WINDOW BY OTHERS

8 1/2" DOUGLAS FIR PLYWOOD

LOW RISE FOAM

TAPED AIR BARRIER

15 FINISHED WOOD TRIM

:: WINDOW DETAIL @ SILL 3D

CLIENT CLIENTS ARE LIMITED TO A ONE TIME USE TO CONSTRUCT A SINGLE HOUSE ON A LOT PER PURCHASE. NO ONE MAY COPY, REPRODUCE, DISTRIBUTE, ALTER, OR USE THIS PLAN AND RELATED MATERIALS WITHOUT THE EXPRESSED WRITTEN PERMISSION OF THE DESIGNER. NAME OF CLIENT NAME OF CLIENT **Address Goes Here** AWINGS ARE NOT TO BE SCALED. ANY ERRORS, OMISSIONS OR DISCREPANCIES WITH THE DRAWINGS OR RELATED MATERIALS MUST BE REPORTED THE DESIGNER PRIOR TO CONSTRUCTION. IF THESE ERRORS, OMISSIONS OR DISCREPANCIES ARE NOT REPORTED TO THE DESIGNER PRIOR TO CONSTRUCTION THE BUILDER AND/OR OWNER ARE FULLY RESPONSIBLE. LESS NOTED OTHERWISE ALL DIMENSIONS ARE TO THE EXTERIOR FACE OF SHEATHING OR FACE OF STUD AND VERIFY ALL DIMENSIONS, ELEVATIONS AND DATUM, REPORT ANY ERRORS AND  $\!\!\!/$  OR DESCREPANCIES TO THE DESIGNER PRIOR TO CONSTRUCTION. DO NOT SCALE THE DRAWINGS. THIS DRAWING SUPERCEDES PREVIOUS ISSUES. PROJECT NO. KOR21-01 ORIGINAL ISSUE DATE: ORIGINAL START DATE: R.M. / D.P.A. | R.M. / D.P.A. | R.M. / D.P.A. 00000000 00000000 00000000 00000000 0000-00-00