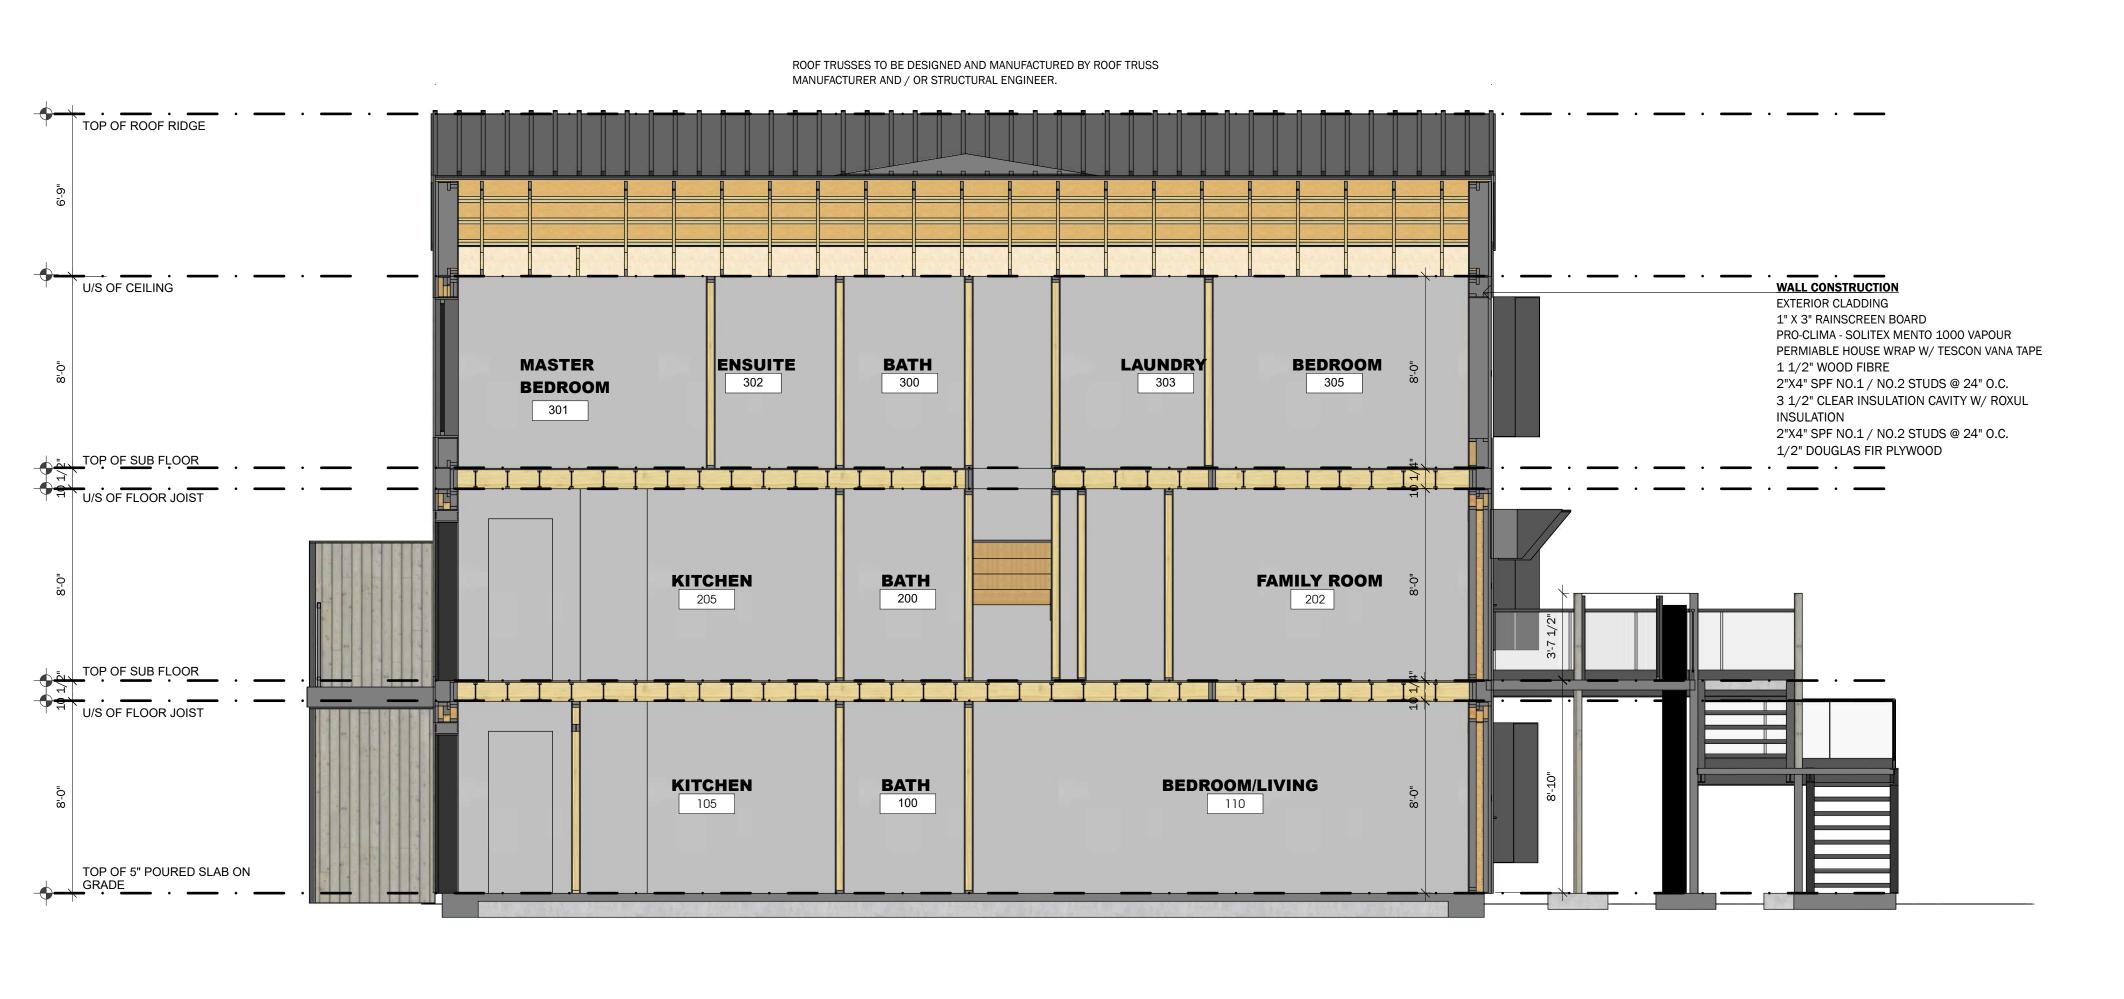

EXTERIOR CLADDING 2 1" X 3" RAINSCREEN BOARD 3 PRO-CLIMA - SOLITEX MENTO 1000 VAPOUR PERMIABLE HOUSE WRAP W/ TESCON VANA TAPE 4 1/2" WOOD FIBRE 5 2"X4" SPF NO.1 / NO.2 STUDS @ 24" O.C. 6 3 1/2" CLEAR INSULATION CAVITY W/ ROXUL INSULATION 7 2"X4" SPF NO.1 / NO.2 STUDS @ 24" O.C. 8 1/2" DOUGLAS FIR PLYWOOD 9 1 3/4" MECHANICAL CAVITY AS REQUIRED 1/2" DRYWALL (2 LAYERS WHEN REQUIRED FINISHED BASEBOARD FIELD INSTALLED 2"X4" BASEPLATE MINERAL WOOL BATTS TO BE FIELD INSTALLED 1 3/4" THICK SCL PANEL RIM BOARD, SHOP INSTALLED 1 3/4" THICK SCL CONT. RIM BOARD, SITE INSTALLED finished floor (TBC) by others FLOOR PANEL (REFER TO MANUFACTURER DETAILS)

1 EXTERIOR CLADDING

2 1" X 3" RAINSCREEN BOARD

3 PRO-CLIMA - SOLITEX MENTO 1000 VAPOUR

PERMIABLE HOUSE WRAP W/ TESCON VANA TAPE

4 1 1/2" WOOD FIBRE

5 2"X4" SPF NO.1 / NO.2 STUDS @ 24" O.C. 6 3 1/2" CLEAR INSULATION CAVITY W/ ROXUL

INSULATION 7 2"X4" SPF NO.1 / NO.2 STUDS @ 24" O.C.

8 1/2" DOUGLAS FIR PLYWOOD 9 1 3/4" MECHANICAL CAVITY AS REQUIRED

1/2" DRYWALL (2 LAYERS WHEN REQUIRED

FINISHED BASEBOARD

12 FIELD INSTALLED 2"X4" BASEPLATE

MINERAL WOOL BATTS TO BE FIELD INSTALLED

4 1 3/4" THICK SCL PANEL RIM BOARD, SHOP INSTALLED

1 3/4" THICK SCL CONT. RIM

BOARD, SITE INSTALLED

finished floor (TBC) by others FLOOR PANEL (REFER TO MANUFACTURER DETAILS)