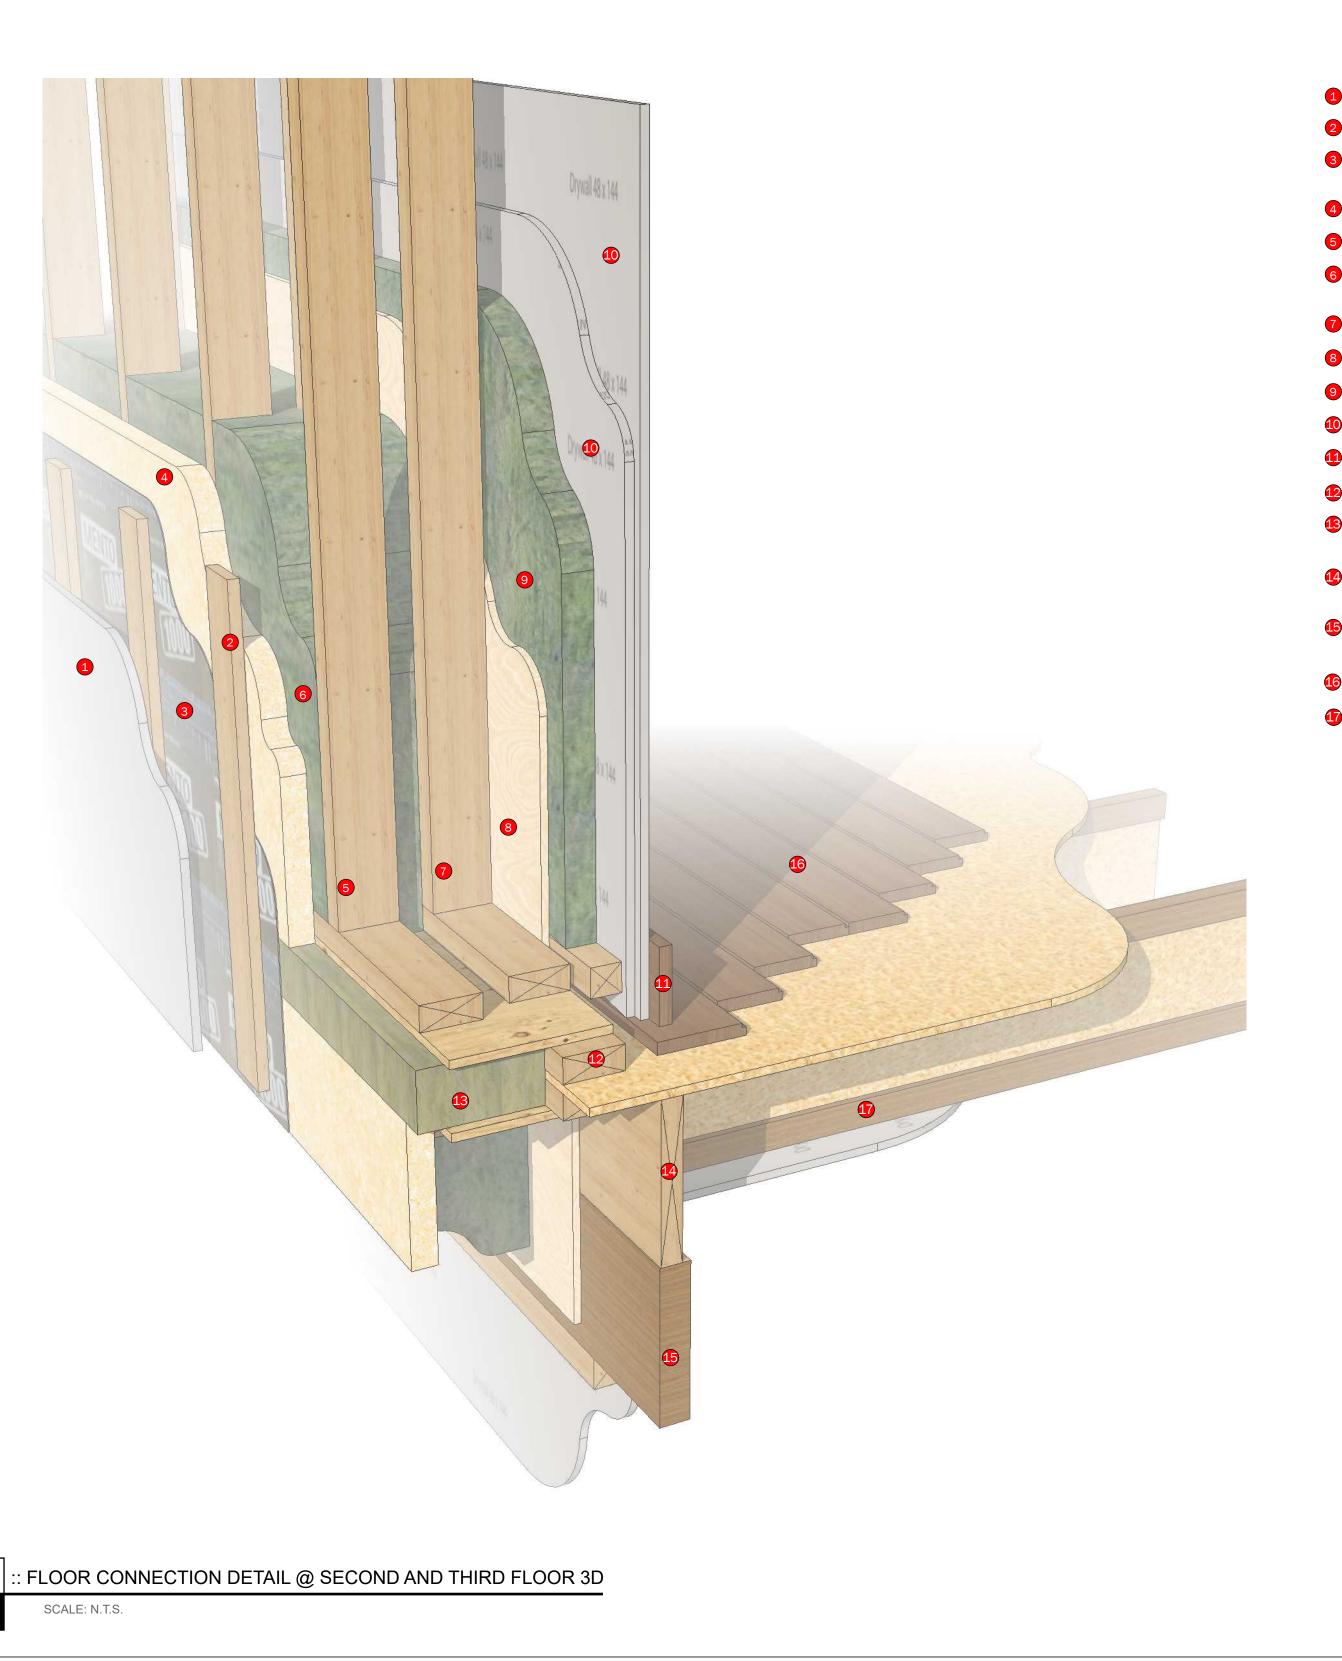

EXTERIOR CLADDING 2 1" X 3" RAINSCREEN BOARD 3 PRO-CLIMA - SOLITEX MENTO 1000 VAPOUR PERMIABLE HOUSE WRAP W/ TESCON VANA TAPE 4 1/2" WOOD FIBRE 5 2"X4" SPF NO.1 / NO.2 STUDS @ 24" O.C. 6 3 1/2" CLEAR INSULATION CAVITY W/ ROXUL INSULATION 7 2"X4" SPF NO.1 / NO.2 STUDS @ 24" O.C. 8 1/2" DOUGLAS FIR PLYWOOD 9 1 3/4" MECHANICAL CAVITY AS REQUIRED 1/2" DRYWALL (2 LAYERS WHEN REQUIRED FINISHED BASEBOARD FIELD INSTALLED 2"X4" BASEPLATE MINERAL WOOL BATTS TO BE FIELD INSTALLED 1 3/4" THICK SCL PANEL RIM BOARD, SHOP INSTALLED 1 3/4" THICK SCL CONT. RIM BOARD, SITE INSTALLED finished floor (TBC) by others FLOOR PANEL (REFER TO MANUFACTURER DETAILS)

1 EXTERIOR CLADDING

2 1" X 3" RAINSCREEN BOARD

3 PRO-CLIMA - SOLITEX MENTO 1000 VAPOUR

PERMIABLE HOUSE WRAP W/ TESCON VANA TAPE

4 1 1/2" WOOD FIBRE

5 2"X4" SPF NO.1 / NO.2 STUDS @ 24" O.C. 6 3 1/2" CLEAR INSULATION CAVITY W/ ROXUL

INSULATION 7 2"X4" SPF NO.1 / NO.2 STUDS @ 24" O.C.

8 1/2" DOUGLAS FIR PLYWOOD 9 1 3/4" MECHANICAL CAVITY AS REQUIRED

1/2" DRYWALL (2 LAYERS WHEN REQUIRED

FINISHED BASEBOARD

12 FIELD INSTALLED 2"X4" BASEPLATE

MINERAL WOOL BATTS TO BE FIELD INSTALLED

4 1 3/4" THICK SCL PANEL RIM BOARD, SHOP INSTALLED

1 3/4" THICK SCL CONT. RIM

BOARD, SITE INSTALLED

finished floor (TBC) by others FLOOR PANEL (REFER TO MANUFACTURER DETAILS)