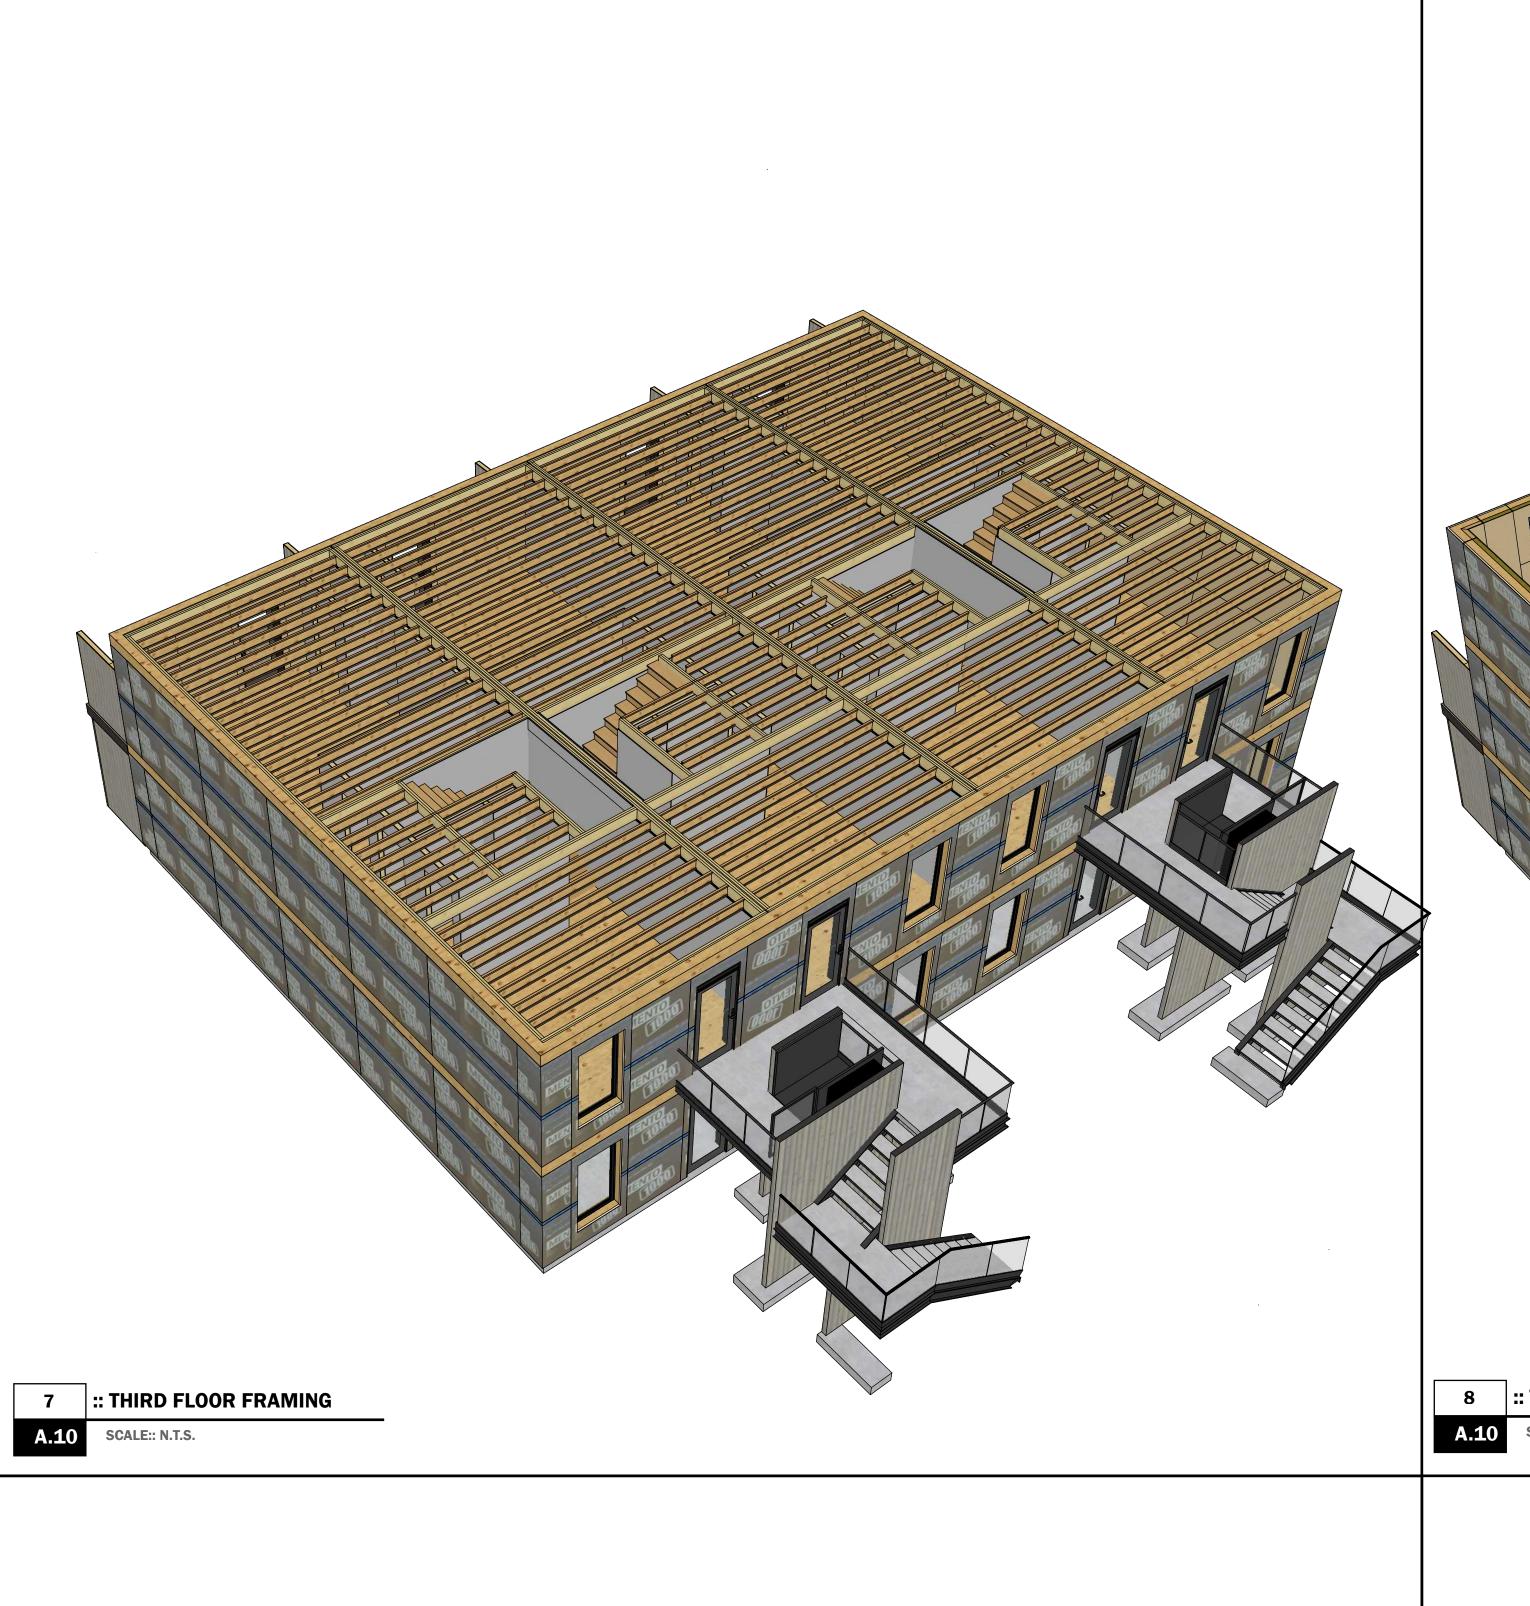

6 :: SECOND FLOOR STRUCTURE

10 :: ROOF TRUSSES W/STRAPPING
A.10 SCALE:: N.T.S.

DRAWING TITLE:

NAME OF CLIENT
PROJECT

DESIGNED BY DRAWN BY CHECKED BY LEGAL DESCRIPTION:
R.M. / D.P.A. R.M. / D.P.A. 00000000