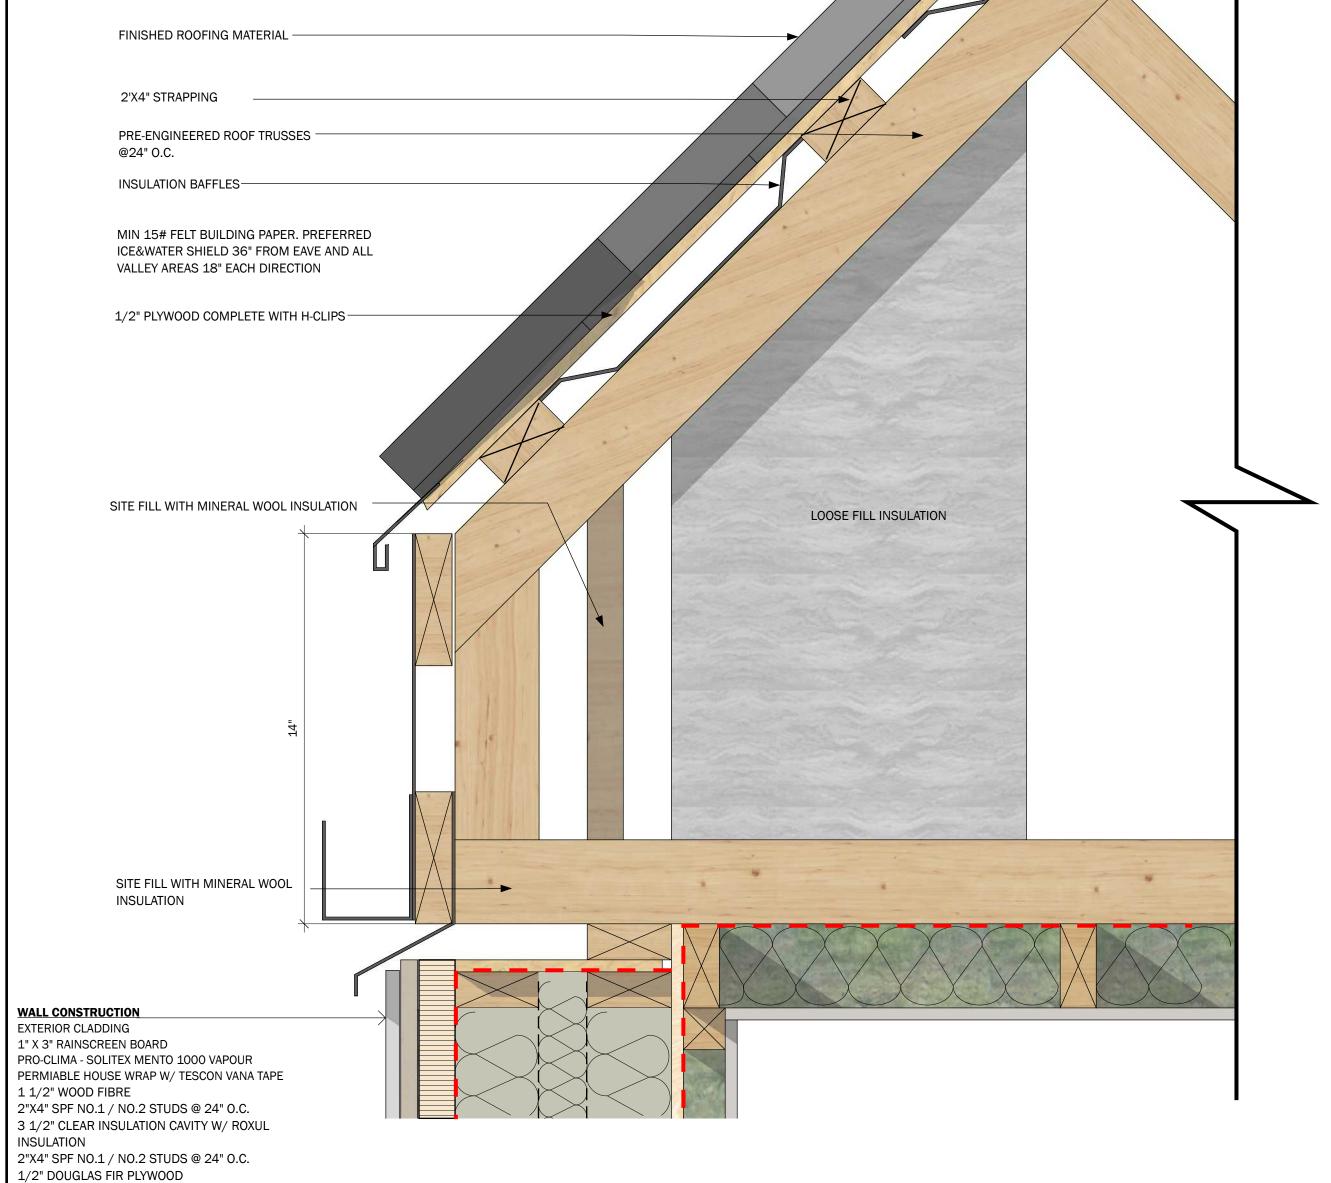

:: ROOF CONNECTION DETAIL 2D

DRAWING TITLE:

PROJECT NAME:

**ALBERTA • BRITISH COLUMBIA** 

PHONE: 1-403-899-0223 MAKORARCHITECTURE.COM 234-5149 COUNTRY HILLS BLVD., N.W., P.O. BOX 124, CALGARY, ALBERTA, T3A 5K8