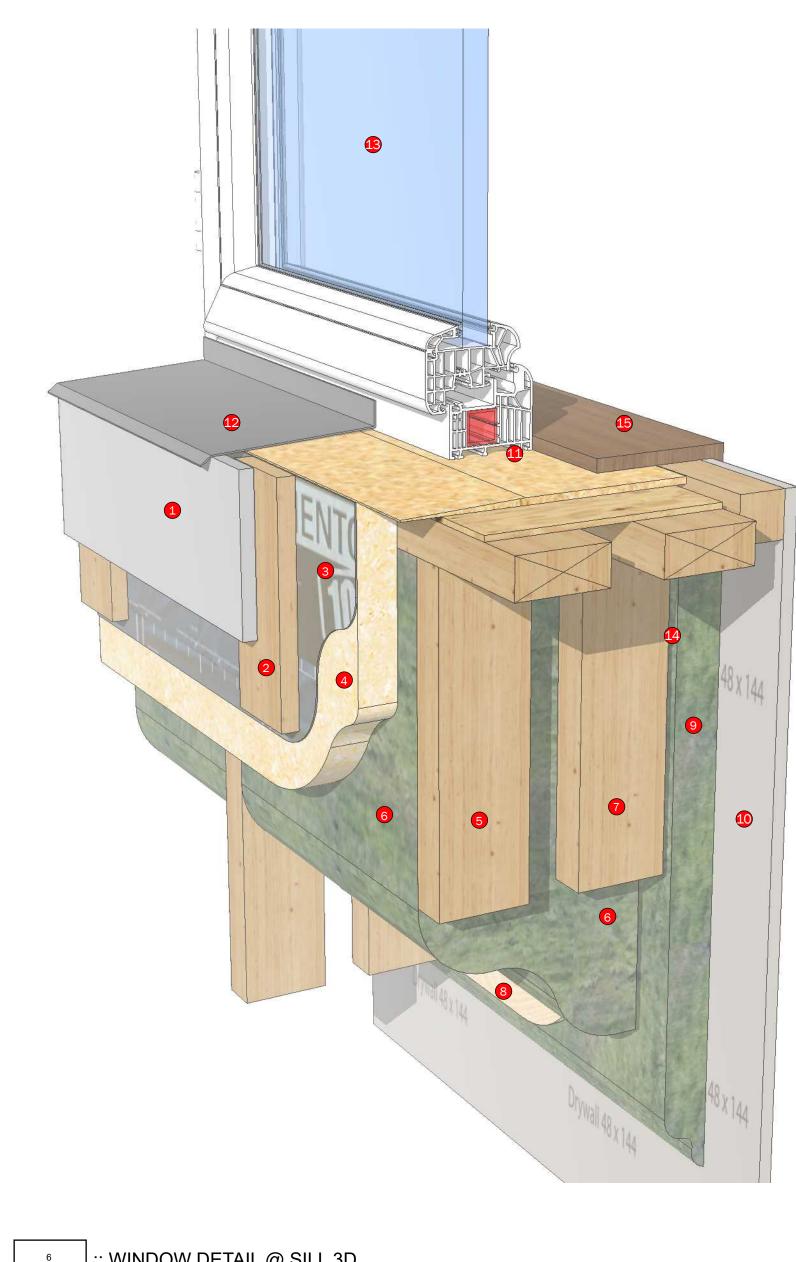

EXTERIOR CLADDING 2 1" X 3" RAINSCREEN BOARD 3 PRO-CLIMA - SOLITEX MENTO 1000 VAPOUR PERMIABLE HOUSE WRAP W/ TESCON VANA TAPE 4 1/2" WOOD FIBRE 5 2"X4" SPF NO.1 / NO.2 STUDS @ 24" O.C. 6 3 1/2" CLEAR INSULATION CAVITY W/ ROXUL INSULATION 7 2"X4" SPF NO.1 / NO.2 STUDS @ 24" O.C. 8 1/2" DOUGLAS FIR PLYWOOD 9 1 3/4" MECHANICAL CAVITY AS REQUIRED 1/2" DRYWALL (2 LAYERS WHEN REQUIRED FINISHED BASEBOARD FIELD INSTALLED 2"X4" BASEPLATE MINERAL WOOL BATTS TO BE FIELD INSTALLED 1 3/4" THICK SCL PANEL RIM BOARD, SHOP INSTALLED 1 3/4" THICK SCL CONT. RIM BOARD, SITE INSTALLED finished floor (TBC) by others FLOOR PANEL (REFER TO MANUFACTURER DETAILS)

1 EXTERIOR CLADDING

2 1" X 3" RAINSCREEN BOARD

3 PRO-CLIMA - SOLITEX MENTO 1000 VAPOUR

PERMIABLE HOUSE WRAP W/ TESCON VANA TAPE

4 1 1/2" WOOD FIBRE

5 2"X4" SPF NO.1 / NO.2 STUDS @ 24" O.C. 6 3 1/2" CLEAR INSULATION CAVITY W/ ROXUL

INSULATION 7 2"X4" SPF NO.1 / NO.2 STUDS @ 24" O.C.

8 1/2" DOUGLAS FIR PLYWOOD 9 1 3/4" MECHANICAL CAVITY AS REQUIRED

1/2" DRYWALL (2 LAYERS WHEN REQUIRED

FINISHED BASEBOARD

12 FIELD INSTALLED 2"X4" BASEPLATE

MINERAL WOOL BATTS TO BE FIELD INSTALLED

4 1 3/4" THICK SCL PANEL RIM BOARD, SHOP INSTALLED

1 3/4" THICK SCL CONT. RIM

BOARD, SITE INSTALLED

finished floor (TBC) by others FLOOR PANEL (REFER TO MANUFACTURER DETAILS)

7 2"X4" SPF NO.1 / NO.2 STUDS @ 24" O.C.

9 1 3/4" MECHANICAL CAVITY AS REQUIRED

1/2" DRYWALL (2 LAYERS WHEN REQUIRED

PRE-FINISHED METAL HEAD FLASHING C/W
1" END DAMS

PRE-FINISHED WINDOW BY OTHERS

8 1/2" DOUGLAS FIR PLYWOOD

LOW RISE FOAM

TAPED AIR BARRIER

15 FINISHED WOOD TRIM

:: WINDOW DETAIL @ SILL 3D

CLIENT CLIENTS ARE LIMITED TO A ONE TIME USE TO CONSTRUCT A SINGLE HOUSE ON A LOT PER PURCHASE. NO ONE MAY COPY, REPRODUCE, DISTRIBUTE, ALTER, OR USE THIS PLAN AND RELATED MATERIALS WITHOUT THE EXPRESSED WRITTEN PERMISSION OF THE DESIGNER. NAME OF CLIENT NAME OF CLIENT **Address Goes Here** AWINGS ARE NOT TO BE SCALED. ANY ERRORS, OMISSIONS OR DISCREPANCIES WITH THE DRAWINGS OR RELATED MATERIALS MUST BE REPORTED THE DESIGNER PRIOR TO CONSTRUCTION. IF THESE ERRORS, OMISSIONS OR DISCREPANCIES ARE NOT REPORTED TO THE DESIGNER PRIOR TO CONSTRUCTION THE BUILDER AND/OR OWNER ARE FULLY RESPONSIBLE. LESS NOTED OTHERWISE ALL DIMENSIONS ARE TO THE EXTERIOR FACE OF SHEATHING OR FACE OF STUD AND VERIFY ALL DIMENSIONS, ELEVATIONS AND DATUM, REPORT ANY ERRORS AND  $\!\!\!/$  OR DESCREPANCIES TO THE DESIGNER PRIOR TO CONSTRUCTION. DO NOT SCALE THE DRAWINGS. THIS DRAWING SUPERCEDES PREVIOUS ISSUES. PROJECT NO. KOR21-01 ORIGINAL ISSUE DATE: ORIGINAL START DATE: R.M. / D.P.A. | R.M. / D.P.A. | R.M. / D.P.A. 00000000 00000000 00000000 00000000 0000-00-00