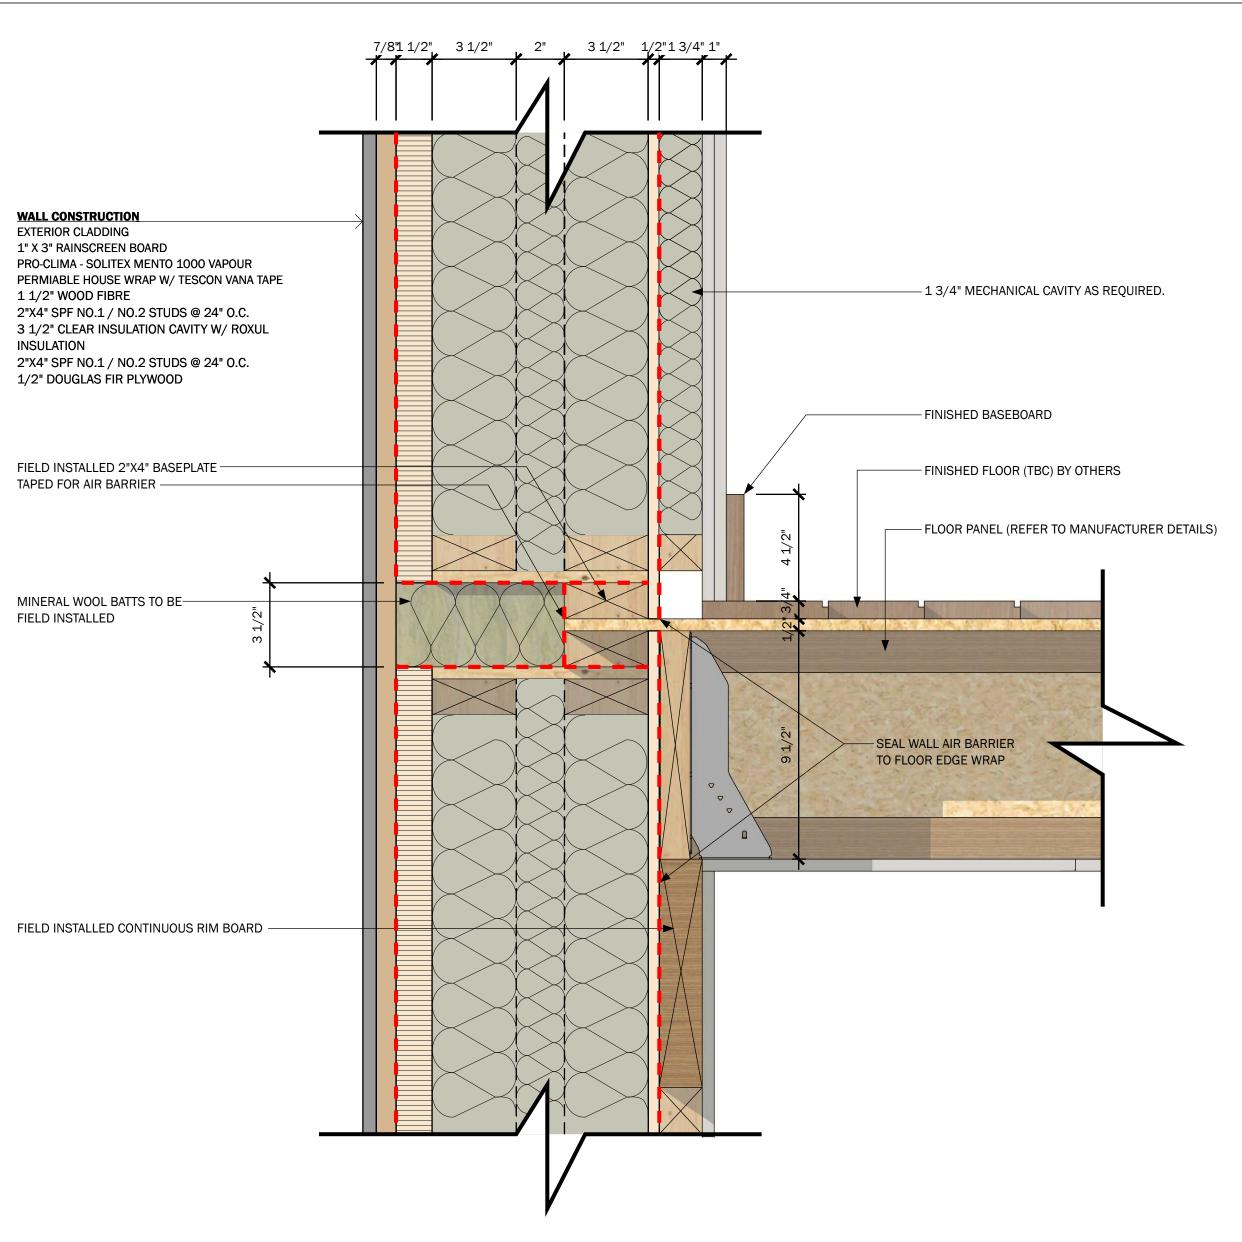

EXTERIOR CLADDING 2 1" X 3" RAINSCREEN BOARD 3 PRO-CLIMA - SOLITEX MENTO 1000 VAPOUR PERMIABLE HOUSE WRAP W/ TESCON VANA TAPE 4 1/2" WOOD FIBRE 5 2"X4" SPF NO.1 / NO.2 STUDS @ 24" O.C. 6 3 1/2" CLEAR INSULATION CAVITY W/ ROXUL INSULATION 7 2"X4" SPF NO.1 / NO.2 STUDS @ 24" O.C. 8 1/2" DOUGLAS FIR PLYWOOD 9 1 3/4" MECHANICAL CAVITY AS REQUIRED 1/2" DRYWALL (2 LAYERS WHEN REQUIRED FINISHED BASEBOARD FIELD INSTALLED 2"X4" BASEPLATE MINERAL WOOL BATTS TO BE FIELD INSTALLED 1 3/4" THICK SCL PANEL RIM BOARD, SHOP INSTALLED 1 3/4" THICK SCL CONT. RIM BOARD, SITE INSTALLED finished floor (TBC) by others FLOOR PANEL (REFER TO MANUFACTURER DETAILS)

1 EXTERIOR CLADDING

2 1" X 3" RAINSCREEN BOARD

3 PRO-CLIMA - SOLITEX MENTO 1000 VAPOUR

PERMIABLE HOUSE WRAP W/ TESCON VANA TAPE

4 1 1/2" WOOD FIBRE

5 2"X4" SPF NO.1 / NO.2 STUDS @ 24" O.C. 6 3 1/2" CLEAR INSULATION CAVITY W/ ROXUL

INSULATION 7 2"X4" SPF NO.1 / NO.2 STUDS @ 24" O.C.

8 1/2" DOUGLAS FIR PLYWOOD 9 1 3/4" MECHANICAL CAVITY AS REQUIRED

1/2" DRYWALL (2 LAYERS WHEN REQUIRED

FINISHED BASEBOARD

12 FIELD INSTALLED 2"X4" BASEPLATE

MINERAL WOOL BATTS TO BE FIELD INSTALLED

4 1 3/4" THICK SCL PANEL RIM BOARD, SHOP INSTALLED

1 3/4" THICK SCL CONT. RIM

BOARD, SITE INSTALLED

finished floor (TBC) by others FLOOR PANEL (REFER TO MANUFACTURER DETAILS)