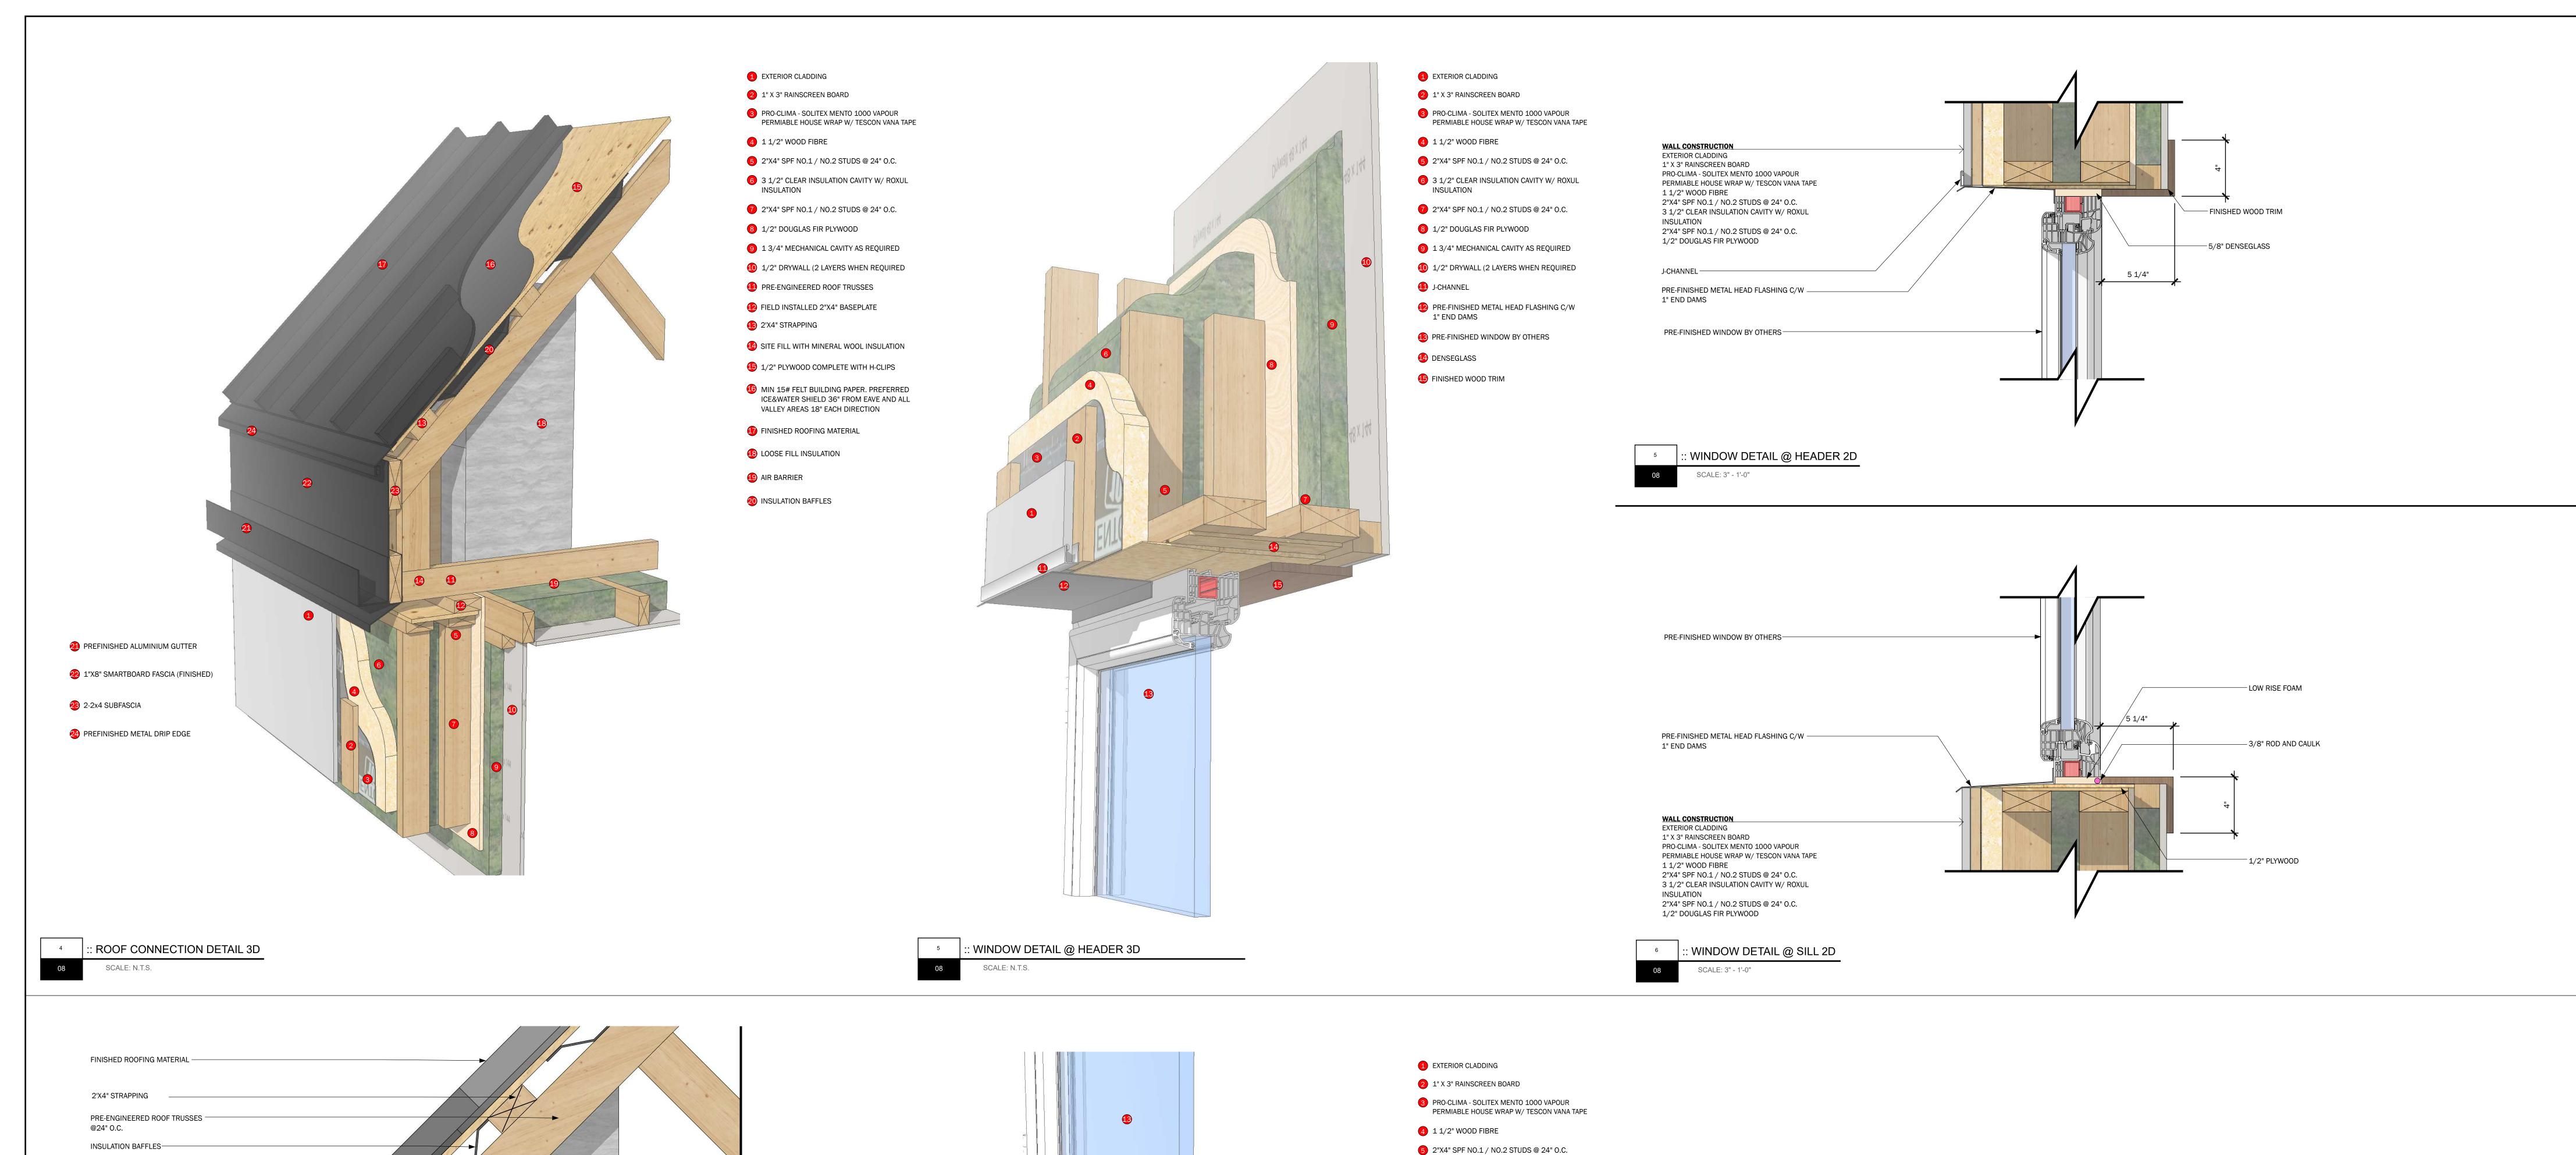

EXTERIOR CLADDING 2 1" X 3" RAINSCREEN BOARD 3 PRO-CLIMA - SOLITEX MENTO 1000 VAPOUR PERMIABLE HOUSE WRAP W/ TESCON VANA TAPE 4 1/2" WOOD FIBRE 5 2"X4" SPF NO.1 / NO.2 STUDS @ 24" O.C. 6 3 1/2" CLEAR INSULATION CAVITY W/ ROXUL INSULATION 7 2"X4" SPF NO.1 / NO.2 STUDS @ 24" O.C. 8 1/2" DOUGLAS FIR PLYWOOD 9 1 3/4" MECHANICAL CAVITY AS REQUIRED 1/2" DRYWALL (2 LAYERS WHEN REQUIRED FINISHED BASEBOARD FIELD INSTALLED 2"X4" BASEPLATE MINERAL WOOL BATTS TO BE FIELD INSTALLED 1 3/4" THICK SCL PANEL RIM BOARD, SHOP INSTALLED 1 3/4" THICK SCL CONT. RIM BOARD, SITE INSTALLED finished floor (TBC) by others FLOOR PANEL (REFER TO MANUFACTURER DETAILS)

1 EXTERIOR CLADDING

2 1" X 3" RAINSCREEN BOARD

3 PRO-CLIMA - SOLITEX MENTO 1000 VAPOUR

PERMIABLE HOUSE WRAP W/ TESCON VANA TAPE

4 1 1/2" WOOD FIBRE

5 2"X4" SPF NO.1 / NO.2 STUDS @ 24" O.C. 6 3 1/2" CLEAR INSULATION CAVITY W/ ROXUL

INSULATION 7 2"X4" SPF NO.1 / NO.2 STUDS @ 24" O.C.

8 1/2" DOUGLAS FIR PLYWOOD 9 1 3/4" MECHANICAL CAVITY AS REQUIRED

1/2" DRYWALL (2 LAYERS WHEN REQUIRED

FINISHED BASEBOARD

12 FIELD INSTALLED 2"X4" BASEPLATE

MINERAL WOOL BATTS TO BE FIELD INSTALLED

4 1 3/4" THICK SCL PANEL RIM BOARD, SHOP INSTALLED

1 3/4" THICK SCL CONT. RIM

BOARD, SITE INSTALLED

finished floor (TBC) by others FLOOR PANEL (REFER TO MANUFACTURER DETAILS)

7 2"X4" SPF NO.1 / NO.2 STUDS @ 24" O.C.

9 1 3/4" MECHANICAL CAVITY AS REQUIRED

1/2" DRYWALL (2 LAYERS WHEN REQUIRED

PRE-FINISHED METAL HEAD FLASHING C/W
1" END DAMS

PRE-FINISHED WINDOW BY OTHERS

8 1/2" DOUGLAS FIR PLYWOOD

LOW RISE FOAM

TAPED AIR BARRIER

15 FINISHED WOOD TRIM

:: WINDOW DETAIL @ SILL 3D

CLIENT CLIENTS ARE LIMITED TO A ONE TIME USE TO CONSTRUCT A SINGLE HOUSE ON A LOT PER PURCHASE. NO ONE MAY COPY, REPRODUCE, DISTRIBUTE, ALTER, OR USE THIS PLAN AND RELATED MATERIALS WITHOUT THE EXPRESSED WRITTEN PERMISSION OF THE DESIGNER. NAME OF CLIENT NAME OF CLIENT **Address Goes Here** AWINGS ARE NOT TO BE SCALED. ANY ERRORS, OMISSIONS OR DISCREPANCIES WITH THE DRAWINGS OR RELATED MATERIALS MUST BE REPORTED THE DESIGNER PRIOR TO CONSTRUCTION. IF THESE ERRORS, OMISSIONS OR DISCREPANCIES ARE NOT REPORTED TO THE DESIGNER PRIOR TO CONSTRUCTION THE BUILDER AND/OR OWNER ARE FULLY RESPONSIBLE. LESS NOTED OTHERWISE ALL DIMENSIONS ARE TO THE EXTERIOR FACE OF SHEATHING OR FACE OF STUD AND VERIFY ALL DIMENSIONS, ELEVATIONS AND DATUM, REPORT ANY ERRORS AND  $\!\!\!/$  OR DESCREPANCIES TO THE DESIGNER PRIOR TO CONSTRUCTION. DO NOT SCALE THE DRAWINGS. THIS DRAWING SUPERCEDES PREVIOUS ISSUES. PROJECT NO. KOR21-01 ORIGINAL ISSUE DATE: ORIGINAL START DATE: R.M. / D.P.A. | R.M. / D.P.A. | R.M. / D.P.A. 00000000 00000000 00000000 00000000 0000-00-00