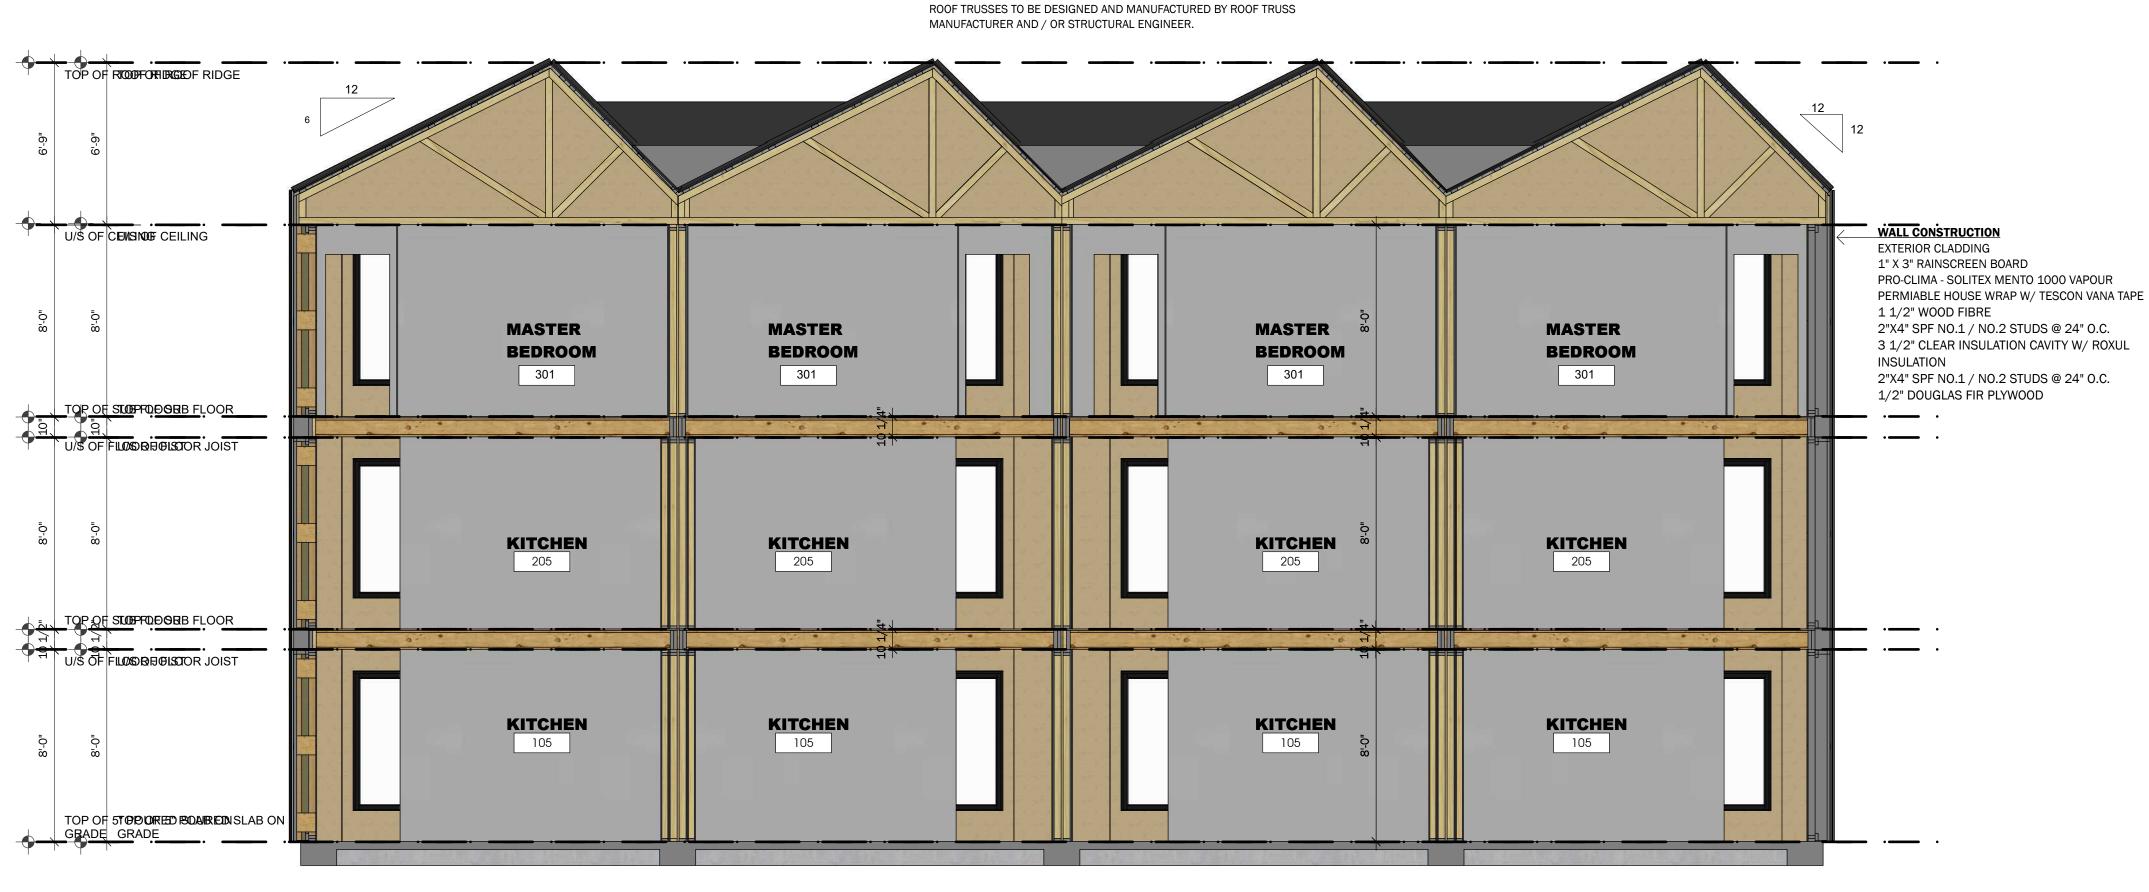

EXTERIOR CLADDING 2 1" X 3" RAINSCREEN BOARD 3 PRO-CLIMA - SOLITEX MENTO 1000 VAPOUR PERMIABLE HOUSE WRAP W/ TESCON VANA TAPE 4 1/2" WOOD FIBRE 5 2"X4" SPF NO.1 / NO.2 STUDS @ 24" O.C. 6 3 1/2" CLEAR INSULATION CAVITY W/ ROXUL INSULATION 7 2"X4" SPF NO.1 / NO.2 STUDS @ 24" O.C. 8 1/2" DOUGLAS FIR PLYWOOD 9 1 3/4" MECHANICAL CAVITY AS REQUIRED 1/2" DRYWALL (2 LAYERS WHEN REQUIRED FINISHED BASEBOARD FIELD INSTALLED 2"X4" BASEPLATE MINERAL WOOL BATTS TO BE FIELD INSTALLED 1 3/4" THICK SCL PANEL RIM BOARD, SHOP INSTALLED 1 3/4" THICK SCL CONT. RIM BOARD, SITE INSTALLED finished floor (TBC) by others FLOOR PANEL (REFER TO MANUFACTURER DETAILS)

1 EXTERIOR CLADDING

2 1" X 3" RAINSCREEN BOARD

3 PRO-CLIMA - SOLITEX MENTO 1000 VAPOUR

PERMIABLE HOUSE WRAP W/ TESCON VANA TAPE

4 1 1/2" WOOD FIBRE

5 2"X4" SPF NO.1 / NO.2 STUDS @ 24" O.C. 6 3 1/2" CLEAR INSULATION CAVITY W/ ROXUL

INSULATION 7 2"X4" SPF NO.1 / NO.2 STUDS @ 24" O.C.

8 1/2" DOUGLAS FIR PLYWOOD 9 1 3/4" MECHANICAL CAVITY AS REQUIRED

1/2" DRYWALL (2 LAYERS WHEN REQUIRED

FINISHED BASEBOARD

12 FIELD INSTALLED 2"X4" BASEPLATE

MINERAL WOOL BATTS TO BE FIELD INSTALLED

4 1 3/4" THICK SCL PANEL RIM BOARD, SHOP INSTALLED

1 3/4" THICK SCL CONT. RIM

BOARD, SITE INSTALLED

finished floor (TBC) by others FLOOR PANEL (REFER TO MANUFACTURER DETAILS)