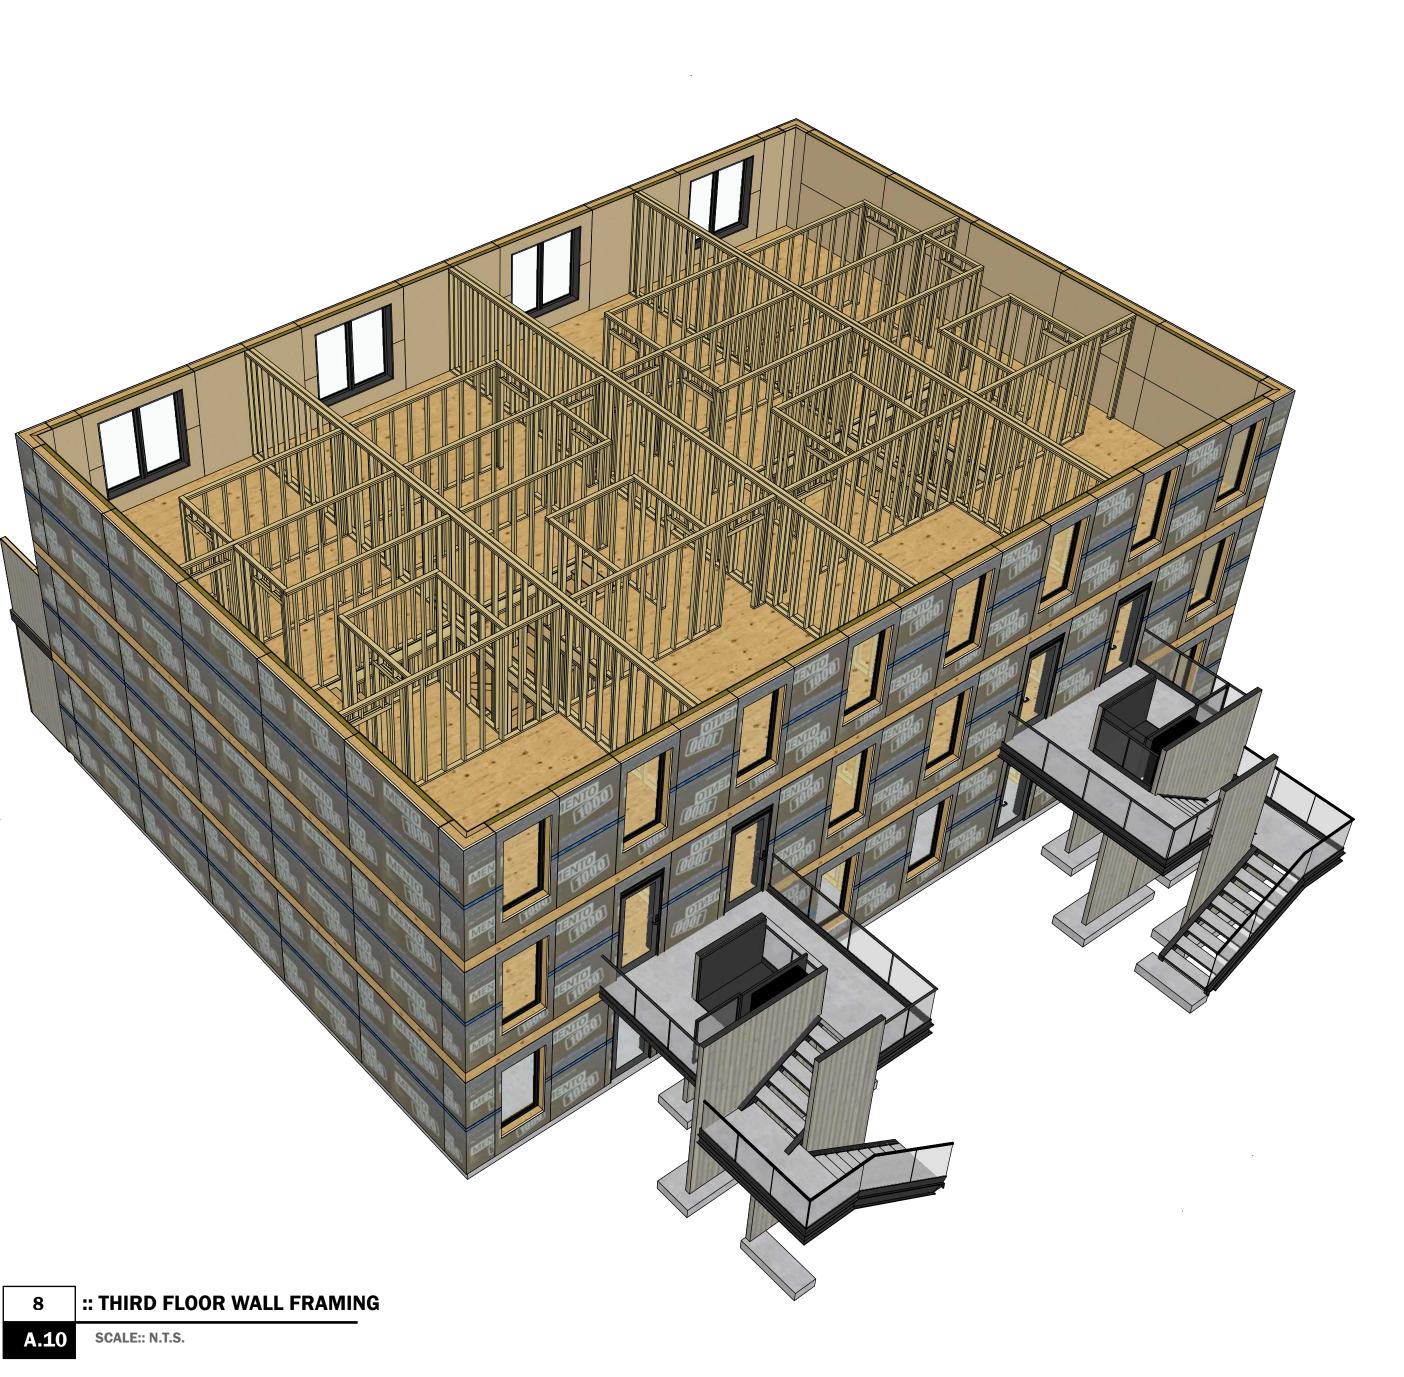

architecture

:: SECOND FLOOR WALL FRAMING

**ALBERTA • BRITISH COLUMBIA** PHONE: 1-403-899-0223 MAKORARCHITECTURE.COM

234-5149 COUNTRY HILLS BLVD., N.W., P.O. BOX 124, CALGARY, ALBERTA, T3A 5K8

BOSS BUILDING OFFSITE SUSTAINABLE SYSTEMS