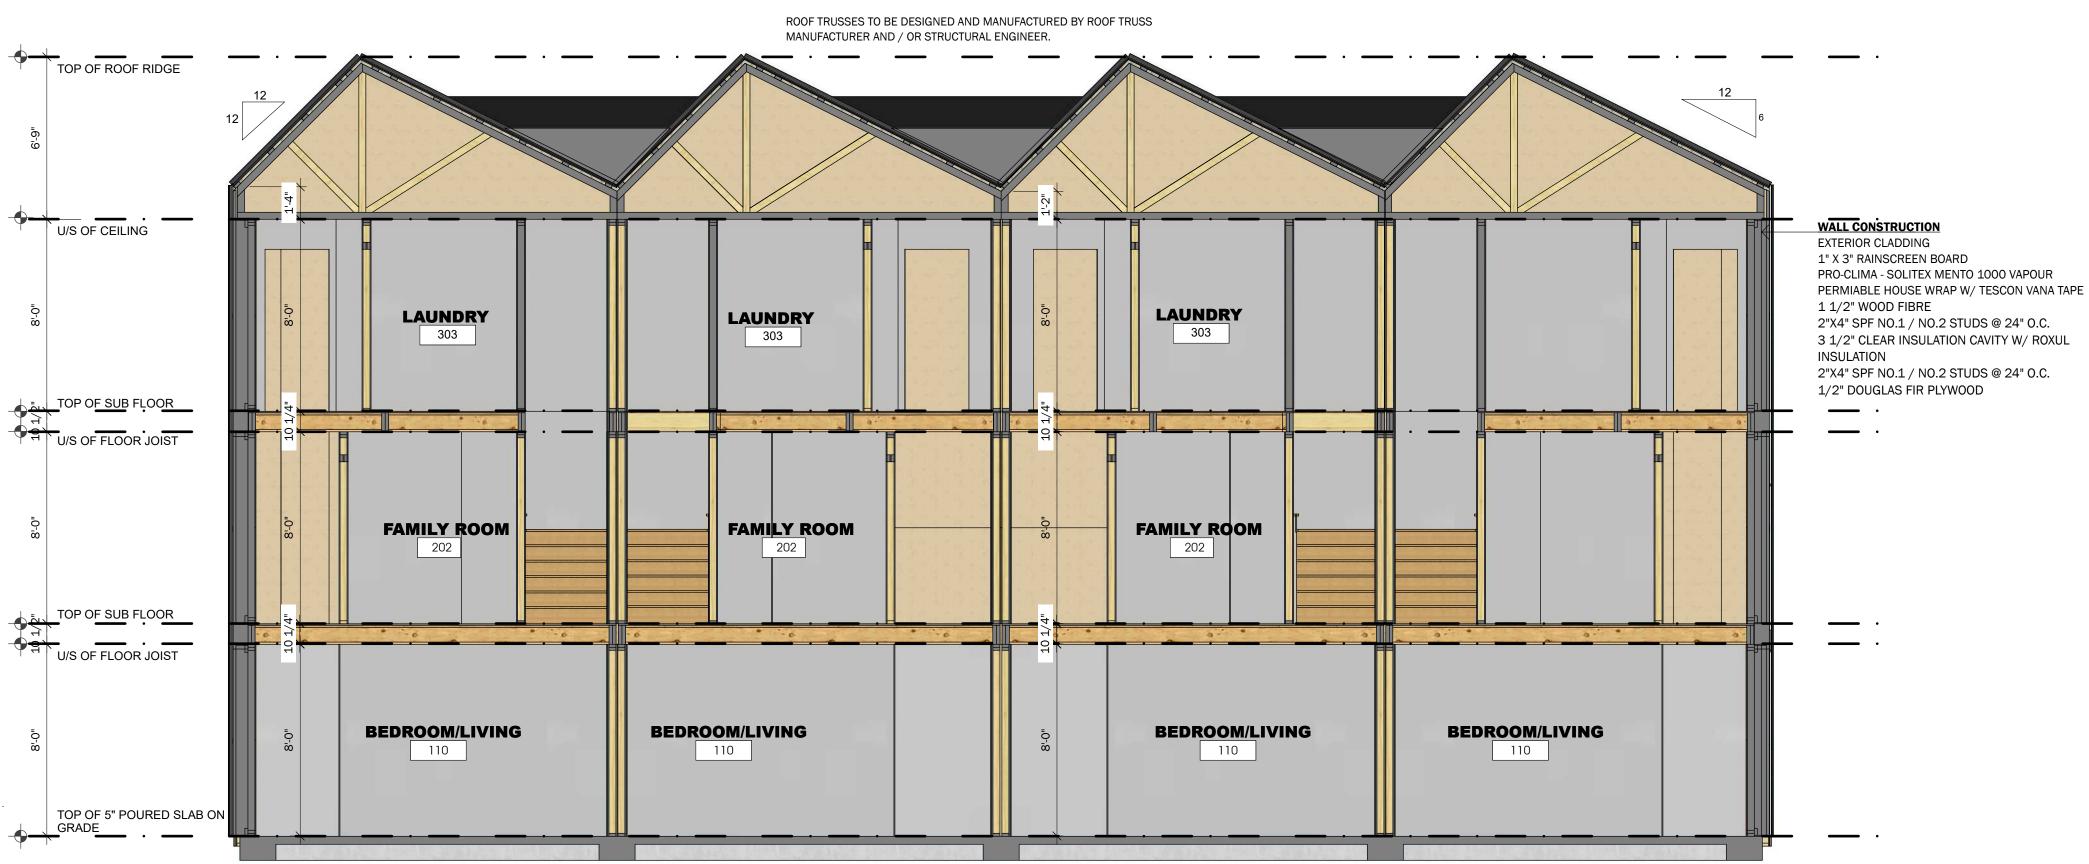

EXTERIOR CLADDING 2 1" X 3" RAINSCREEN BOARD 3 PRO-CLIMA - SOLITEX MENTO 1000 VAPOUR PERMIABLE HOUSE WRAP W/ TESCON VANA TAPE 4 1/2" WOOD FIBRE 5 2"X4" SPF NO.1 / NO.2 STUDS @ 24" O.C. 6 3 1/2" CLEAR INSULATION CAVITY W/ ROXUL INSULATION 7 2"X4" SPF NO.1 / NO.2 STUDS @ 24" O.C. 8 1/2" DOUGLAS FIR PLYWOOD 9 1 3/4" MECHANICAL CAVITY AS REQUIRED 1/2" DRYWALL (2 LAYERS WHEN REQUIRED FINISHED BASEBOARD FIELD INSTALLED 2"X4" BASEPLATE MINERAL WOOL BATTS TO BE FIELD INSTALLED 1 3/4" THICK SCL PANEL RIM BOARD, SHOP INSTALLED 1 3/4" THICK SCL CONT. RIM BOARD, SITE INSTALLED finished floor (TBC) by others FLOOR PANEL (REFER TO MANUFACTURER DETAILS)

1 EXTERIOR CLADDING

2 1" X 3" RAINSCREEN BOARD

3 PRO-CLIMA - SOLITEX MENTO 1000 VAPOUR

PERMIABLE HOUSE WRAP W/ TESCON VANA TAPE

4 1 1/2" WOOD FIBRE

5 2"X4" SPF NO.1 / NO.2 STUDS @ 24" O.C. 6 3 1/2" CLEAR INSULATION CAVITY W/ ROXUL

INSULATION 7 2"X4" SPF NO.1 / NO.2 STUDS @ 24" O.C.

8 1/2" DOUGLAS FIR PLYWOOD 9 1 3/4" MECHANICAL CAVITY AS REQUIRED

1/2" DRYWALL (2 LAYERS WHEN REQUIRED

FINISHED BASEBOARD

12 FIELD INSTALLED 2"X4" BASEPLATE

MINERAL WOOL BATTS TO BE FIELD INSTALLED

4 1 3/4" THICK SCL PANEL RIM BOARD, SHOP INSTALLED

1 3/4" THICK SCL CONT. RIM

BOARD, SITE INSTALLED

finished floor (TBC) by others FLOOR PANEL (REFER TO MANUFACTURER DETAILS)