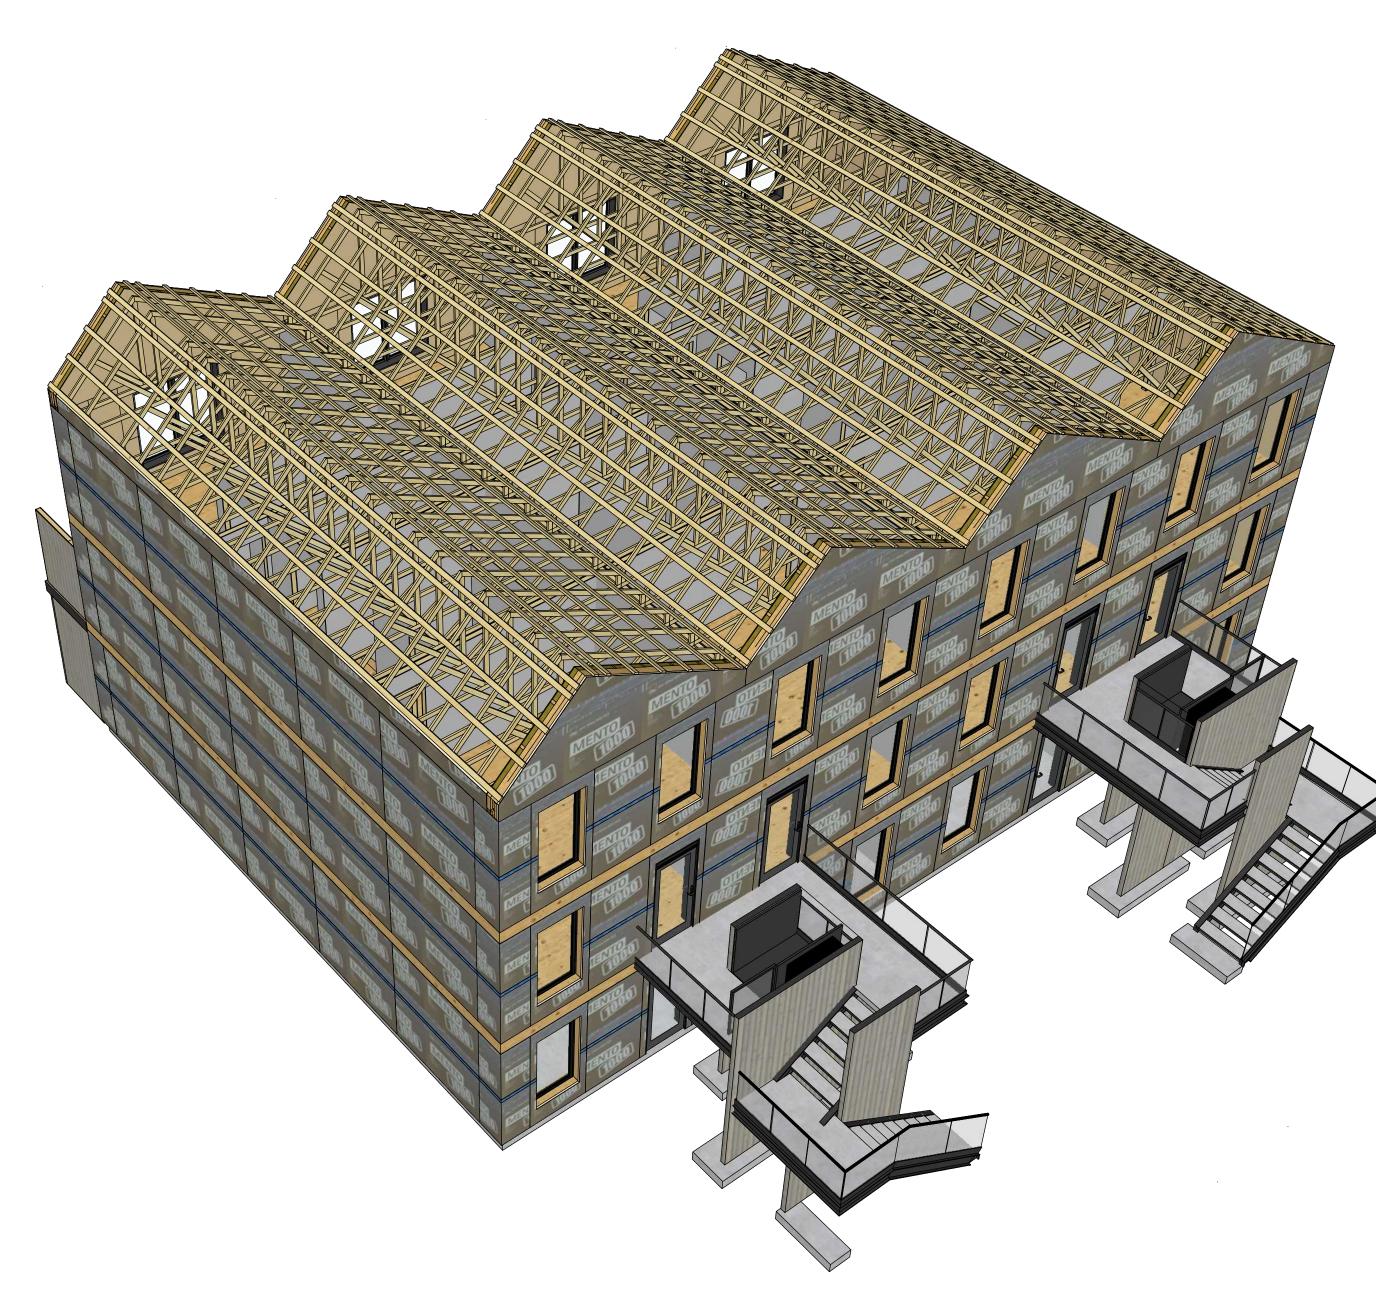

6 :: SECOND FLOOR STRUCTURE

10 :: ROOF TRUSSES W/STRAPPING
A.10 SCALE:: N.T.S.

DRAWING TITLE:

NAME OF CLIENT
PROJECT

DESIGNED BY DRAWN BY CHECKED BY LEGAL DESCRIPTION:
R.M. / D.P.A. R.M. / D.P.A. 00000000