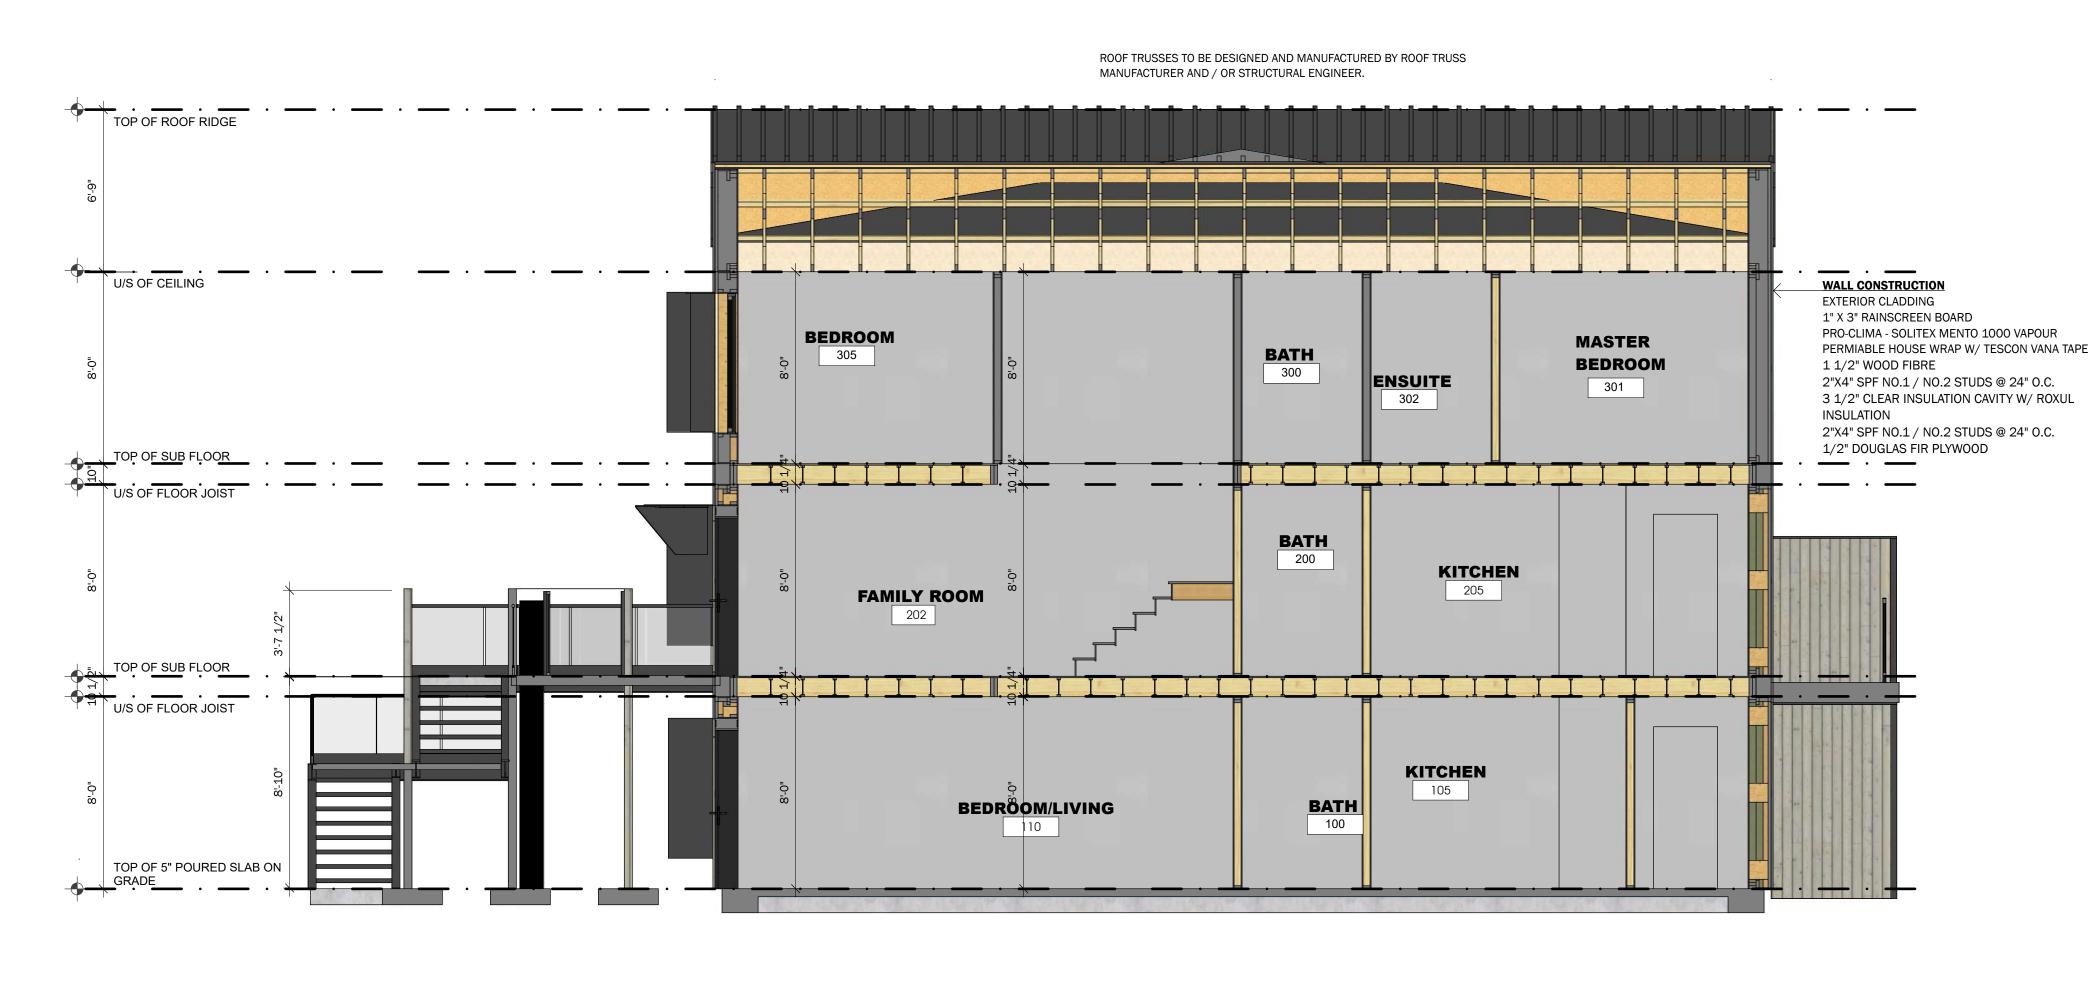

EXTERIOR CLADDING 2 1" X 3" RAINSCREEN BOARD 3 PRO-CLIMA - SOLITEX MENTO 1000 VAPOUR PERMIABLE HOUSE WRAP W/ TESCON VANA TAPE 4 1/2" WOOD FIBRE 5 2"X4" SPF NO.1 / NO.2 STUDS @ 24" O.C. 6 3 1/2" CLEAR INSULATION CAVITY W/ ROXUL INSULATION 7 2"X4" SPF NO.1 / NO.2 STUDS @ 24" O.C. 8 1/2" DOUGLAS FIR PLYWOOD 9 1 3/4" MECHANICAL CAVITY AS REQUIRED 1/2" DRYWALL (2 LAYERS WHEN REQUIRED FINISHED BASEBOARD FIELD INSTALLED 2"X4" BASEPLATE MINERAL WOOL BATTS TO BE FIELD INSTALLED 1 3/4" THICK SCL PANEL RIM BOARD, SHOP INSTALLED 1 3/4" THICK SCL CONT. RIM BOARD, SITE INSTALLED finished floor (TBC) by others FLOOR PANEL (REFER TO MANUFACTURER DETAILS)

1 EXTERIOR CLADDING

2 1" X 3" RAINSCREEN BOARD

3 PRO-CLIMA - SOLITEX MENTO 1000 VAPOUR

PERMIABLE HOUSE WRAP W/ TESCON VANA TAPE

4 1 1/2" WOOD FIBRE

5 2"X4" SPF NO.1 / NO.2 STUDS @ 24" O.C. 6 3 1/2" CLEAR INSULATION CAVITY W/ ROXUL

INSULATION 7 2"X4" SPF NO.1 / NO.2 STUDS @ 24" O.C.

8 1/2" DOUGLAS FIR PLYWOOD 9 1 3/4" MECHANICAL CAVITY AS REQUIRED

1/2" DRYWALL (2 LAYERS WHEN REQUIRED

FINISHED BASEBOARD

12 FIELD INSTALLED 2"X4" BASEPLATE

MINERAL WOOL BATTS TO BE FIELD INSTALLED

4 1 3/4" THICK SCL PANEL RIM BOARD, SHOP INSTALLED

1 3/4" THICK SCL CONT. RIM

BOARD, SITE INSTALLED

finished floor (TBC) by others FLOOR PANEL (REFER TO MANUFACTURER DETAILS)