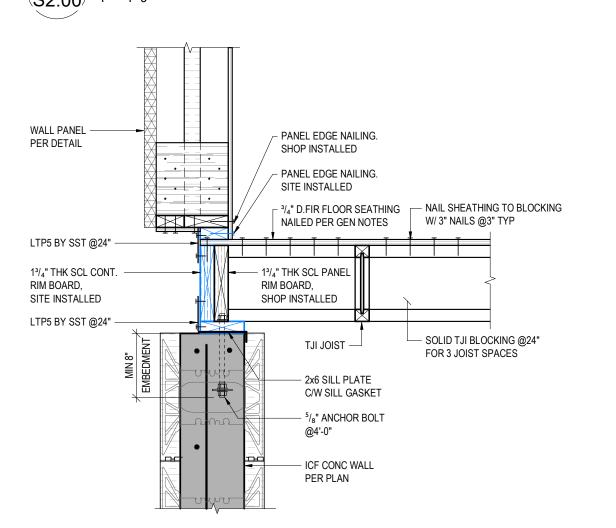

- PANEL EDGE NAILING. SHOP INSTALLED WALL PANEL PER DETAIL - PANEL EDGE NAILING. SITE INSTALLED - 3/4" D.FIR FLOOR SEATHING NAILED PER GEN NOTES LTP5 BY SST @24" 13/4" THK SCL CONT. 13/4" THK SCL PANEL RIM BOARD, RIM BOARD, SITE INSTALLED SHOP INSTALLED LTP5 BY SST @24" └─ TJI JOIST

WALL PANEL

PER DETAIL

**FLOOR TO WALL AT HEADER** -2x6 T&B PLATE **JOISTS PERP TO WALL** 

- HEADER MIN. (2) 2x10

OR PER PLAN/SCHEDULE

FLOOR TO WALL -2x6 T&B PLATE 4 JOISTS PERP TO WALL

**TYP FDN WALL -2x6 T&B PLATE JOISTS PERP TO WALL** 

10 FTG UNDER ICF CONCRETE WALL

**FLOOR JOIST TO** RIM JOIST CONNECTION

**FLOOR TO WALL -2x6 T&B PLATE** 5 JOISTS PARALLEL TO WALL

**TYP FDN WALL -2x6 T&B PLATE JOISTS PARALLEL TO WALL** 

**TYP EXTERIOR WALL** 11 TO SLAB THICKENING