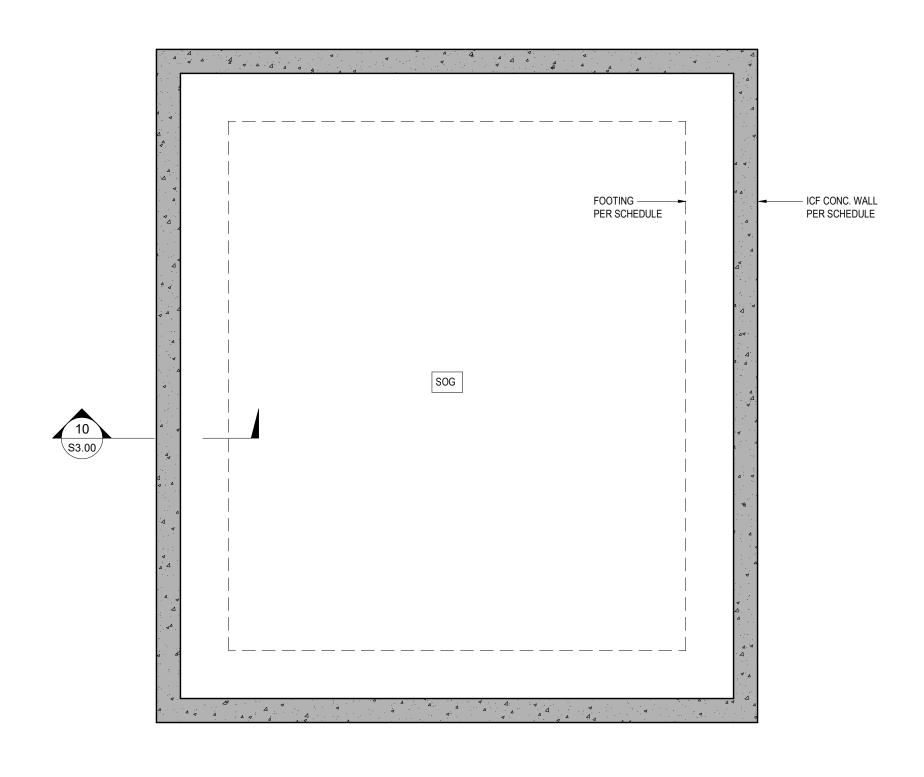

**INDICATIVE BUILDING SECTION** - JOIST PERP TO WALL

**INDICATIVE FOUNDATION PLAN** 

**INDICATIVE MAIN FLOOR FRAMING PLAN** 

**PRELIMINARY** NOT TO BE USED FOR: PRICING, COSTING, TENDER, PERMIT, OR CONSTRUCTION, UNO

10 FTG UNDER ICF CONCRETE WALL

**FLOOR JOIST TO** RIM JOIST CONNECTION

**FLOOR TO WALL -2x6 T&B PLATE** 5 JOISTS PARALLEL TO WALL

**TYP FDN WALL -2x6 T&B PLATE JOISTS PARALLEL TO WALL** 

**TYP EXTERIOR WALL** 11 TO SLAB THICKENING