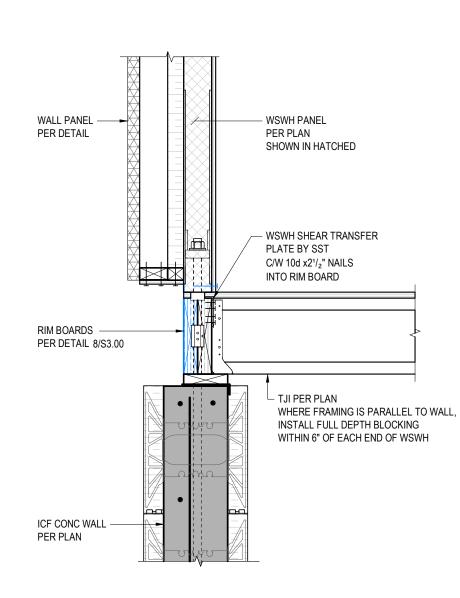

#### **TYP WALL CORNER** W/ SIMPSON STRONG WALL 1 -PLAN DETAIL

TYP WSWH JOISTS PARALLEL TO WALL

TYP WSWH AT FDN WALL 7 JOISTS PARALLEL TO WALL

S3.03 1" = 1'-0"

**TYP WALL CORNER -**PLAN DETAIL

WALL PANEL -

RIM BOARDS ———— PER DETAIL 8/S3.00

MAX 7/8" THK. SHIM -

AS NECESSARY

FOR TIGHT FIT

WALL PANEL -

PER DETAIL

PER SST

PER DETAIL

- WSWH PANEL

BY SST

└ TJI PER PLAN

WHERE FRAMING IS PARALLEL TO WALL INSTALL FULL DEPTH BLOCKING

WITHIN 6" OF EACH END OF WSWH

- WSWH-TP TOP CONNECTION

C/W 10d x21/2" NAILS INTO RIM BOARD

TYP WSWH 4A JOISTS PERP TO WALL

S3.03 1" = 1'-0"

TYP WSWH AT FDN WALL 7A JOISTS PERP. TO WALL

\$3.03 1" = 1'-0"

**TYP INSIDE WALL CORNER -**3 PLAN DETAIL