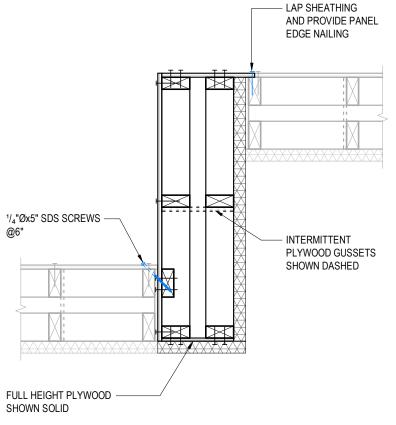

EXTEND SHEATHING FROM LEFT PANEL
 AND CONNECT TO DOUBLE STUD

PANEL EDGE NAILING FROM SHEATHING

BLOCKING @4'-0"
REQUIRED FOR STUD CAPACITY

— 3/8" THK PLYWOOD

CLOSURE PIECE

PANEL EDGE NAILNG — TO INT. BLOCKING