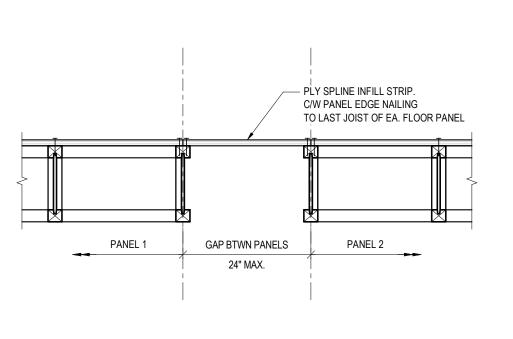

**FLOOR PANEL TO PANEL CONNECTION** 6 PARALLEL TO JOISTS

**FLOOR PANEL TO PANEL CONNECTION** 9 PERP TO JOISTS - DROP BEAM

**FLOOR PANEL TO PANEL CONNECTION** 12 PERP TO JOISTS - FLUSH BEAM

**ASPECT** STRUCTURAL ENGINEERS