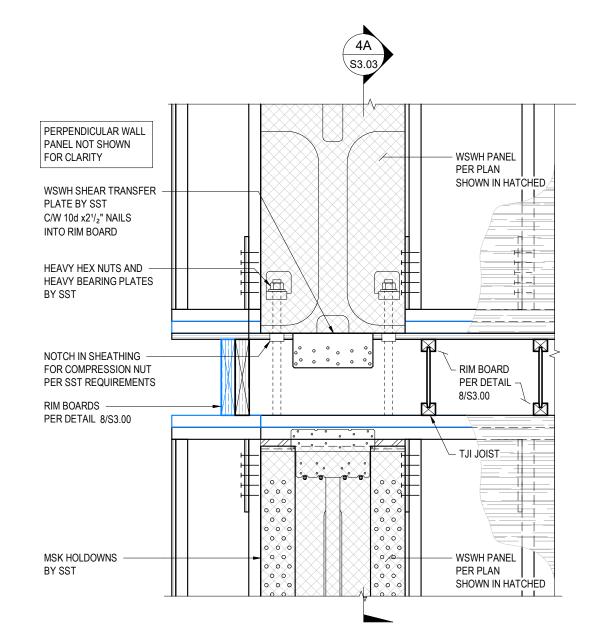

- WSWH PANEL

BY SST

└ TJI PER PLAN

WHERE FRAMING IS PARALLEL TO WALL INSTALL FULL DEPTH BLOCKING

WITHIN 6" OF EACH END OF WSWH

- WSWH-TP TOP CONNECTION

C/W 10d x21/2" NAILS INTO RIM BOARD

TYP WSWH 4A JOISTS PERP TO WALL