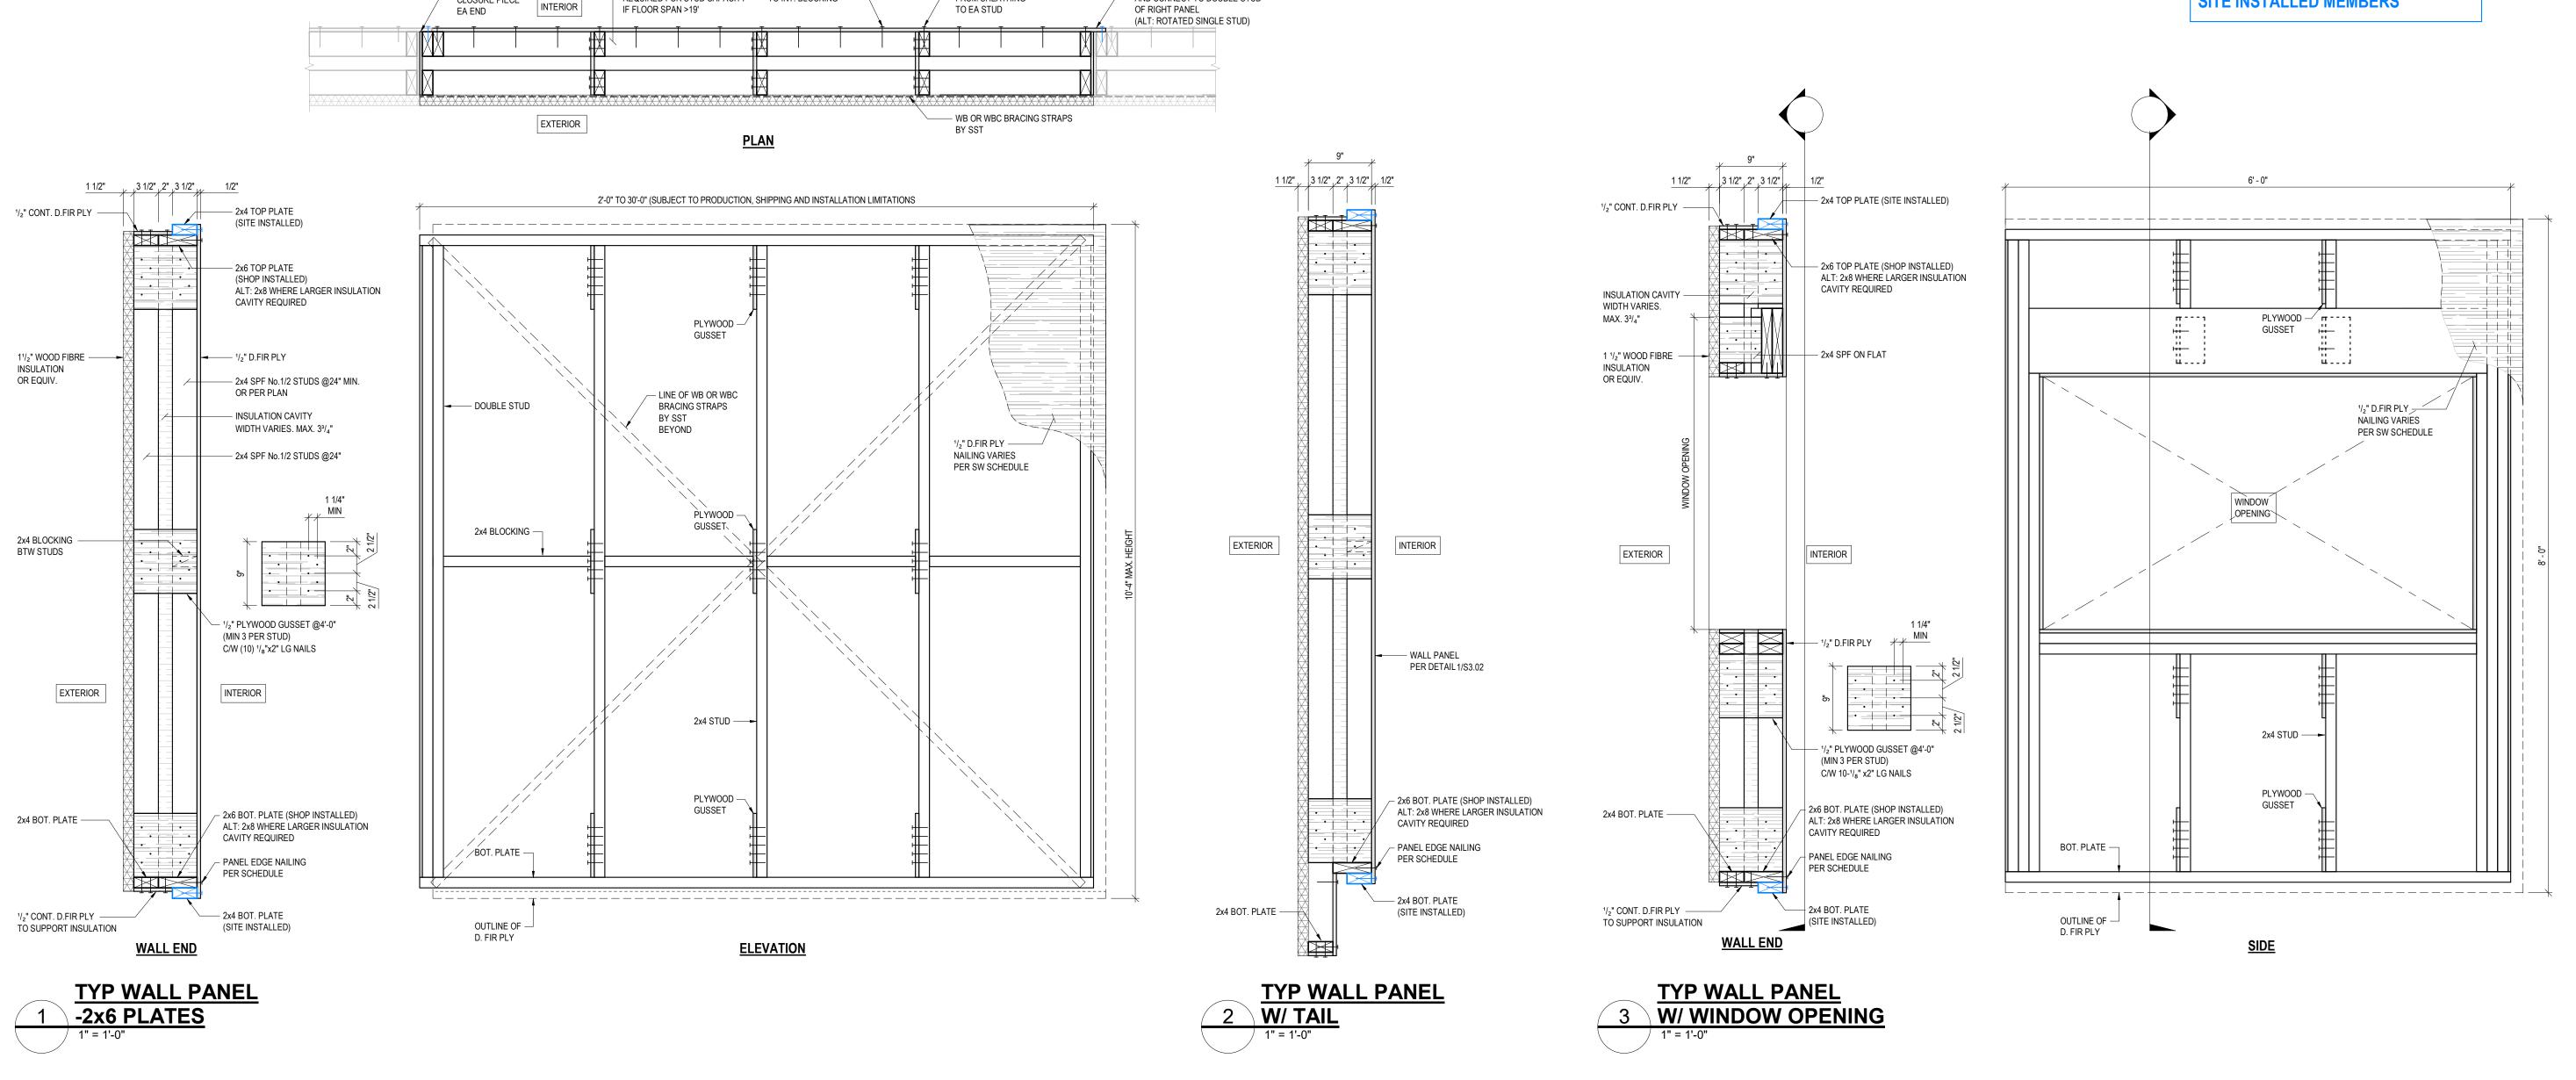

Date: Revision / Issue: 2022-02-11 Issued for Review 2022-05-04 Issued for Review

Plot Date: 2022-07-05 12:56:22 PM

Drawing Title:

**Typical Wall Panel Sections** and Details

Scale:

Drawing No.:

Checked:

Revision No.:

EXTEND SHEATHING FROM LEFT PANEL
 AND CONNECT TO DOUBLE STUD

PANEL EDGE NAILING FROM SHEATHING

BLOCKING @4'-0"
REQUIRED FOR STUD CAPACITY

— 3/8" THK PLYWOOD

CLOSURE PIECE

PANEL EDGE NAILNG — TO INT. BLOCKING

#### **TYP WALL CORNER** W/ SIMPSON STRONG WALL 1 -PLAN DETAIL

TYP WSWH JOISTS PARALLEL TO WALL

TYP WSWH AT FDN WALL 7 JOISTS PARALLEL TO WALL

S3.03 1" = 1'-0"

**TYP WALL CORNER -**PLAN DETAIL

WALL PANEL -