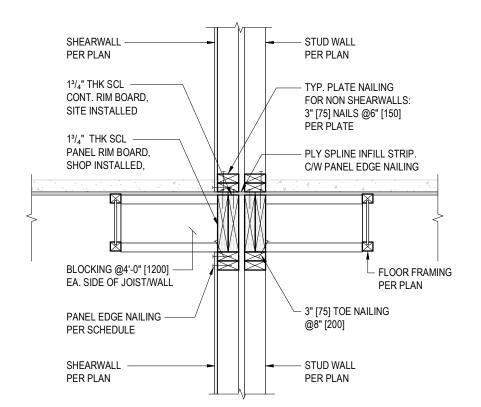

### TYP. PARTY WALL / SHEARWALL 5 @ FLOOR PARALLEL TO JOISTS

### TYP. PARTY WALL / SHEARWALL 6 @ FLOOR PERP. TO JOISTS

TYP. PARTYWALL INTERIOR SLAB 8 THICKENING