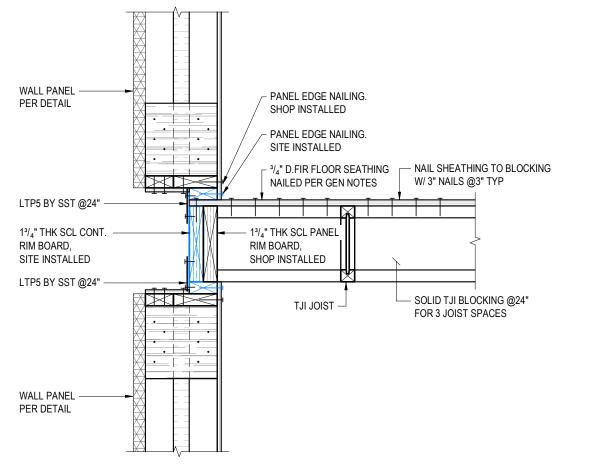

Revision / Issue: 2022-02-11 Issued for Review 2022-05-04 Issued for Review

Plot Date: 2022-07-05 12:56:21 PM

Drawing Title:

Plans and Building Sections

Scale: As indicated Checked:

**S2.00** 

**TYP REFAB FLOOR PANEL** 1 -PLAN DETAIL

- PANEL EDGE NAILING. SHOP INSTALLED WALL PANEL PER DETAIL - PANEL EDGE NAILING. SITE INSTALLED - 3/4" D.FIR FLOOR SEATHING NAILED PER GEN NOTES LTP5 BY SST @24" 13/4" THK SCL CONT. 13/4" THK SCL PANEL RIM BOARD, RIM BOARD, SITE INSTALLED SHOP INSTALLED LTP5 BY SST @24" └─ TJI JOIST

WALL PANEL

PER DETAIL

**FLOOR TO WALL AT HEADER** -2x6 T&B PLATE **JOISTS PERP TO WALL** 

- HEADER MIN. (2) 2x10

OR PER PLAN/SCHEDULE

FLOOR TO WALL -2x6 T&B PLATE 4 JOISTS PERP TO WALL

**TYP FDN WALL -2x6 T&B PLATE JOISTS PERP TO WALL** 