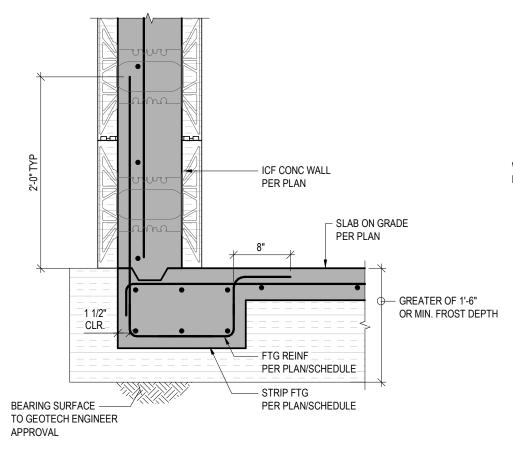

10 FTG UNDER ICF CONCRETE WALL

**FLOOR JOIST TO** RIM JOIST CONNECTION

**FLOOR TO WALL -2x6 T&B PLATE** 5 JOISTS PARALLEL TO WALL

**TYP FDN WALL -2x6 T&B PLATE JOISTS PARALLEL TO WALL** 

**TYP EXTERIOR WALL** 11 TO SLAB THICKENING