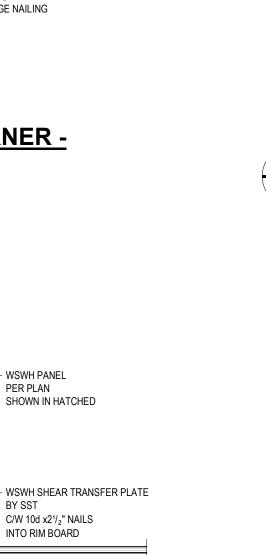

#### **TYP WALL CORNER** W/ SIMPSON STRONG WALL 1 -PLAN DETAIL

TYP WSWH JOISTS PARALLEL TO WALL

TYP WSWH AT FDN WALL 7 JOISTS PARALLEL TO WALL

S3.03 1" = 1'-0"

**TYP WALL CORNER -**PLAN DETAIL

WALL PANEL -

RIM BOARDS ———— PER DETAIL 8/S3.00

MAX 7/8" THK. SHIM -

AS NECESSARY

FOR TIGHT FIT

WALL PANEL -

PER DETAIL

PER SST

PER DETAIL

- WSWH PANEL

BY SST

└ TJI PER PLAN

WHERE FRAMING IS PARALLEL TO WALL INSTALL FULL DEPTH BLOCKING

WITHIN 6" OF EACH END OF WSWH

- WSWH-TP TOP CONNECTION

C/W 10d x21/2" NAILS INTO RIM BOARD

TYP WSWH 4A JOISTS PERP TO WALL

S3.03 1" = 1'-0"

TYP WSWH AT FDN WALL 7A JOISTS PERP. TO WALL

\$3.03 1" = 1'-0"

**TYP INSIDE WALL CORNER -**3 PLAN DETAIL