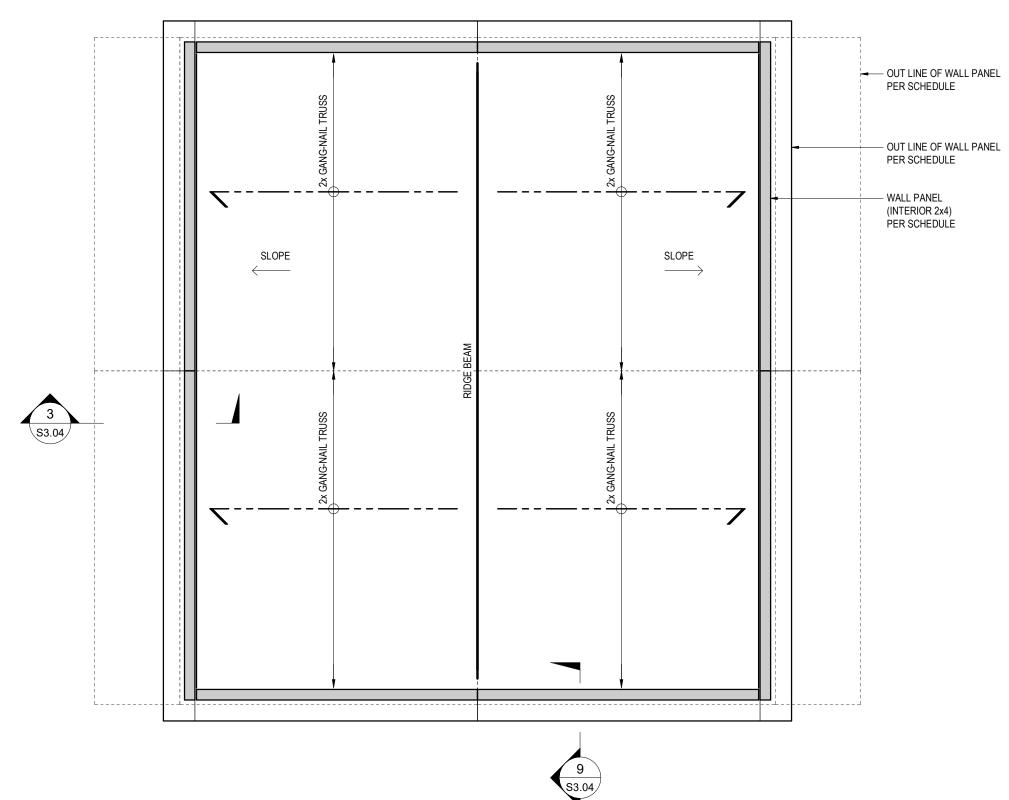

Project No.: 1635

**BCollective BOSS** 

INDICATIVE BUILDING SECTION
- JOIST PARALLEL TO WALL

INDICATIVE UPPER FLOOR FRAMING PLAN

**INDICATIVE ROOF FRAMING PLAN** 

This drawing is not to be used for construction purposes until noted and dated 'Issued for Construction'. All measurements must be checked on site and be verified by the Contractor. Do not scale off hard copy drawings or any electronic/computer files. Written dimensions always have precedent. Hard copy drawings are the official documents for the project and always take

Revision / Issue: 2022-02-11 Issued for Review 2022-05-04 Issued for Review

Plot Date: 2022-07-05 12:56:26 PM

Drawing Title:

**Typical Roof Panel Sections** and Details