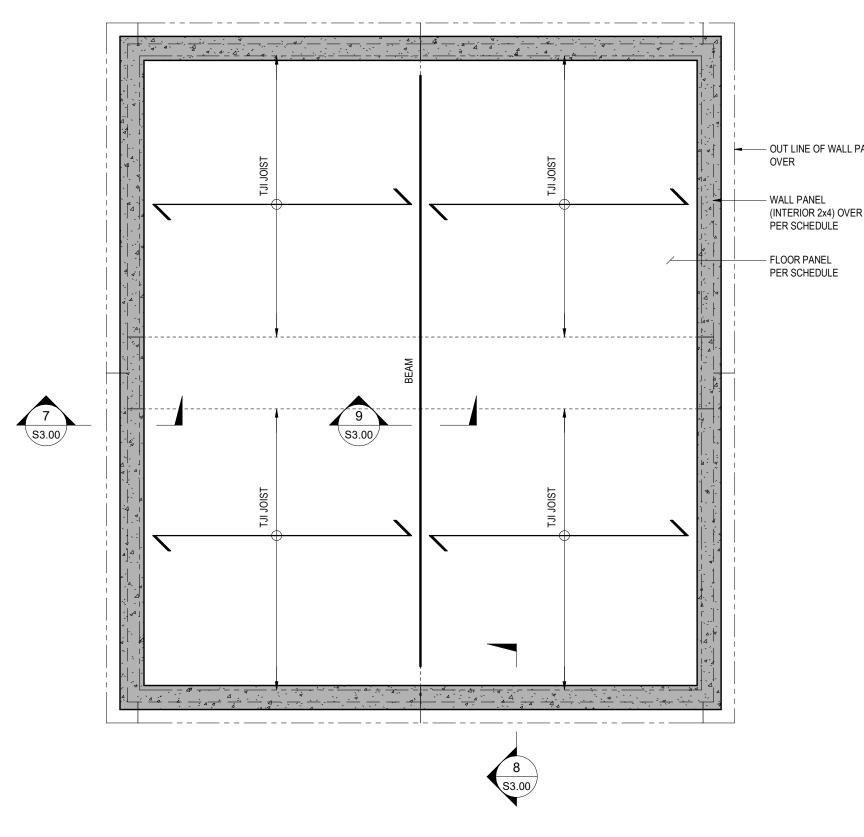

**INDICATIVE BUILDING SECTION** - JOIST PERP TO WALL

**INDICATIVE FOUNDATION PLAN** 

**INDICATIVE MAIN FLOOR FRAMING PLAN** 

**PRELIMINARY** NOT TO BE USED FOR: PRICING, COSTING, TENDER, PERMIT, OR CONSTRUCTION, UNO

Project No.: 1635

**BCollective BOSS** 

INDICATIVE BUILDING SECTION
- JOIST PARALLEL TO WALL

INDICATIVE UPPER FLOOR FRAMING PLAN

**INDICATIVE ROOF FRAMING PLAN** 

This drawing is not to be used for construction purposes until noted and dated 'Issued for Construction'. All measurements must be checked on site and be verified by the Contractor. Do not scale off hard copy drawings or any electronic/computer files. Written dimensions always have precedent. Hard copy drawings are the official documents for the project and always take

- PANEL EDGE NAILING. SHOP INSTALLED WALL PANEL PER DETAIL - PANEL EDGE NAILING. SITE INSTALLED - 3/4" D.FIR FLOOR SEATHING NAILED PER GEN NOTES LTP5 BY SST @24" 13/4" THK SCL CONT. 13/4" THK SCL PANEL RIM BOARD, RIM BOARD, SITE INSTALLED SHOP INSTALLED LTP5 BY SST @24" └─ TJI JOIST