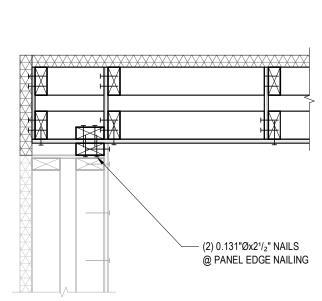

#### **TYP WALL CORNER** W/ SIMPSON STRONG WALL 1 -PLAN DETAIL

TYP WSWH JOISTS PARALLEL TO WALL

TYP WSWH AT FDN WALL 7 JOISTS PARALLEL TO WALL

S3.03 1" = 1'-0"

**TYP WALL CORNER -**PLAN DETAIL

WALL PANEL -