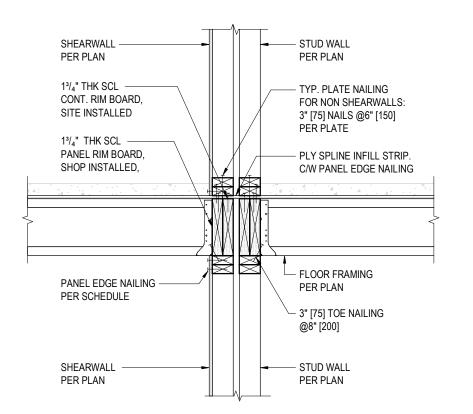

- PANEL EDGE NAILING. SHOP INSTALLED WALL PANEL PER DETAIL - PANEL EDGE NAILING. SITE INSTALLED - 3/4" D.FIR FLOOR SEATHING NAILED PER GEN NOTES LTP5 BY SST @24" 13/4" THK SCL CONT. 13/4" THK SCL PANEL RIM BOARD, RIM BOARD, SITE INSTALLED SHOP INSTALLED LTP5 BY SST @24" └─ TJI JOIST

WALL PANEL

PER DETAIL

**FLOOR TO WALL AT HEADER** -2x6 T&B PLATE **JOISTS PERP TO WALL** 

- HEADER MIN. (2) 2x10

OR PER PLAN/SCHEDULE

FLOOR TO WALL -2x6 T&B PLATE 4 JOISTS PERP TO WALL

**TYP FDN WALL -2x6 T&B PLATE JOISTS PERP TO WALL** 