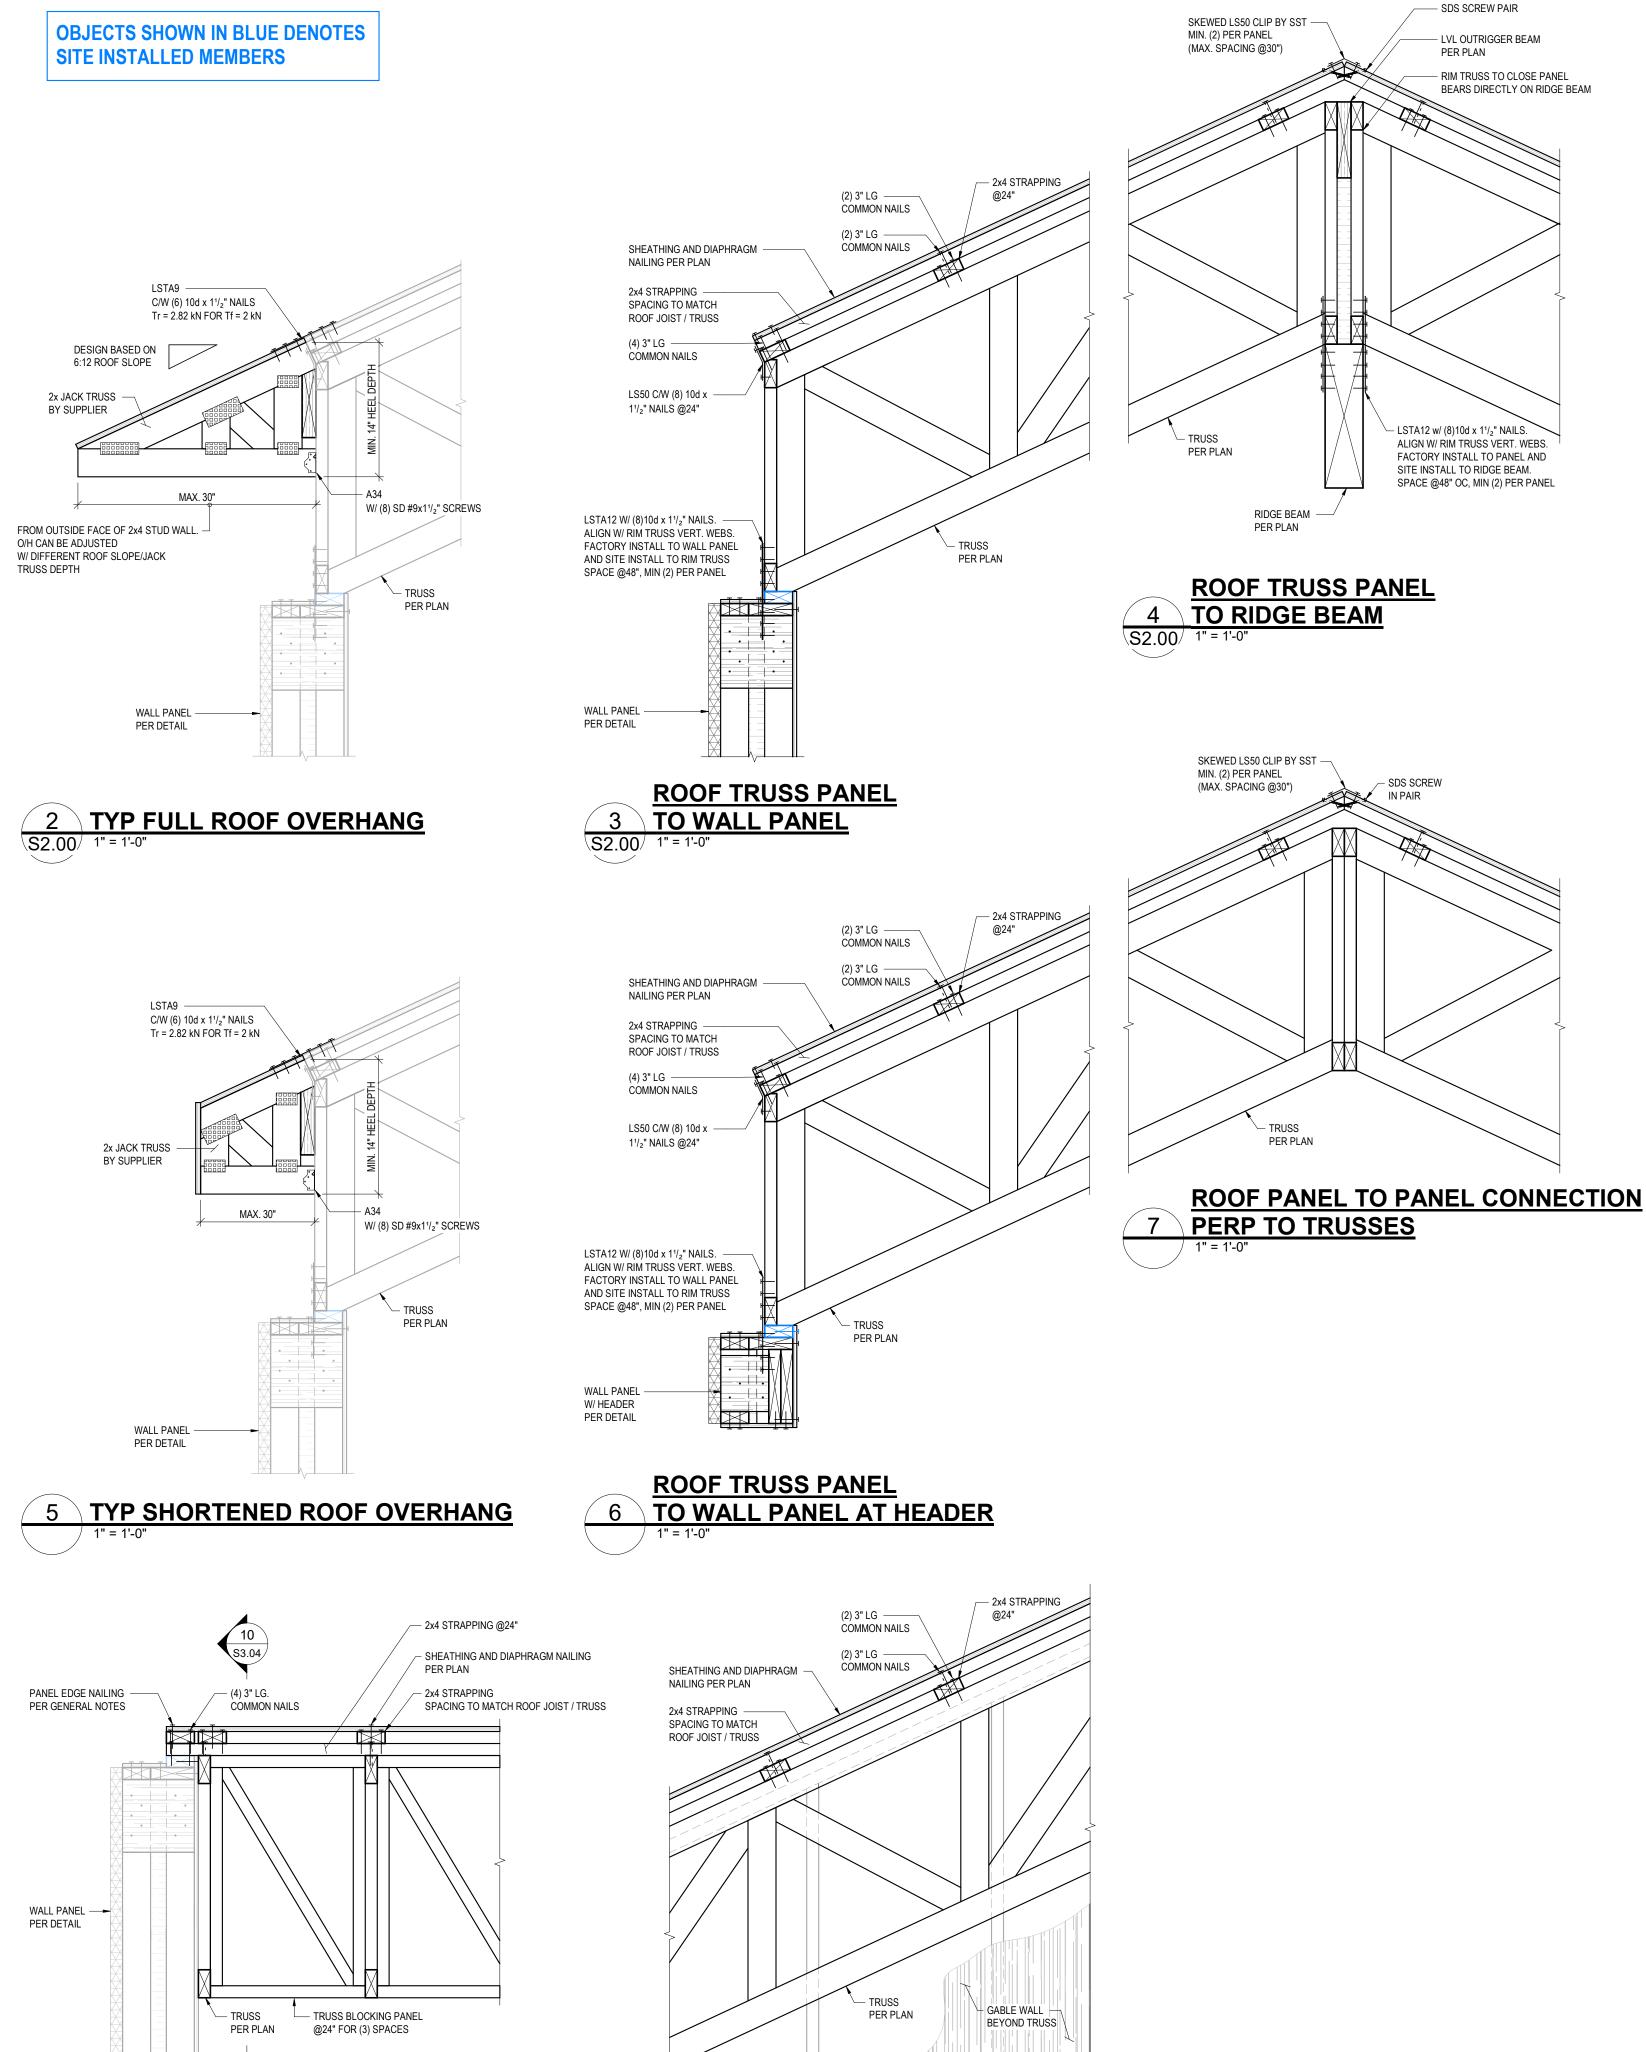

Revision / Issue: 2022-02-11 Issued for Review 2022-05-04 Issued for Review

Plot Date:

2022-07-05 12:56:25 PM

Drawing Title:

**Typical Wall Panel Sections** and Details

Scale: As indicated

Drawing No.:

**ROOF PANEL TO PANEL CONNECTION** PARALLEL TO TRUSSES

**ROOF TRUSS PANEL TO WALL PANEL** 9 AT GABLE WALL

10 WALL PANEL AT GABLE WALL
S3.04 1" = 1'-0"

**ASPECT** STRUCTURAL ENGINEERS

+41 79 677 61 00 hello@aspectengineers.com Effingerstrasse 23 3008 Bern Switzerland