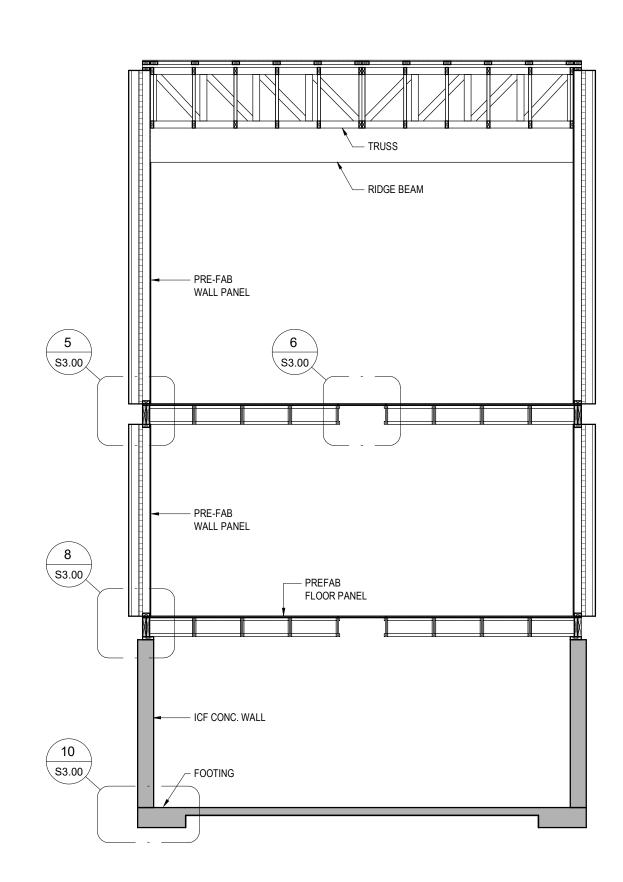

**INDICATIVE BUILDING SECTION** - JOIST PERP TO WALL

**INDICATIVE FOUNDATION PLAN** 

**INDICATIVE MAIN FLOOR FRAMING PLAN** 

**PRELIMINARY** NOT TO BE USED FOR: PRICING, COSTING, TENDER, PERMIT, OR CONSTRUCTION, UNO

Project No.: 1635

**BCollective BOSS** 

INDICATIVE BUILDING SECTION
- JOIST PARALLEL TO WALL

INDICATIVE UPPER FLOOR FRAMING PLAN

**INDICATIVE ROOF FRAMING PLAN** 

This drawing is not to be used for construction purposes until noted and dated 'Issued for Construction'. All measurements must be checked on site and be verified by the Contractor. Do not scale off hard copy drawings or any electronic/computer files. Written dimensions always have precedent. Hard copy drawings are the official documents for the project and always take

Revision / Issue: 2022-02-11 Issued for Review 2022-05-04 Issued for Review

Plot Date: 2022-07-05 12:56:21 PM

Drawing Title:

Plans and Building Sections

Scale: As indicated Checked:

**S2.00** 

**TYP REFAB FLOOR PANEL** 1 -PLAN DETAIL