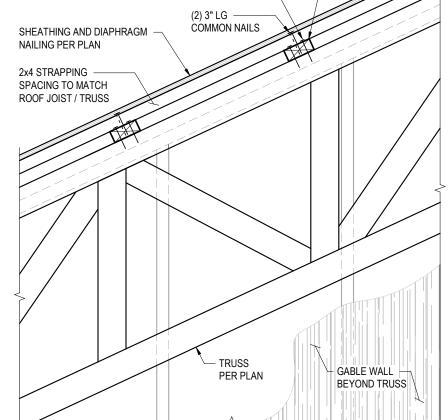

**ROOF TRUSS PANEL TO WALL PANEL** 9 AT GABLE WALL

10 WALL PANEL AT GABLE WALL
S3.04 1" = 1'-0"

**ASPECT** STRUCTURAL ENGINEERS

+41 79 677 61 00 hello@aspectengineers.com Effingerstrasse 23 3008 Bern Switzerland