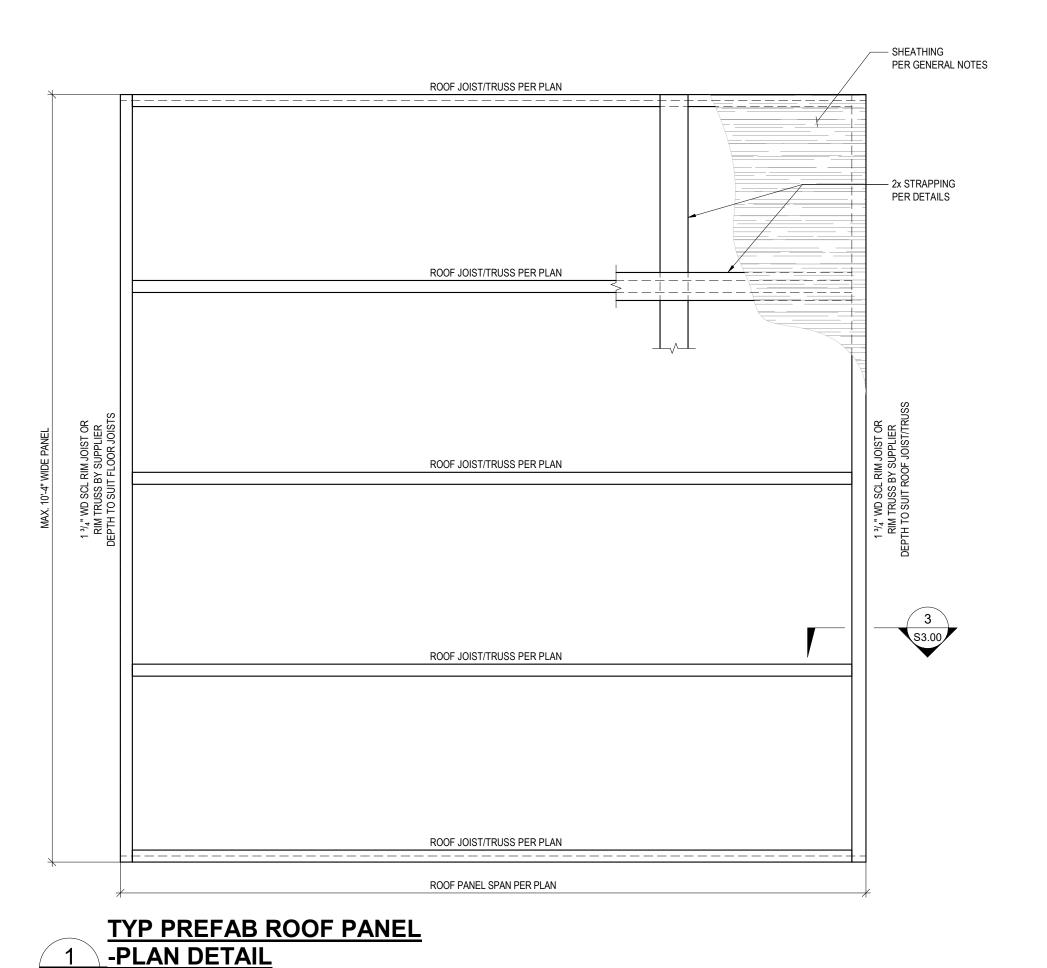

Revision / Issue: 2022-02-11 Issued for Review 2022-05-04 Issued for Review

Plot Date:

2022-07-05 12:56:25 PM

Drawing Title:

**Typical Wall Panel Sections** and Details

Scale: As indicated

Drawing No.:

**ROOF PANEL TO PANEL CONNECTION** PARALLEL TO TRUSSES