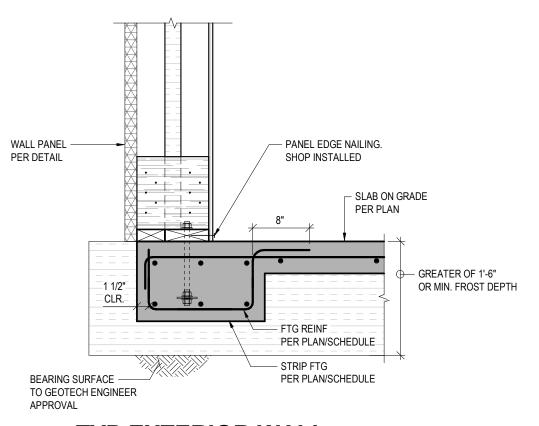

10 FTG UNDER ICF CONCRETE WALL

**FLOOR JOIST TO** RIM JOIST CONNECTION

**FLOOR TO WALL -2x6 T&B PLATE** 5 JOISTS PARALLEL TO WALL

**TYP FDN WALL -2x6 T&B PLATE JOISTS PARALLEL TO WALL** 

**TYP EXTERIOR WALL** 11 TO SLAB THICKENING