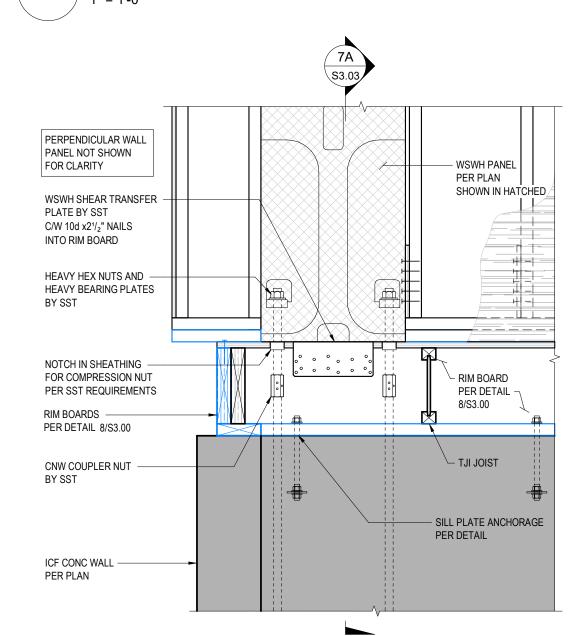

S3.03 1" = 1'-0"

TYP WSWH AT FDN WALL 7A JOISTS PERP. TO WALL

\$3.03 1" = 1'-0"

**TYP INSIDE WALL CORNER -**3 PLAN DETAIL