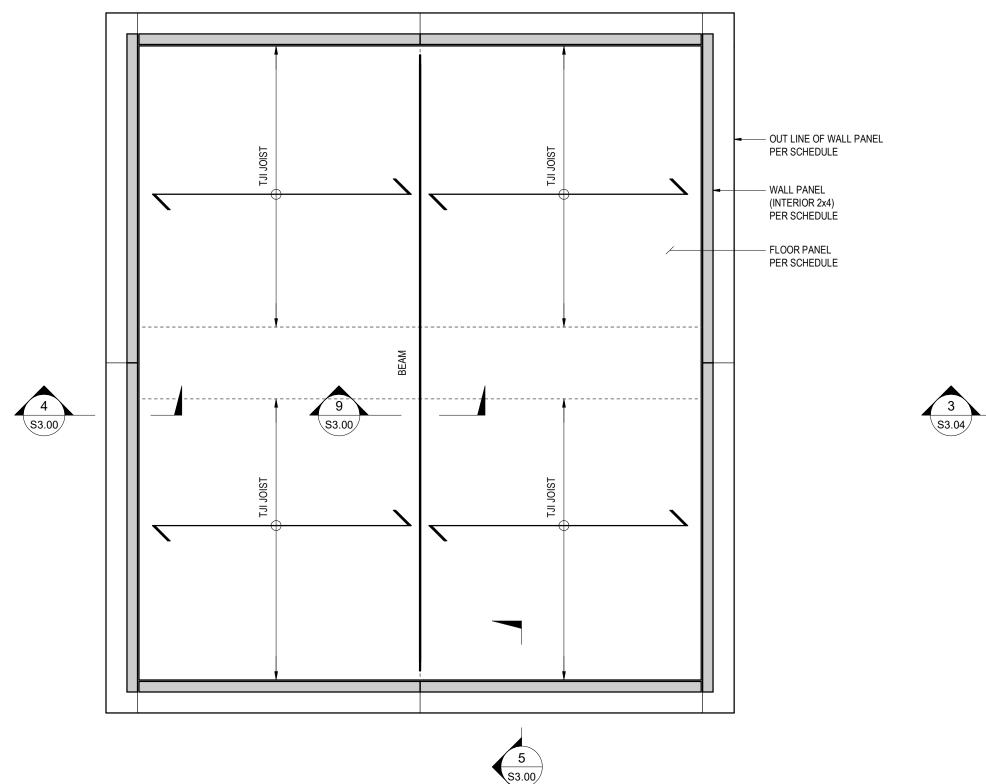

Project No.: 1635

**BCollective BOSS** 

INDICATIVE BUILDING SECTION
- JOIST PARALLEL TO WALL

INDICATIVE UPPER FLOOR FRAMING PLAN

**INDICATIVE ROOF FRAMING PLAN** 

This drawing is not to be used for construction purposes until noted and dated 'Issued for Construction'. All measurements must be checked on site and be verified by the Contractor. Do not scale off hard copy drawings or any electronic/computer files. Written dimensions always have precedent. Hard copy drawings are the official documents for the project and always take

Revision / Issue: 2022-02-11 Issued for Review 2022-05-04 Issued for Review

Plot Date: 2022-07-05 12:56:21 PM

Drawing Title:

Plans and Building Sections

Scale: As indicated Checked:

**S2.00** 

**TYP REFAB FLOOR PANEL** 1 -PLAN DETAIL