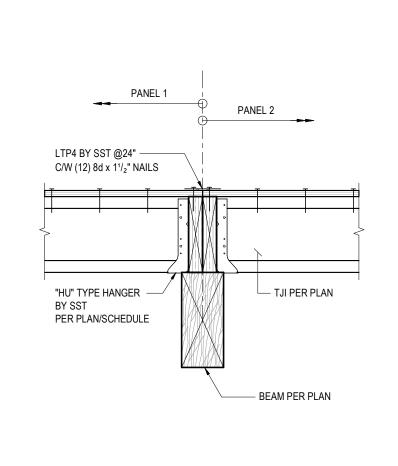

**FLOOR PANEL TO PANEL CONNECTION** 6 PARALLEL TO JOISTS

**FLOOR PANEL TO PANEL CONNECTION** 9 PERP TO JOISTS - DROP BEAM

**FLOOR PANEL TO PANEL CONNECTION** 12 PERP TO JOISTS - FLUSH BEAM

**ASPECT** STRUCTURAL ENGINEERS