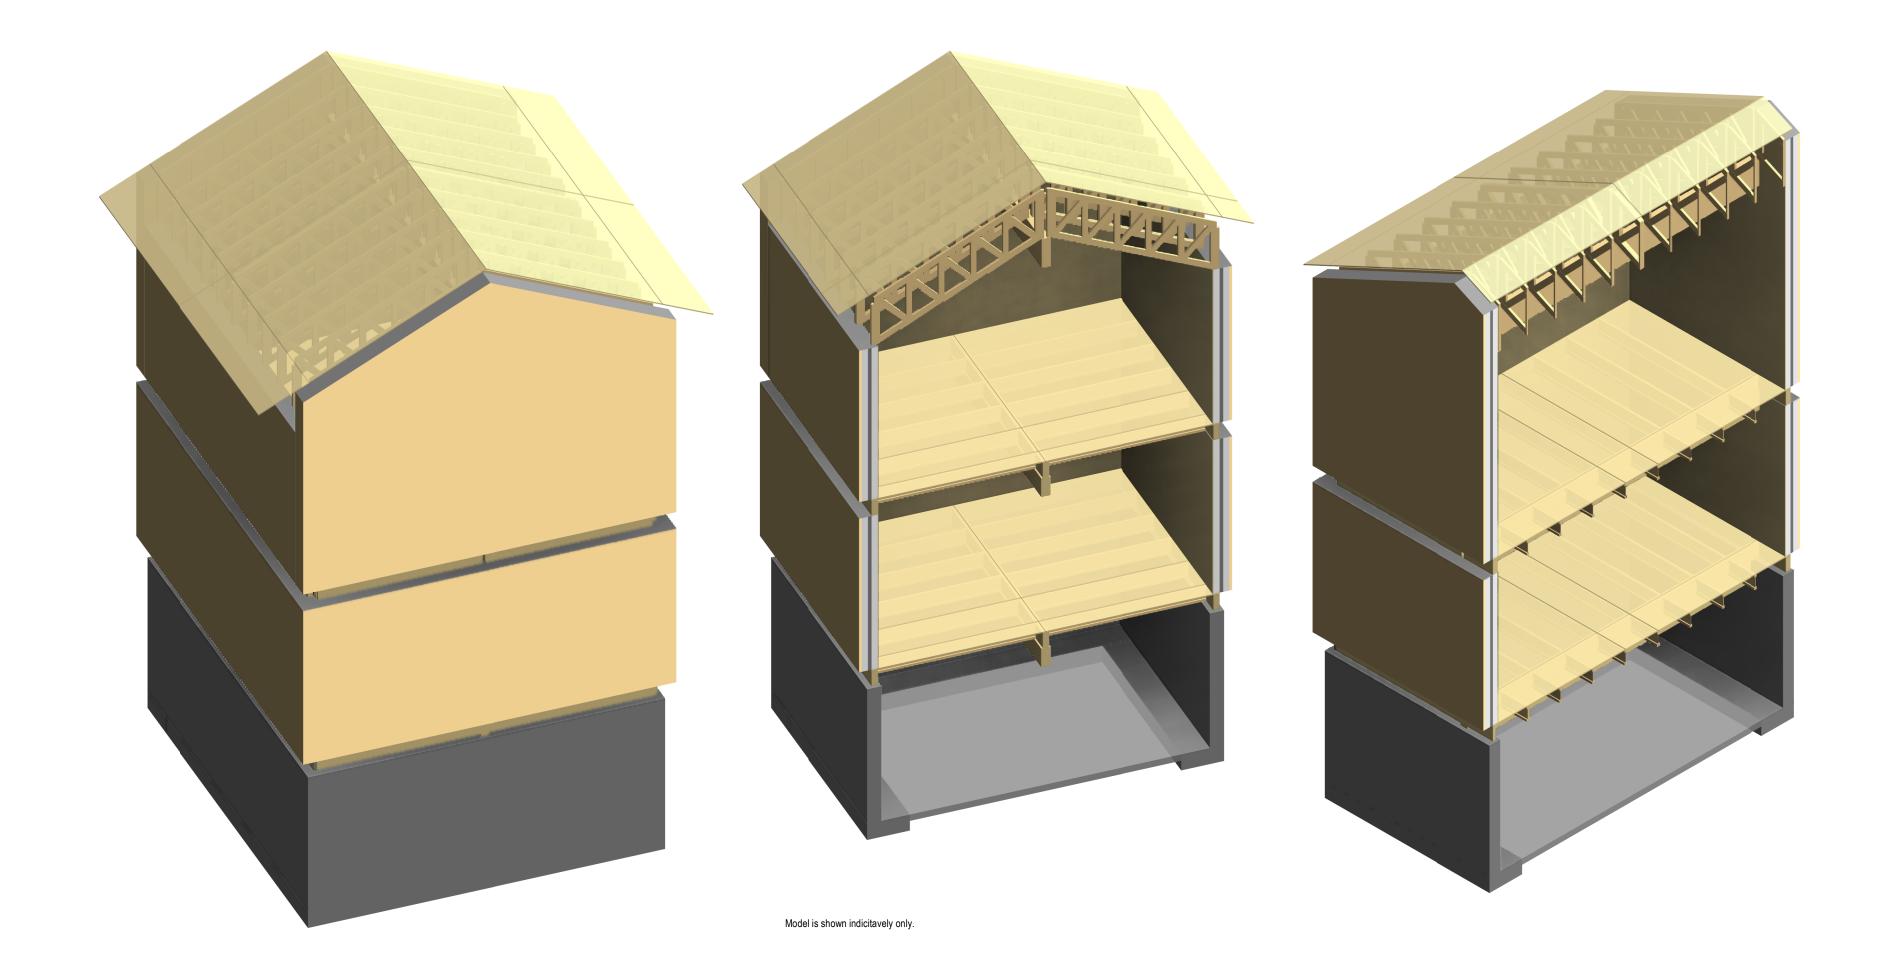

**INDICATIVE BUILDING SECTION** - JOIST PERP TO WALL

**INDICATIVE FOUNDATION PLAN** 

**INDICATIVE MAIN FLOOR FRAMING PLAN** 

**PRELIMINARY** NOT TO BE USED FOR: PRICING, COSTING, TENDER, PERMIT, OR CONSTRUCTION, UNO

Project No.: 1635

**BCollective BOSS** 

INDICATIVE BUILDING SECTION
- JOIST PARALLEL TO WALL

INDICATIVE UPPER FLOOR FRAMING PLAN

**INDICATIVE ROOF FRAMING PLAN** 

This drawing is not to be used for construction purposes until noted and dated 'Issued for Construction'. All measurements must be checked on site and be verified by the Contractor. Do not scale off hard copy drawings or any electronic/computer files. Written dimensions always have precedent. Hard copy drawings are the official documents for the project and always take