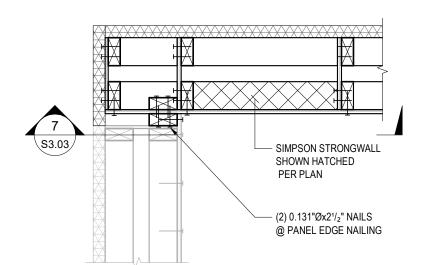

#### **TYP WALL CORNER** W/ SIMPSON STRONG WALL 1 -PLAN DETAIL

TYP WSWH JOISTS PARALLEL TO WALL

TYP WSWH AT FDN WALL 7 JOISTS PARALLEL TO WALL

S3.03 1" = 1'-0"

**TYP WALL CORNER -**PLAN DETAIL

WALL PANEL -