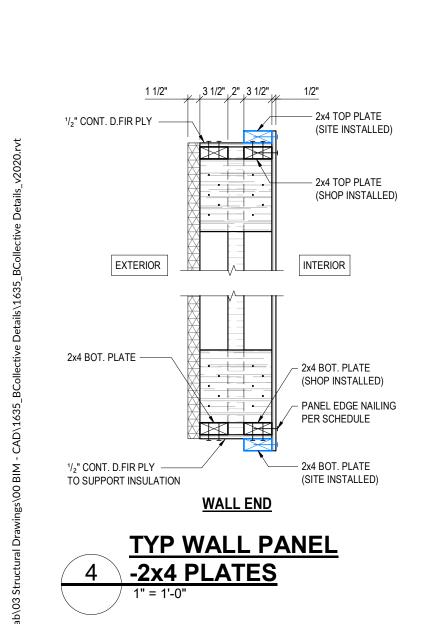

Date: Revision / Issue: 2022-02-11 Issued for Review 2022-05-04 Issued for Review

Plot Date: 2022-07-05 12:56:22 PM

Drawing Title:

**Typical Wall Panel Sections** and Details

Scale:

Drawing No.:

Checked:

Revision No.: