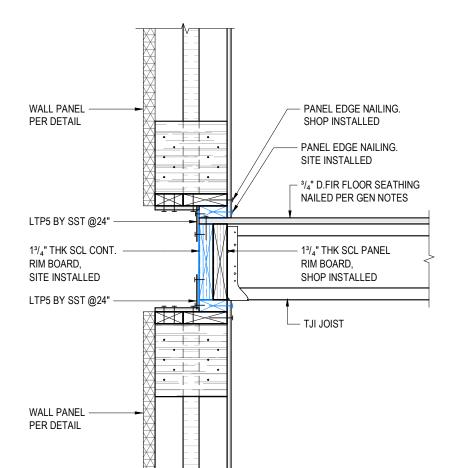

Revision / Issue: 2022-02-11 Issued for Review 2022-05-04 Issued for Review

Plot Date: 2022-07-05 12:56:21 PM

Drawing Title:

Plans and Building Sections

Scale: As indicated Checked:

**S2.00** 

**TYP REFAB FLOOR PANEL** 1 -PLAN DETAIL

- PANEL EDGE NAILING. SHOP INSTALLED WALL PANEL PER DETAIL - PANEL EDGE NAILING. SITE INSTALLED - 3/4" D.FIR FLOOR SEATHING NAILED PER GEN NOTES LTP5 BY SST @24" 13/4" THK SCL CONT. 13/4" THK SCL PANEL RIM BOARD, RIM BOARD, SITE INSTALLED SHOP INSTALLED LTP5 BY SST @24" └─ TJI JOIST