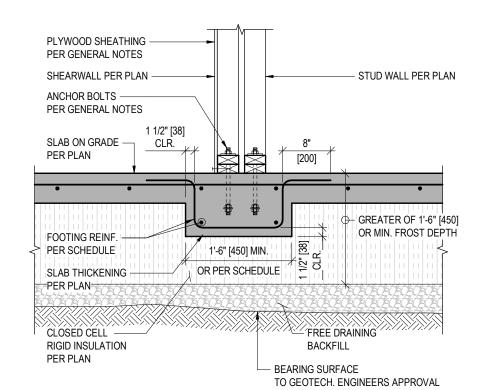

10 FTG UNDER ICF CONCRETE WALL

**FLOOR JOIST TO** RIM JOIST CONNECTION

**FLOOR TO WALL -2x6 T&B PLATE** 5 JOISTS PARALLEL TO WALL

**TYP FDN WALL -2x6 T&B PLATE JOISTS PARALLEL TO WALL** 

**TYP EXTERIOR WALL** 11 TO SLAB THICKENING