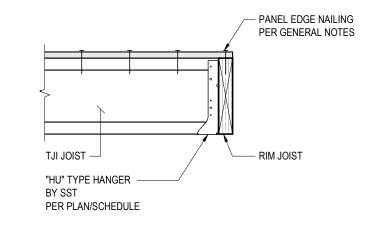

10 FTG UNDER ICF CONCRETE WALL

**FLOOR JOIST TO** RIM JOIST CONNECTION

**FLOOR TO WALL -2x6 T&B PLATE** 5 JOISTS PARALLEL TO WALL

**TYP FDN WALL -2x6 T&B PLATE JOISTS PARALLEL TO WALL** 

**TYP EXTERIOR WALL** 11 TO SLAB THICKENING