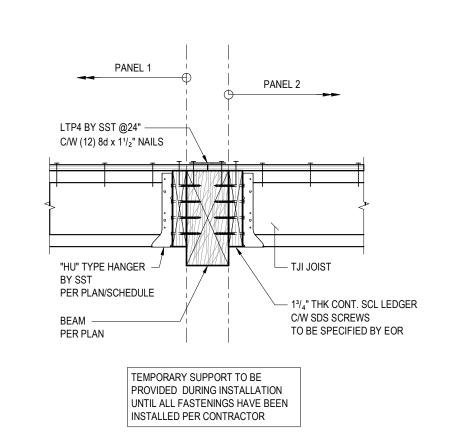

**FLOOR PANEL TO PANEL CONNECTION** 6 PARALLEL TO JOISTS

**FLOOR PANEL TO PANEL CONNECTION** 9 PERP TO JOISTS - DROP BEAM

**FLOOR PANEL TO PANEL CONNECTION** 12 PERP TO JOISTS - FLUSH BEAM

**ASPECT** STRUCTURAL ENGINEERS