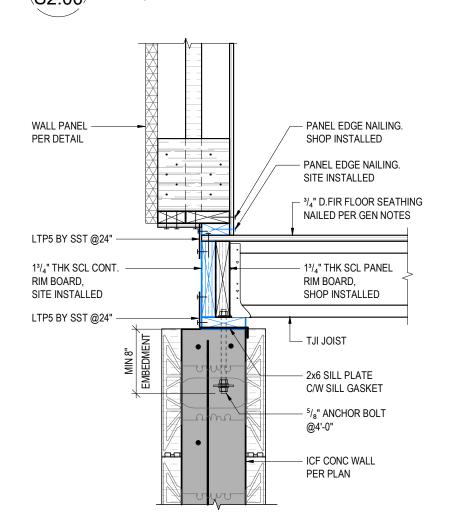

- PANEL EDGE NAILING. SHOP INSTALLED WALL PANEL PER DETAIL - PANEL EDGE NAILING. SITE INSTALLED - 3/4" D.FIR FLOOR SEATHING NAILED PER GEN NOTES LTP5 BY SST @24" 13/4" THK SCL CONT. 13/4" THK SCL PANEL RIM BOARD, RIM BOARD, SITE INSTALLED SHOP INSTALLED LTP5 BY SST @24" └─ TJI JOIST

WALL PANEL

PER DETAIL

**FLOOR TO WALL AT HEADER** -2x6 T&B PLATE **JOISTS PERP TO WALL** 

- HEADER MIN. (2) 2x10

OR PER PLAN/SCHEDULE

FLOOR TO WALL -2x6 T&B PLATE 4 JOISTS PERP TO WALL

**TYP FDN WALL -2x6 T&B PLATE JOISTS PERP TO WALL** 