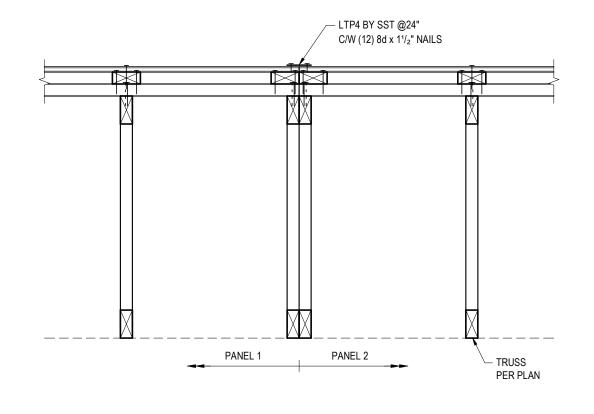

Revision / Issue: 2022-02-11 Issued for Review 2022-05-04 Issued for Review

Plot Date:

2022-07-05 12:56:25 PM

Drawing Title:

**Typical Wall Panel Sections** and Details

Scale: As indicated

Drawing No.:

**ROOF PANEL TO PANEL CONNECTION** PARALLEL TO TRUSSES